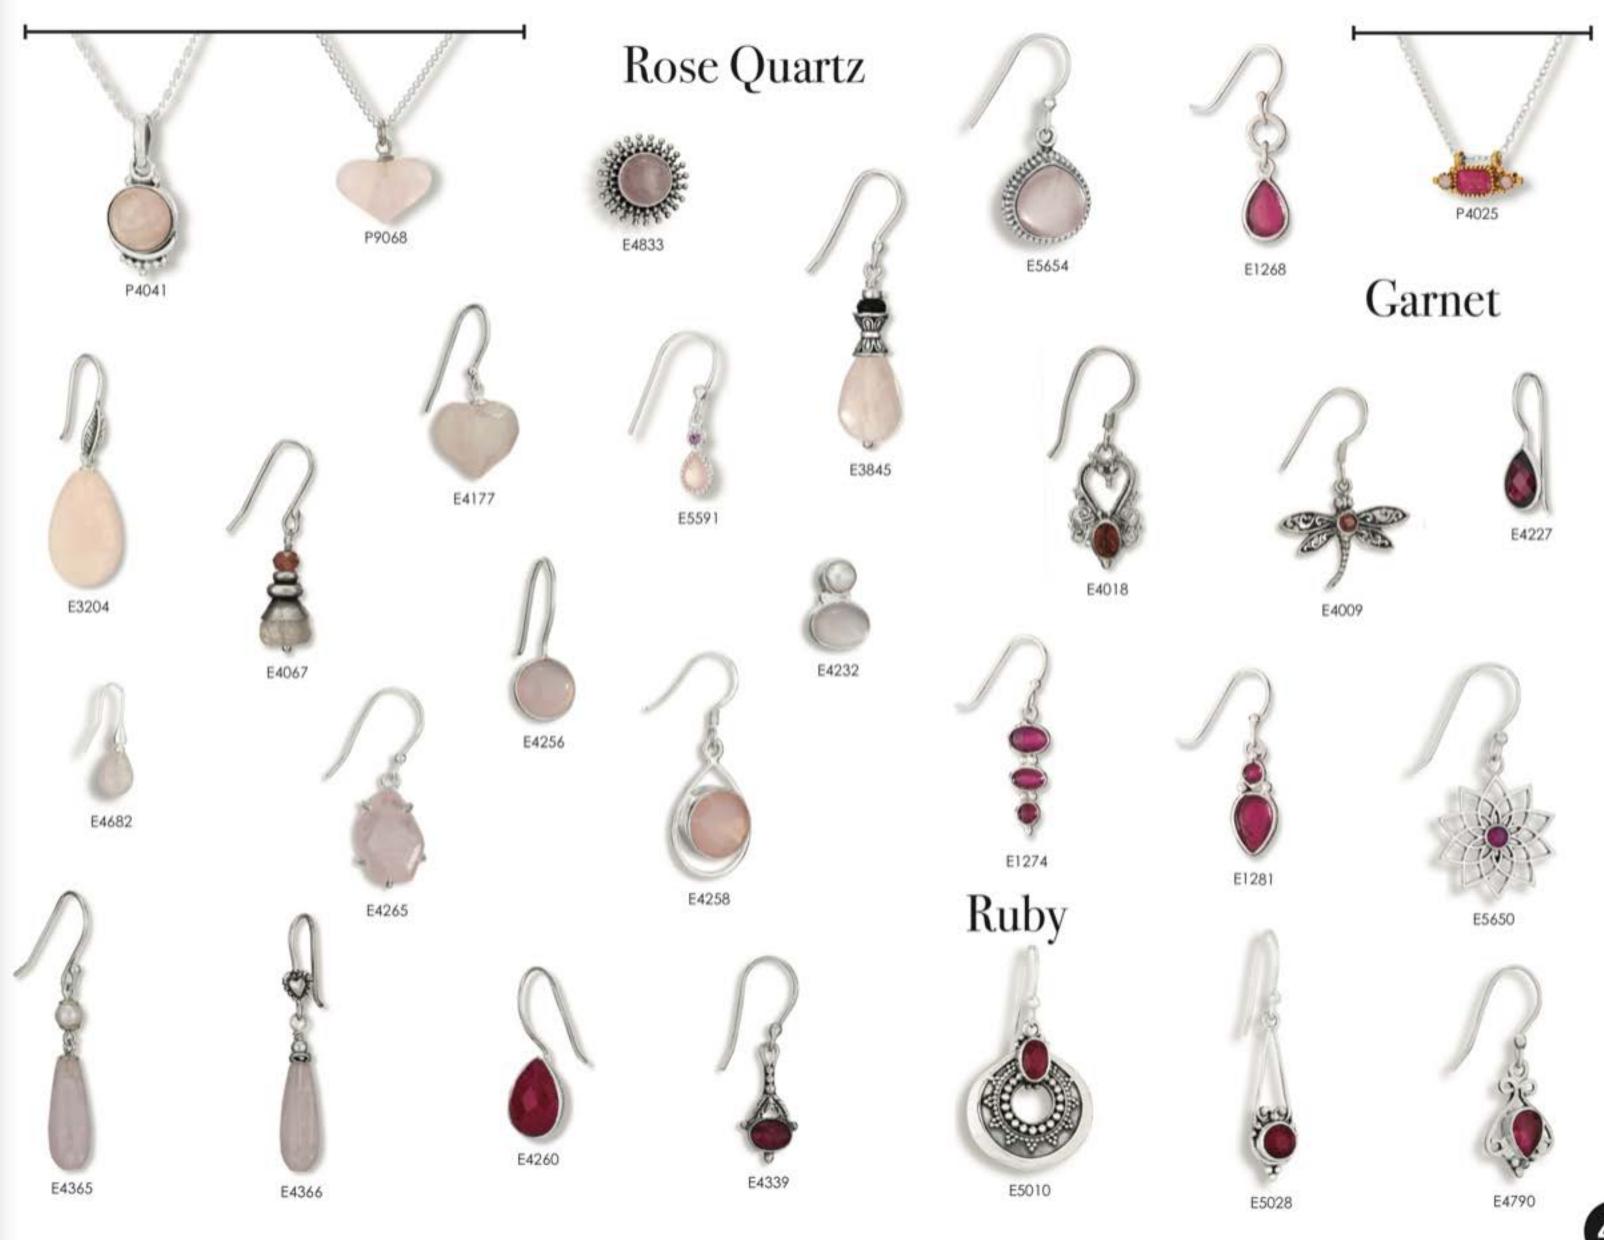

#### Table of Contents

- 3-15 Gemstone Sterling Silver Rings
- 16-22 Size 5 Sterling Silver Rings
  - 23 Sterling Silver with Brass & Brass Rings
- 24-34 Sterling Silver Rings
  - 34 Sterling Silver & Gold Plated Rings
  - 35 Spinning Rings & Midi Rings
  - 36 Men's Ring Collection
  - 37 Copper & Bronze Rings
- 38-39 Sterling Silver Birthstone & Zodiac Rings/ Pendants
- 40-52 Gemstone Sterling Silver Earrings & Pendants
  - 53 Shell & Sterling Silver Earrings & Pendants
- 54-59 Gemstone & Sterling Silver Stud Earrings
  - 60 Silver & Silver & Gold Plated Earrings
  - 61 Copper & Bronze Styles
- 62-63 Sterling Silver Hoop Earrings
- 64-73, 76 Sterling Silver Earrings & Pendants
  - 68 Sterling Silver Ear Cuffs
  - 74 Sterling Silver Toe Rings
  - 75 Sterling Silver Chains & Anklets