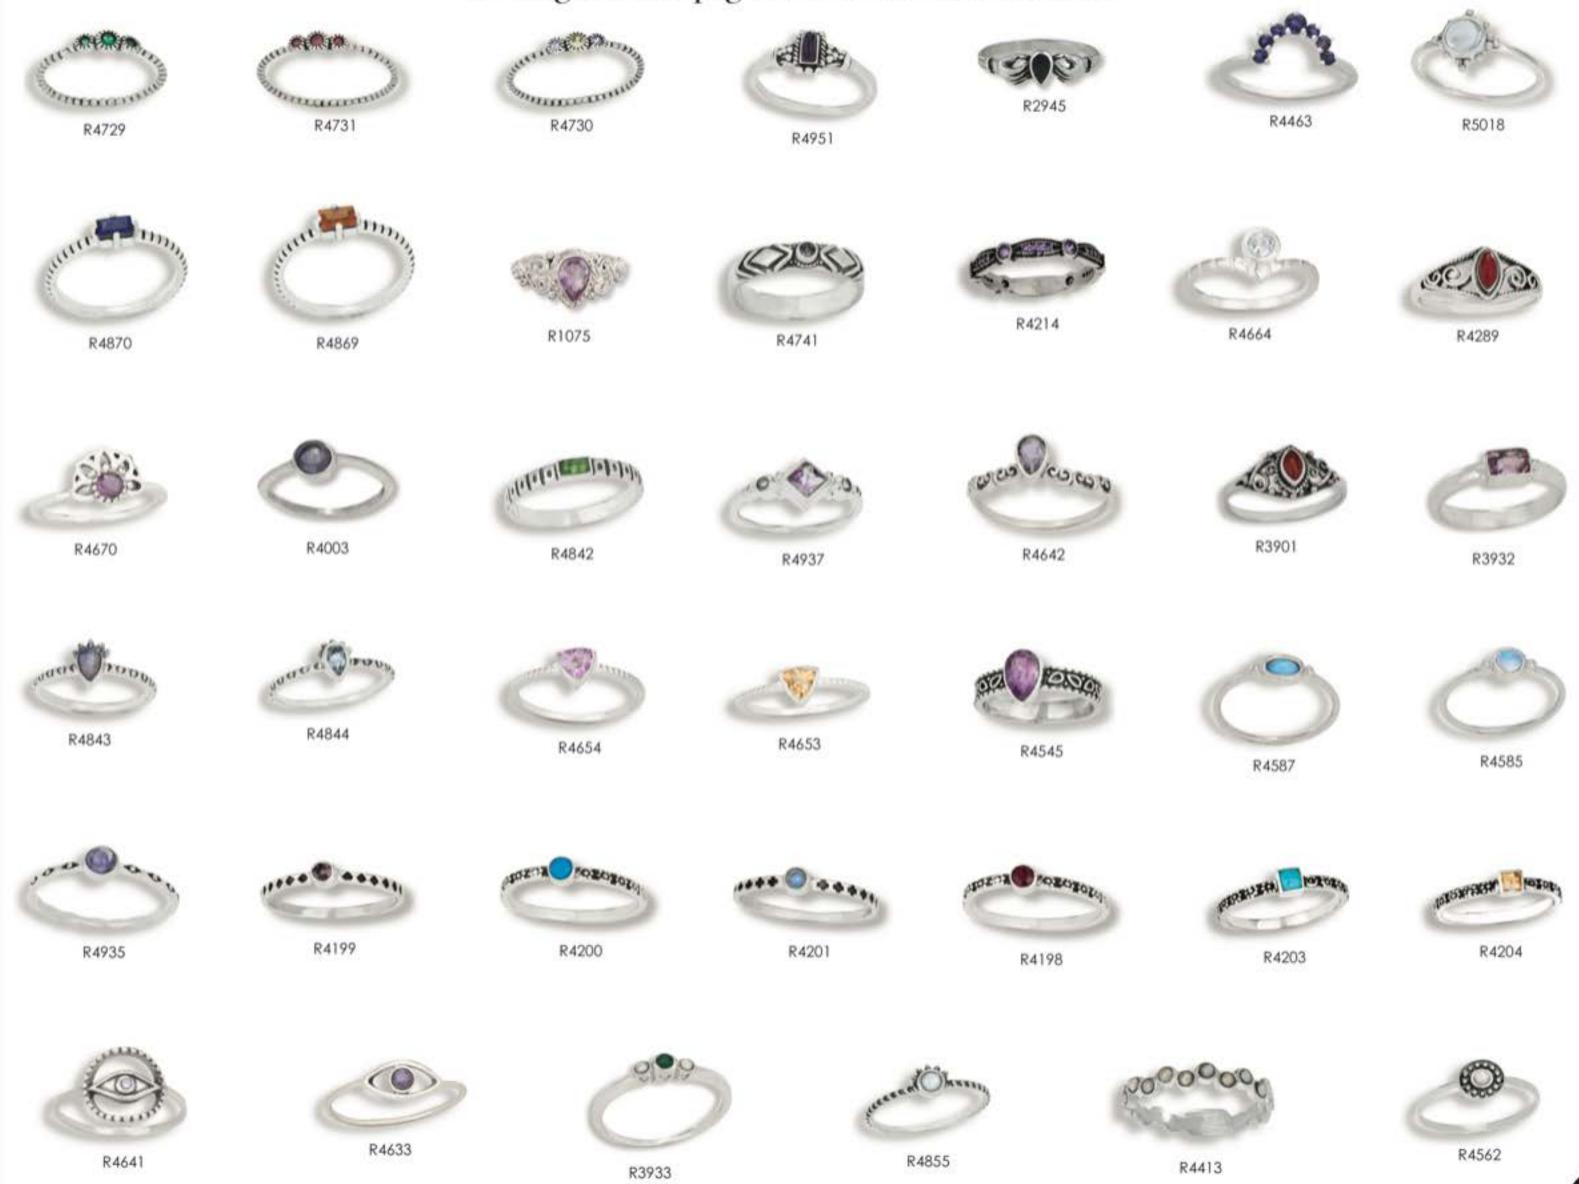

- All items are 925 sterling silver unless otherwise specified
- Recommended minimum order is \$100.00.
- Orders are shipped UPS ground from NH unless another method is requested.
- All rings are available in sizes 6-9, except for the rings on pages 16-22 which are also available in size 5, and men's rings on page 36
- · All pendants include chain/cord that is shown in the photo.
- Due to the fluctuating silver market all prices are subject to change
- To view our entire collection, including closeout styles, visit our website, www.tmtjewelry.com
- Terms are Net 30 pending credit check, COD, and Credit Card
  If you should have any questions please contact us. We love talking
  about our jewelry and welcome all comments and suggestions.

#### Table of Contents

- 3-15 Gemstone Sterling Silver Rings
- 16-22 Size 5 Sterling Silver Rings
  - 23 Sterling Silver with Brass & Brass Rings
- 24-34 Sterling Silver Rings
  - 34 Sterling Silver & Gold Plated Rings
  - 35 Spinning Rings & Midi Rings
  - 36 Men's Ring Collection
  - 37 Copper & Bronze Rings
- 38-39 Sterling Silver Birthstone & Zodiac Rings/ Pendants
- 40-52 Gemstone Sterling Silver Earrings & Pendants
  - 53 Shell & Sterling Silver Earrings & Pendants
- 54-59 Gemstone & Sterling Silver Stud Earrings
  - 60 Silver & Silver & Gold Plated Earrings
  - 61 Copper & Bronze Styles
- 62-63 Sterling Silver Hoop Earrings
- 64-73, 76 Sterling Silver Earrings & Pendants
  - 68 Sterling Silver Ear Cuffs
  - 74 Sterling Silver Toe Rings
  - 75 Sterling Silver Chains & Anklets