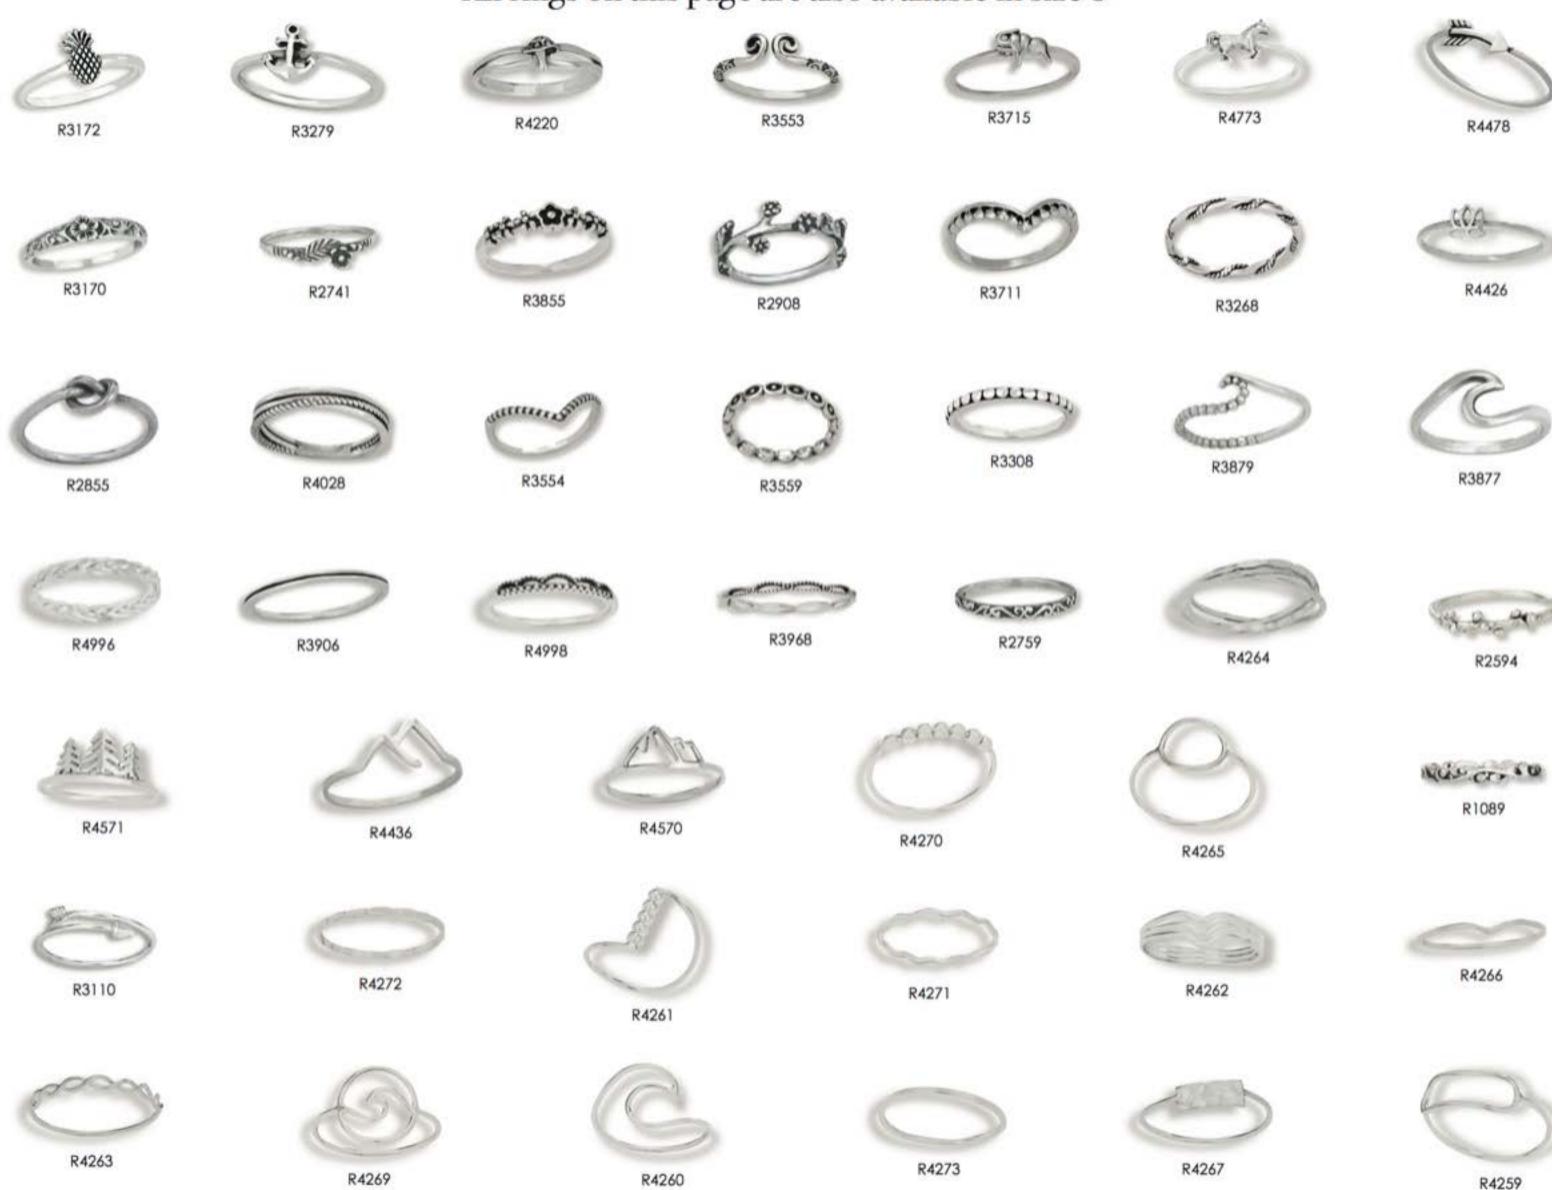

- All items are 925 sterling silver unless otherwise specified
- Recommended minimum order is \$100.00.
- Orders are shipped UPS ground from NH unless another method is requested.
- All rings are available in sizes 6-9, except for the rings on pages 16-22 which are also available in size 5, and men's rings on page 36
- · All pendants include chain/cord that is shown in the photo.
- Due to the fluctuating silver market all prices are subject to change
- To view our entire collection, including closeout styles, visit our website, www.tmtjewelry.com
- Terms are Net 30 pending credit check, COD, and Credit Card
  If you should have any questions please contact us. We love talking
  about our jewelry and welcome all comments and suggestions.