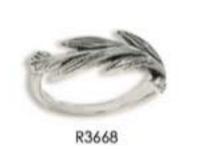

- All items are 925 sterling silver unless otherwise specified
- Recommended minimum order is \$100.00.
- Orders are shipped UPS ground from NH unless another method is requested.
- All rings are available in sizes 6-9, except for the rings on pages 16-22 which are also available in size 5, and men's rings on page 36
- · All pendants include chain/cord that is shown in the photo.
- Due to the fluctuating silver market all prices are subject to change
- To view our entire collection, including closeout styles, visit our website, www.tmtjewelry.com
- Terms are Net 30 pending credit check, COD, and Credit Card
  If you should have any questions please contact us. We love talking
  about our jewelry and welcome all comments and suggestions.