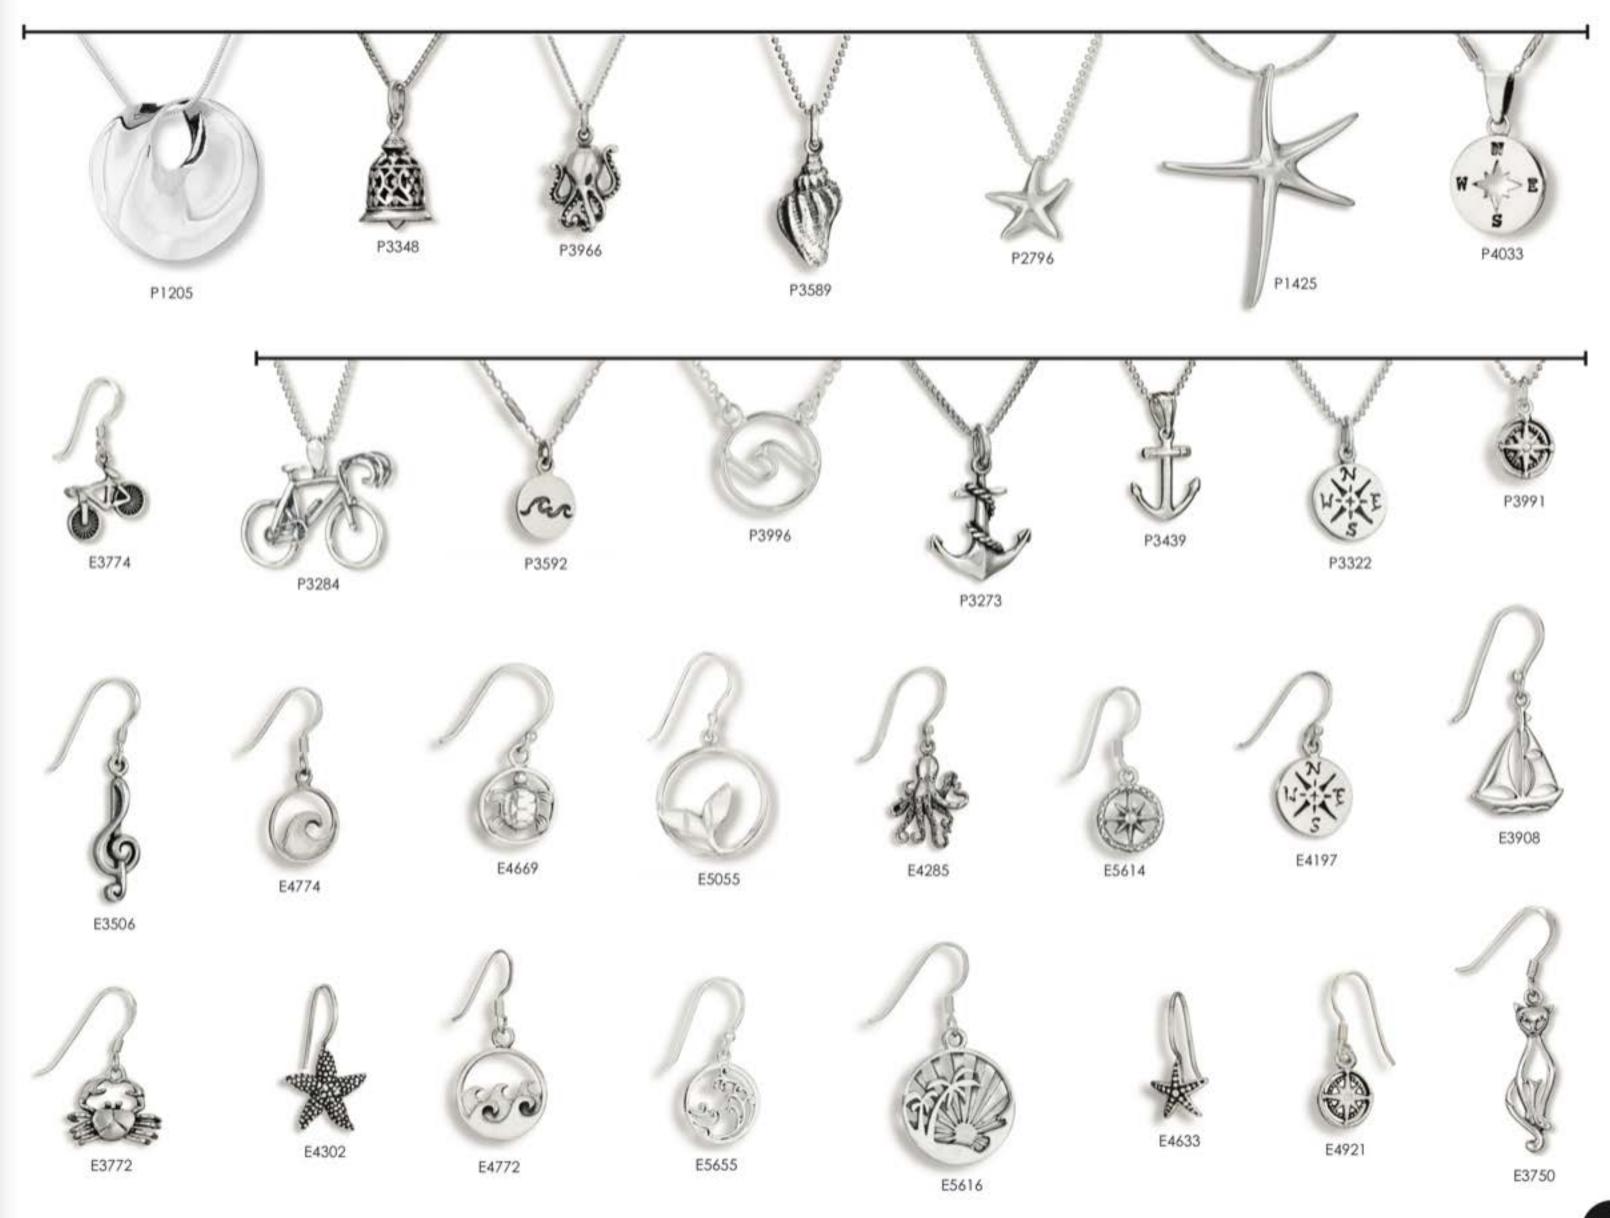

E4157



E3566





E4778



E3366

E3570

E4129



E4207











E5067

















































58 Phone: 603-430-7944

Toll Free: 888-857-7008

Fax: 603-430-7945























E3449

E3758















E4269

































































Phone: 603-430-7944

Toll Free: 888-857-7008

Fax: 603-430-7945

info@tmtjewelry.com





Phone: 603-430-7944 To

Toll Free: 888-857-7008

Fax: 603-430-7945

info@tmtjewelry.com





Phone: 603-430-7944

Toll Free: 888-857-7008

Fax: 603-430-7945

info@tmtjewelry.com





info@tmtjewelry.com





Phone: 603-430-7944

Toll Free: 888-857-7008

Fax: 603-430-7945

info@tmtjewelry.com







## Toe Rings



Fax: 603-430-7945

info@tmtjewelry.com

www.tmtjewelry.com

Phone: 603-430-7944

Toll Free: 888-857-7008

Sterling Silver

Made in Italy
(OX) Oxidized (SH) Shiny





Sterling Silver Anklets

9" Chain with 1" Extender