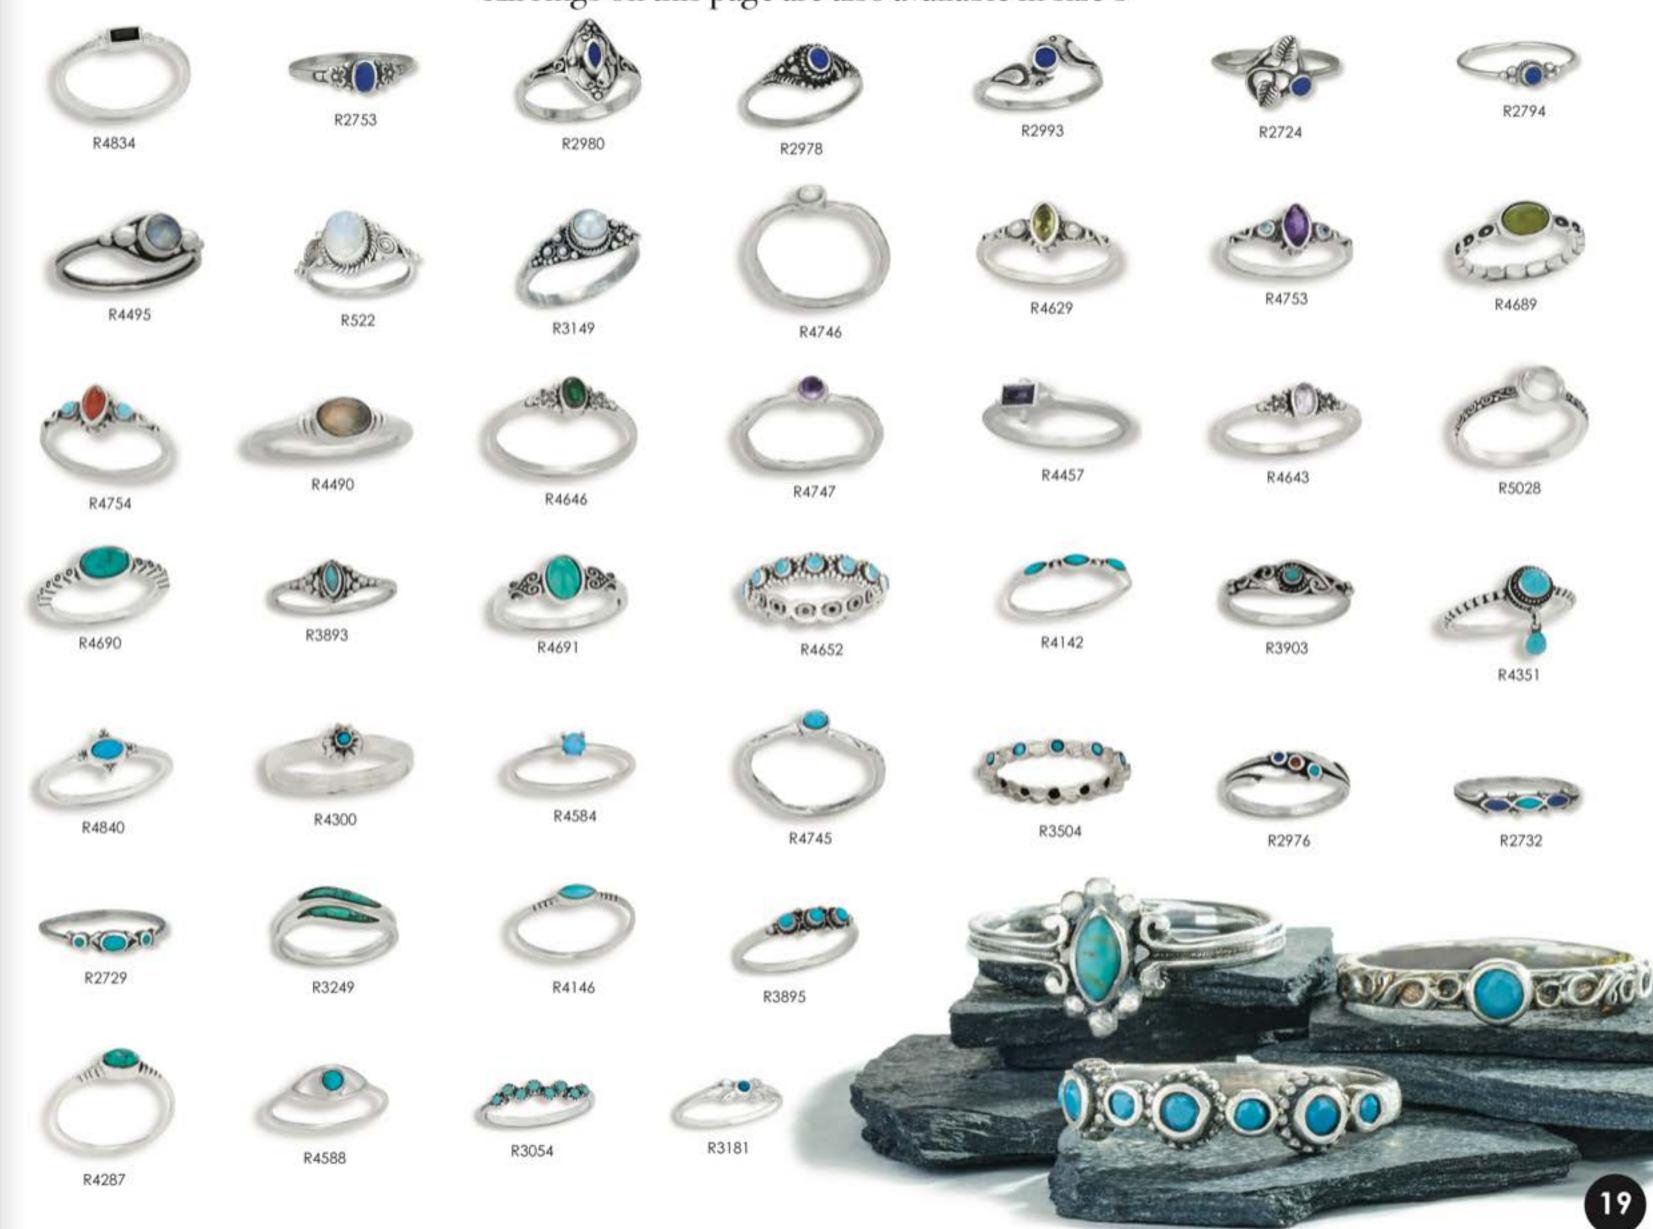

- All items are 925 sterling silver unless otherwise specified
- Recommended minimum order is \$100.00.
- Orders are shipped UPS ground from NH unless another method is requested.
- All rings are available in sizes 6-9, except for the rings on pages 16-22 which are also available in size 5, and men's rings on page 36
- · All pendants include chain/cord that is shown in the photo.
- Due to the fluctuating silver market all prices are subject to change
- To view our entire collection, including closeout styles, visit our website, www.tmtjewelry.com
- Terms are Net 30 pending credit check, COD, and Credit Card
  If you should have any questions please contact us. We love talking
  about our jewelry and welcome all comments and suggestions.