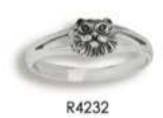

# Sterling Rings with Brass

R4976

R4975

R4553

Phone: 603-430-7944 Toll Free: 888-857-7008

Fax: 603-430-7945

info@tmtjewelry.com

R2813