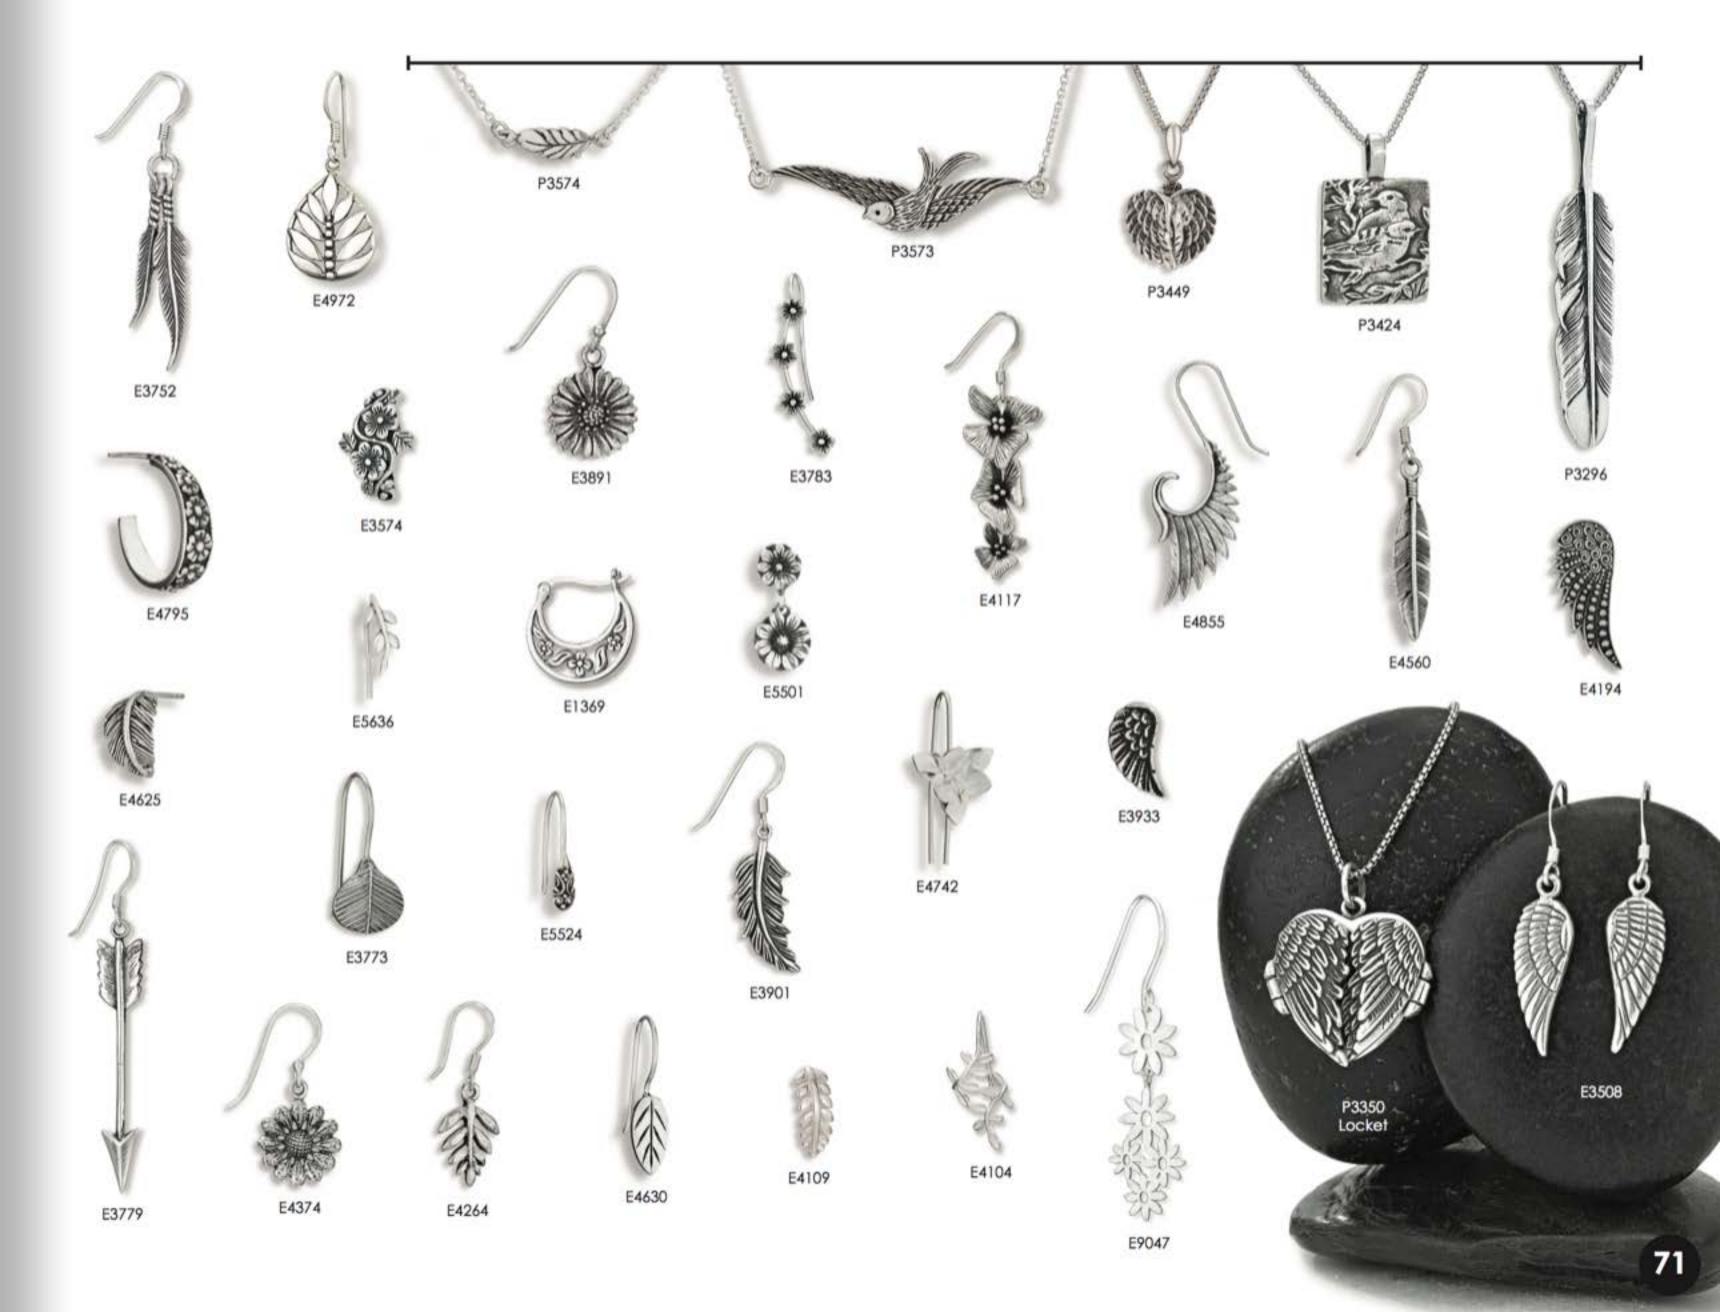

E4157



E3566





E4778



E3366

E3570

E4129



E4207











E5067

















































58 Phone: 603-430-7944

Toll Free: 888-857-7008

Fax: 603-430-7945























E3449

E3758















E4269

































































Phone: 603-430-7944

Toll Free: 888-857-7008

Fax: 603-430-7945

info@tmtjewelry.com





Phone: 603-430-7944 To

Toll Free: 888-857-7008

Fax: 603-430-7945

info@tmtjewelry.com





Phone: 603-430-7944

Toll Free: 888-857-7008

Fax: 603-430-7945

info@tmtjewelry.com





info@tmtjewelry.com





Phone: 603-430-7944

Toll Free: 888-857-7008

Fax: 603-430-7945

info@tmtjewelry.com







## Toe Rings



Fax: 603-430-7945

info@tmtjewelry.com

www.tmtjewelry.com

Phone: 603-430-7944

Toll Free: 888-857-7008

Sterling Silver

Made in Italy
(OX) Oxidized (SH) Shiny





Sterling Silver Anklets

9" Chain with 1" Extender