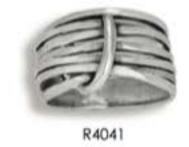

4470



R4568





R3123



R4768



R4268



R4466



R4333



R4727



R3912



R4519



R4465



R4427



R4353



R4467



R4569



R5031



R4815



R5040



R4812



R4456









R2120





R4476

R3561



R4376

R3714



R4481



R4567

R4075



R2203

R2762



R2670

R3674

R4479



R3671





R3341



































R2733



R2878

R2684

R3557











R3414

R3305

R4033

R4276

R2063

R3298

R4589



R4559



R3391



R3678



R3386











R3256





























Phone: 603-430-7944

Toll Free: 888-857-7008

Fax: 603-430-7945

info@tmtjewelry.com

www.tmtjewelry.com













R4577













R4521



R4994









R4152









R3662





R4772

R3980



R4197

R4764



R4386









R4765













R3898

R4590

R3710













R3547

R4168















R4720 18K GP









Phone: 603-430-7944

Toll Free: 888-857-7008

Fax: 603-430-7945

info@tmtjewelry.com



R4582



R4054



R2930

**Spinning Rings** 



R4516



R3850





R4360



R4284



R2935



R3847



R3844



R3864 Spinning



R4918 Spinning



R5033 Spinning



R3439 Spinning



R3867 Spinning



R5038 Spinning



R4039 Spinning



R4040 Spinning



R3785 Spinning



R3988 Spinning



R3309 Spinning



R3420 Spinning







R3104



R3053 Spinning





(COCCECCOLLIED)

## Men's Collection

#### Available in sizes 10-12 only



R4824



R4805



R4988



R5037



R4922



R4319



R4957



R4352



R4281



R3990



R3848



R4758



R4899



R3786



R4507



R4555



R5067



R5036



R4395



R4911



R3787 Spinning



R4162 Spinning



R4157