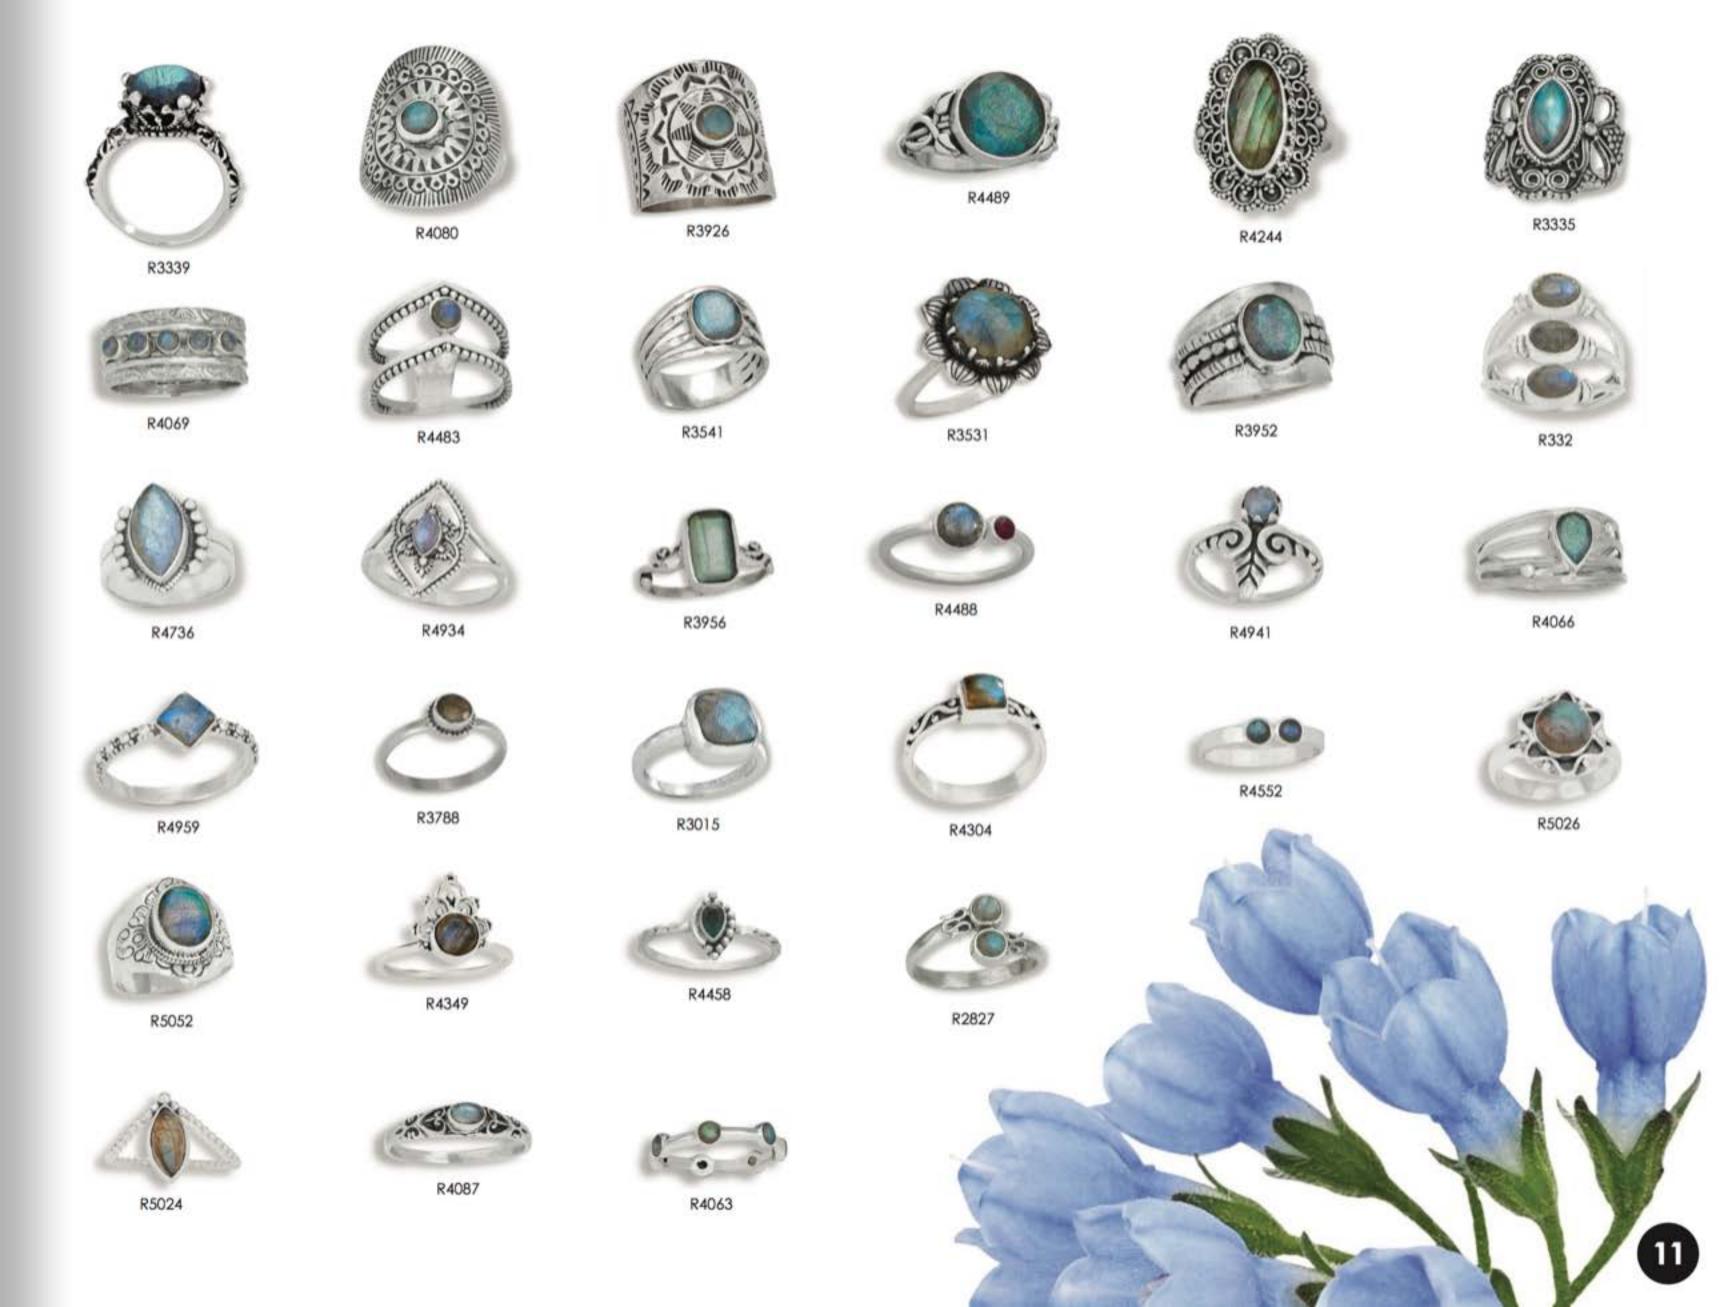

- All items are 925 sterling silver unless otherwise specified
- Recommended minimum order is \$100.00.
- Orders are shipped UPS ground from NH unless another method is requested.
- All rings are available in sizes 6-9, except for the rings on pages 16-22 which are also available in size 5, and men's rings on page 36
- · All pendants include chain/cord that is shown in the photo.
- Due to the fluctuating silver market all prices are subject to change
- To view our entire collection, including closeout styles, visit our website, www.tmtjewelry.com
- Terms are Net 30 pending credit check, COD, and Credit Card
  If you should have any questions please contact us. We love talking
  about our jewelry and welcome all comments and suggestions.