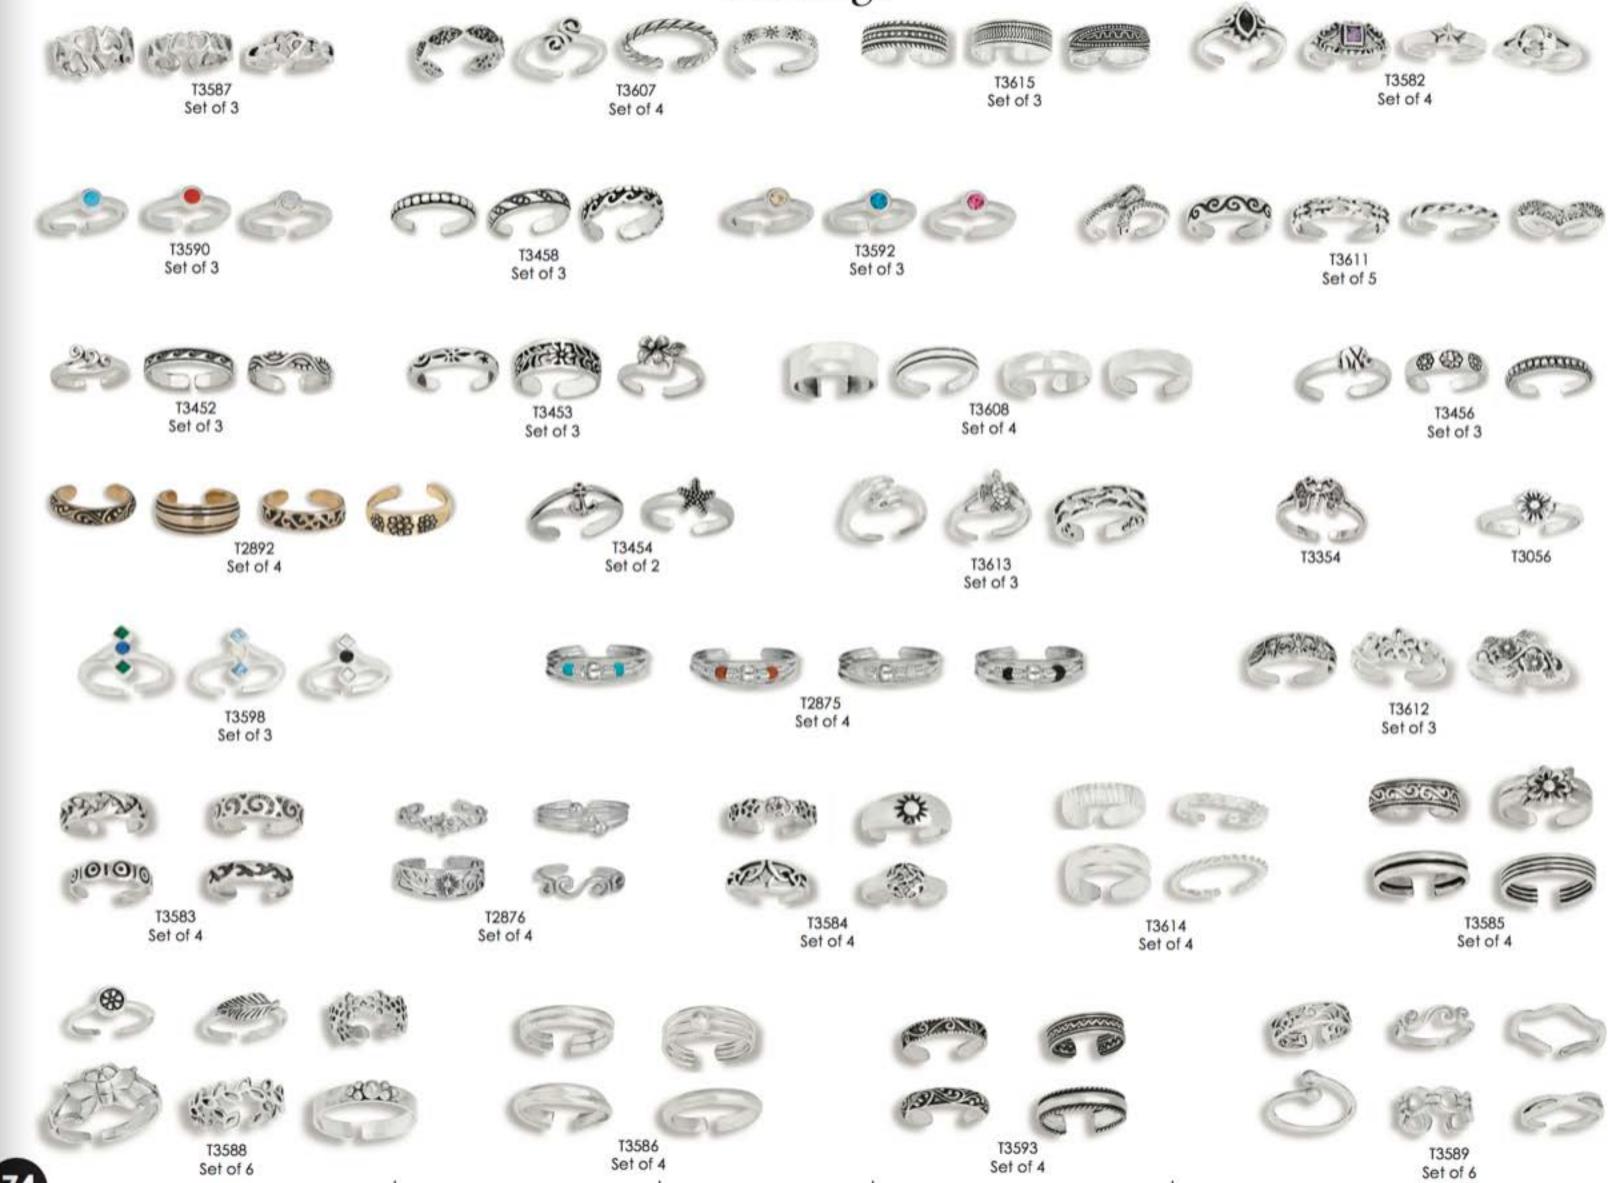

## Toe Rings

Fax: 603-430-7945

info@tmtjewelry.com

www.tmtjewelry.com

Phone: 603-430-7944

Toll Free: 888-857-7008

Sterling Silver

Made in Italy
(OX) Oxidized (SH) Shiny