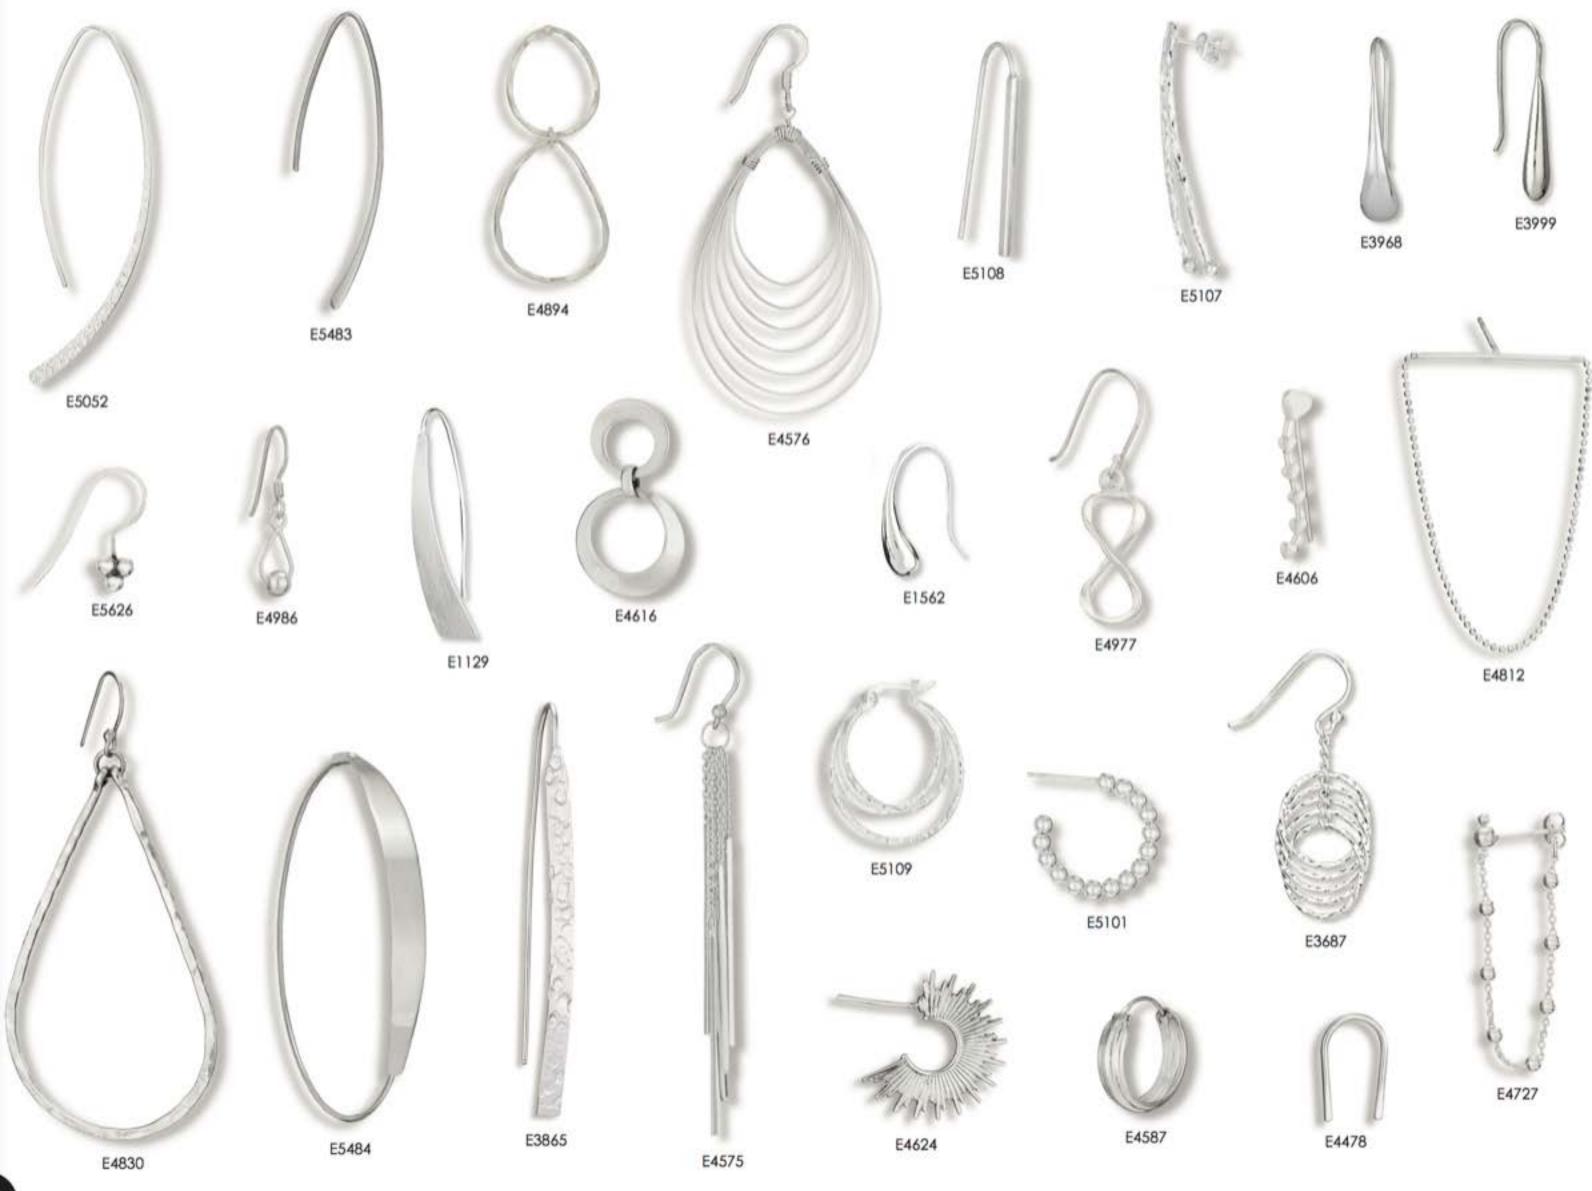

o@tmtjewelry.com

































































































































































































































































































E4157



E3566





E4778



E3366

E3570

E4129



E4207











E5067

















































58 Phone: 603-430-7944

Toll Free: 888-857-7008

Fax: 603-430-7945























E3449

E3758















E4269

































































Phone: 603-430-7944

Toll Free: 888-857-7008

Fax: 603-430-7945

info@tmtjewelry.com





Phone: 603-430-7944 To

Toll Free: 888-857-7008

Fax: 603-430-7945

info@tmtjewelry.com





Phone: 603-430-7944

Toll Free: 888-857-7008

Fax: 603-430-7945

info@tmtjewelry.com





info@tmtjewelry.com





Phone: 603-430-7944

Toll Free: 888-857-7008

Fax: 603-430-7945

info@tmtjewelry.com







## Toe Rings



Fax: 603-430-7945

info@tmtjewelry.com

www.tmtjewelry.com

Phone: 603-430-7944

Toll Free: 888-857-7008

Sterling Silver

Made in Italy
(OX) Oxidized (SH) Shiny





Sterling Silver Anklets

9" Chain with 1" Extender