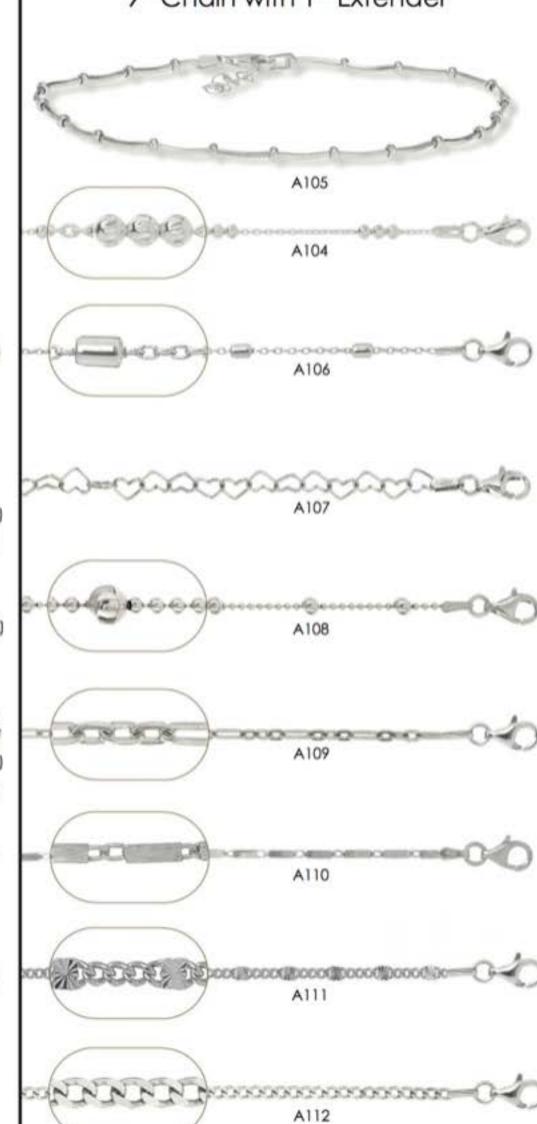

430-7944

Toll Free: 888-857-7008

Fax: 603-430-7945























E3449

E3758















E4269

































































Phone: 603-430-7944

Toll Free: 888-857-7008

Fax: 603-430-7945

info@tmtjewelry.com





Phone: 603-430-7944 To

Toll Free: 888-857-7008

Fax: 603-430-7945

info@tmtjewelry.com





Phone: 603-430-7944

Toll Free: 888-857-7008

Fax: 603-430-7945

info@tmtjewelry.com





info@tmtjewelry.com





Phone: 603-430-7944

Toll Free: 888-857-7008

Fax: 603-430-7945

info@tmtjewelry.com







## Toe Rings



Fax: 603-430-7945

info@tmtjewelry.com

www.tmtjewelry.com

Phone: 603-430-7944

Toll Free: 888-857-7008

Sterling Silver

Made in Italy
(OX) Oxidized (SH) Shiny





Sterling Silver Anklets

9" Chain with 1" Extender