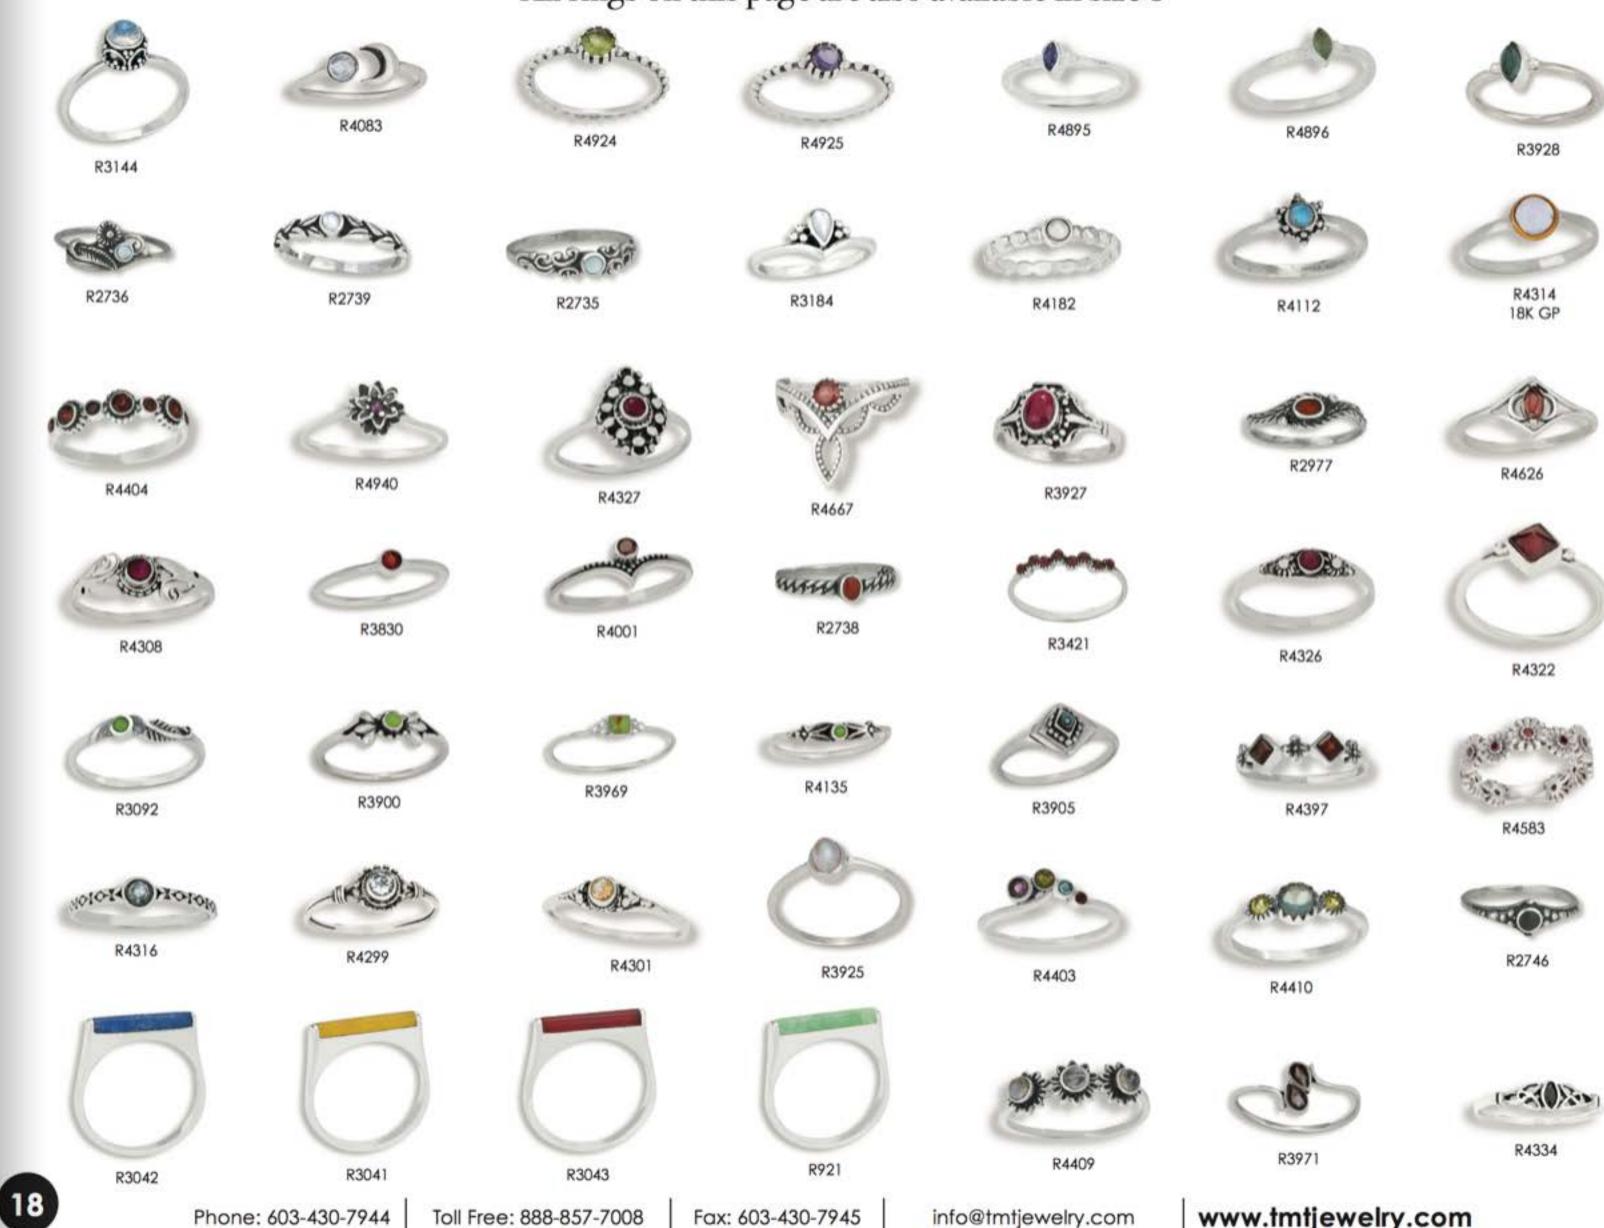

- All items are 925 sterling silver unless otherwise specified
- Recommended minimum order is \$100.00.
- Orders are shipped UPS ground from NH unless another method is requested.
- All rings are available in sizes 6-9, except for the rings on pages 16-22 which are also available in size 5, and men's rings on page 36
- · All pendants include chain/cord that is shown in the photo.
- Due to the fluctuating silver market all prices are subject to change
- To view our entire collection, including closeout styles, visit our website, www.tmtjewelry.com
- Terms are Net 30 pending credit check, COD, and Credit Card
  If you should have any questions please contact us. We love talking
  about our jewelry and welcome all comments and suggestions.