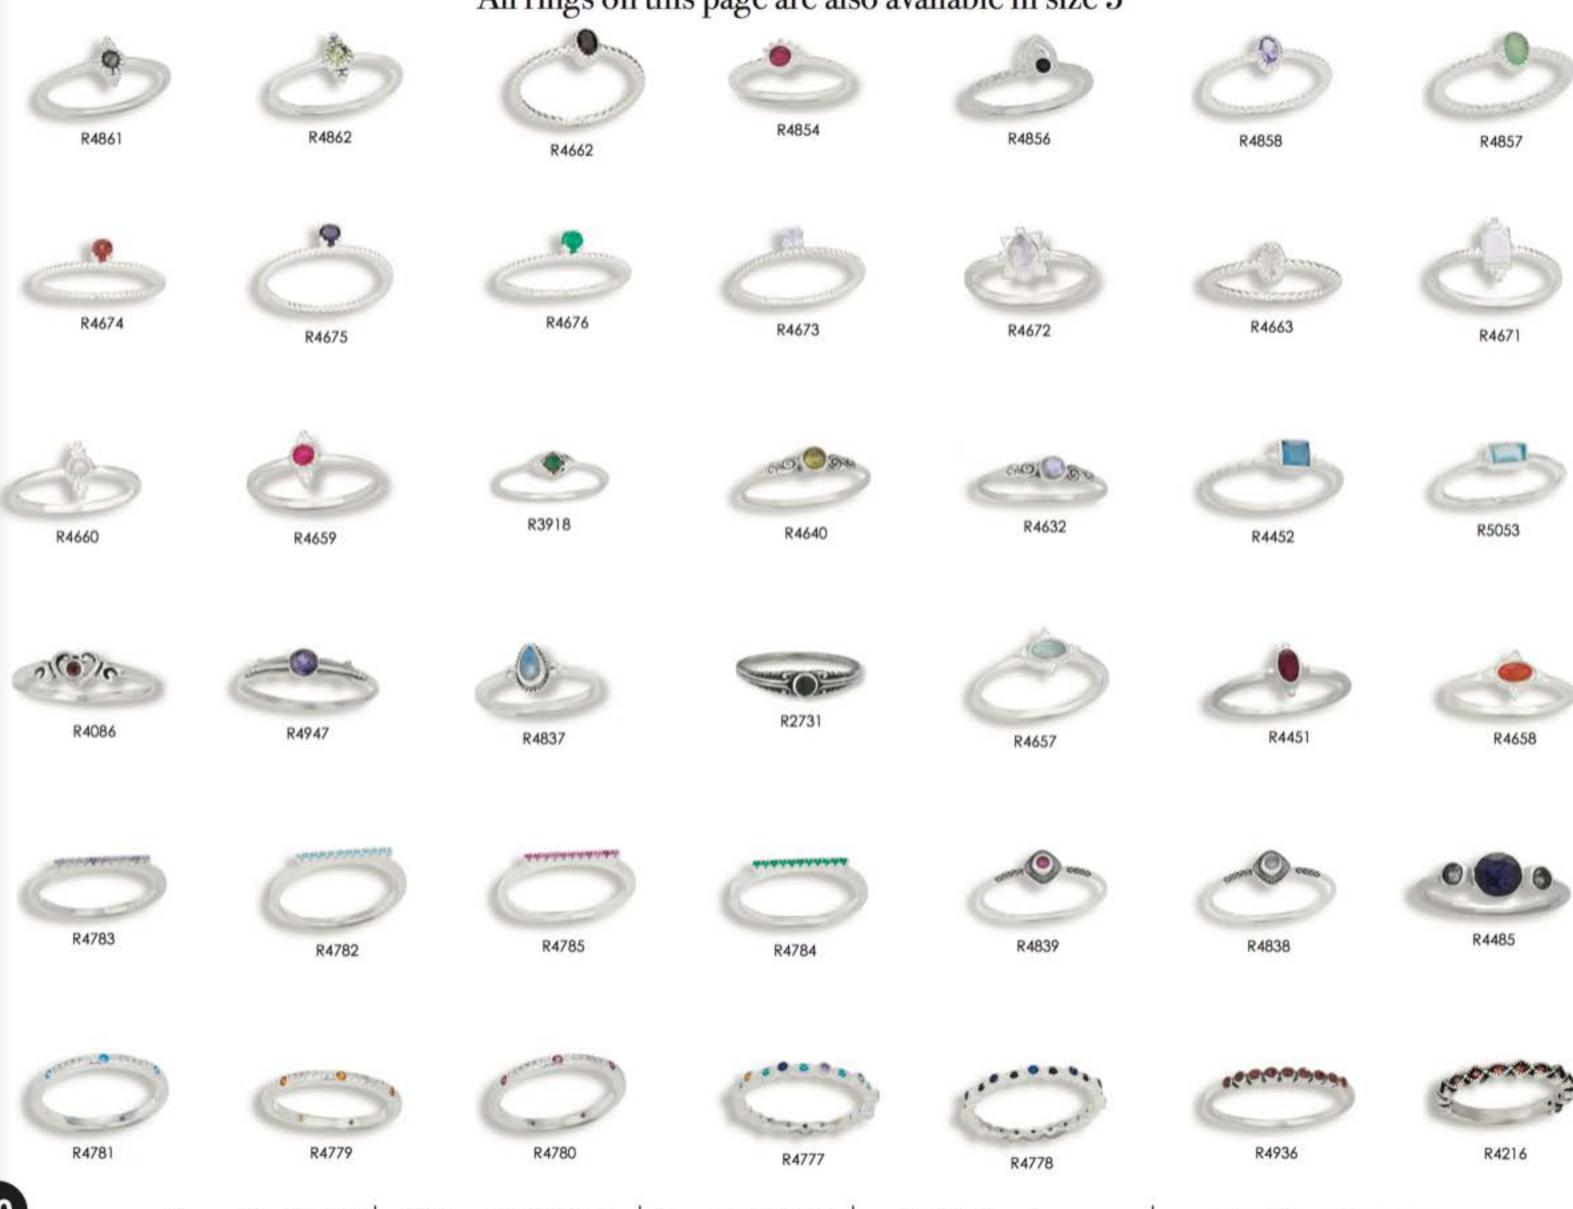

- All items are 925 sterling silver unless otherwise specified
- Recommended minimum order is \$100.00.
- Orders are shipped UPS ground from NH unless another method is requested.
- All rings are available in sizes 6-9, except for the rings on pages 16-22 which are also available in size 5, and men's rings on page 36
- · All pendants include chain/cord that is shown in the photo.
- Due to the fluctuating silver market all prices are subject to change
- To view our entire collection, including closeout styles, visit our website, www.tmtjewelry.com
- Terms are Net 30 pending credit check, COD, and Credit Card
  If you should have any questions please contact us. We love talking
  about our jewelry and welcome all comments and suggestions.