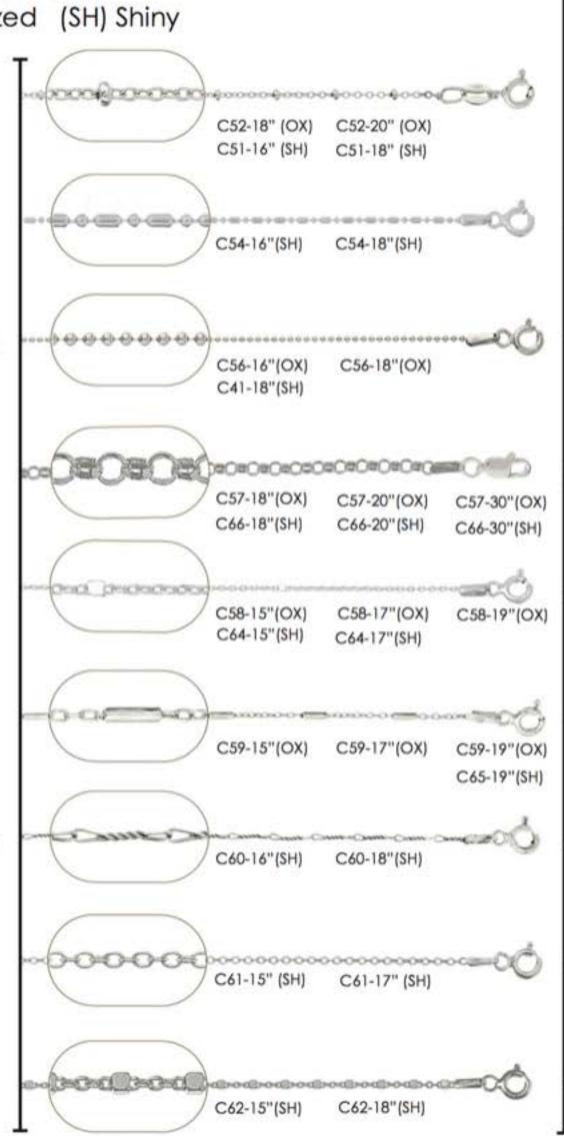

## Toe Rings

Fax: 603-430-7945

info@tmtjewelry.com

www.tmtjewelry.com

Phone: 603-430-7944

Toll Free: 888-857-7008

Sterling Silver

Made in Italy
(OX) Oxidized (SH) Shiny