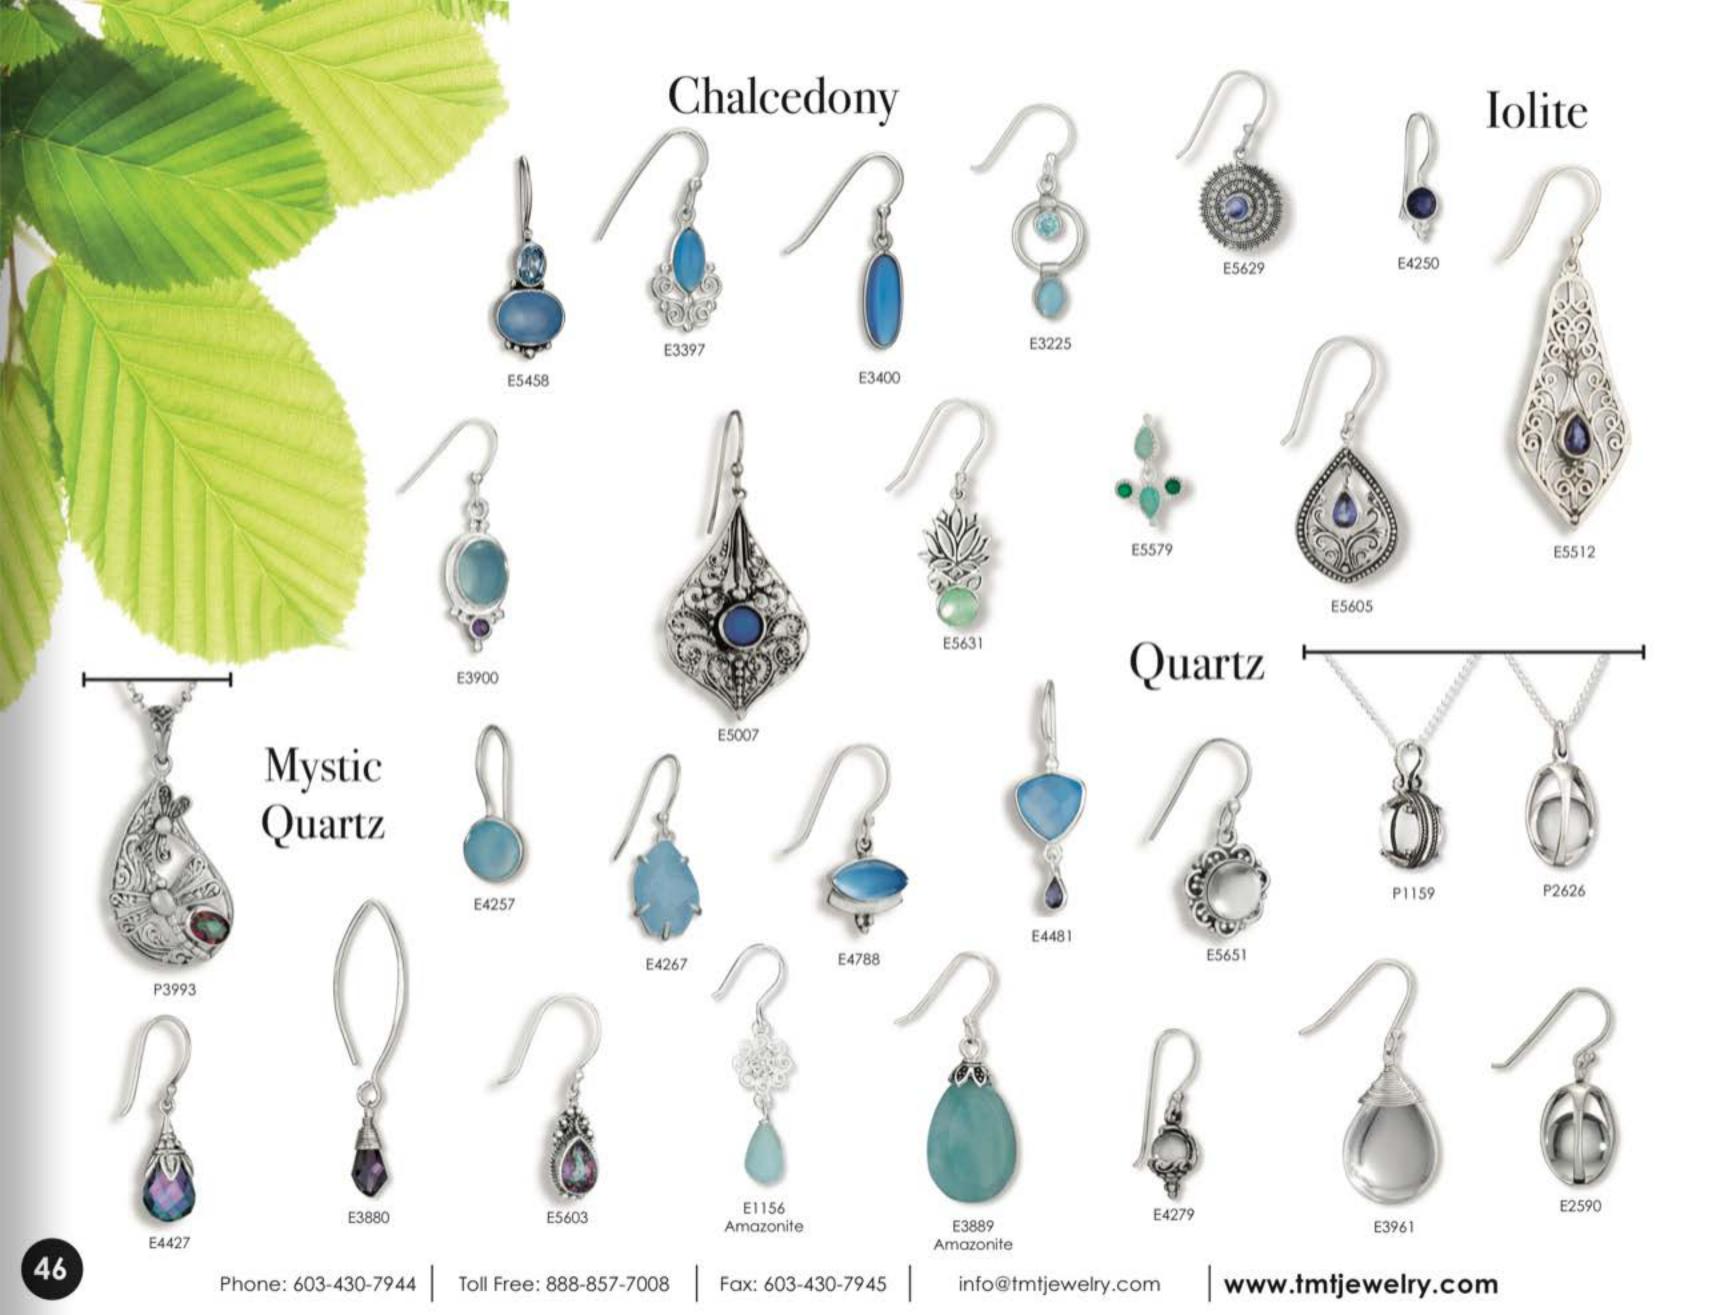

#### Table of Contents

- 3-15 Gemstone Sterling Silver Rings
- 16-22 Size 5 Sterling Silver Rings
  - 23 Sterling Silver with Brass & Brass Rings
- 24-34 Sterling Silver Rings
  - 34 Sterling Silver & Gold Plated Rings
  - 35 Spinning Rings & Midi Rings
  - 36 Men's Ring Collection
  - 37 Copper & Bronze Rings
- 38-39 Sterling Silver Birthstone & Zodiac Rings/ Pendants
- 40-52 Gemstone Sterling Silver Earrings & Pendants
  - 53 Shell & Sterling Silver Earrings & Pendants
- 54-59 Gemstone & Sterling Silver Stud Earrings
  - 60 Silver & Silver & Gold Plated Earrings
  - 61 Copper & Bronze Styles
- 62-63 Sterling Silver Hoop Earrings
- 64-73, 76 Sterling Silver Earrings & Pendants
  - 68 Sterling Silver Ear Cuffs
  - 74 Sterling Silver Toe Rings
  - 75 Sterling Silver Chains & Anklets