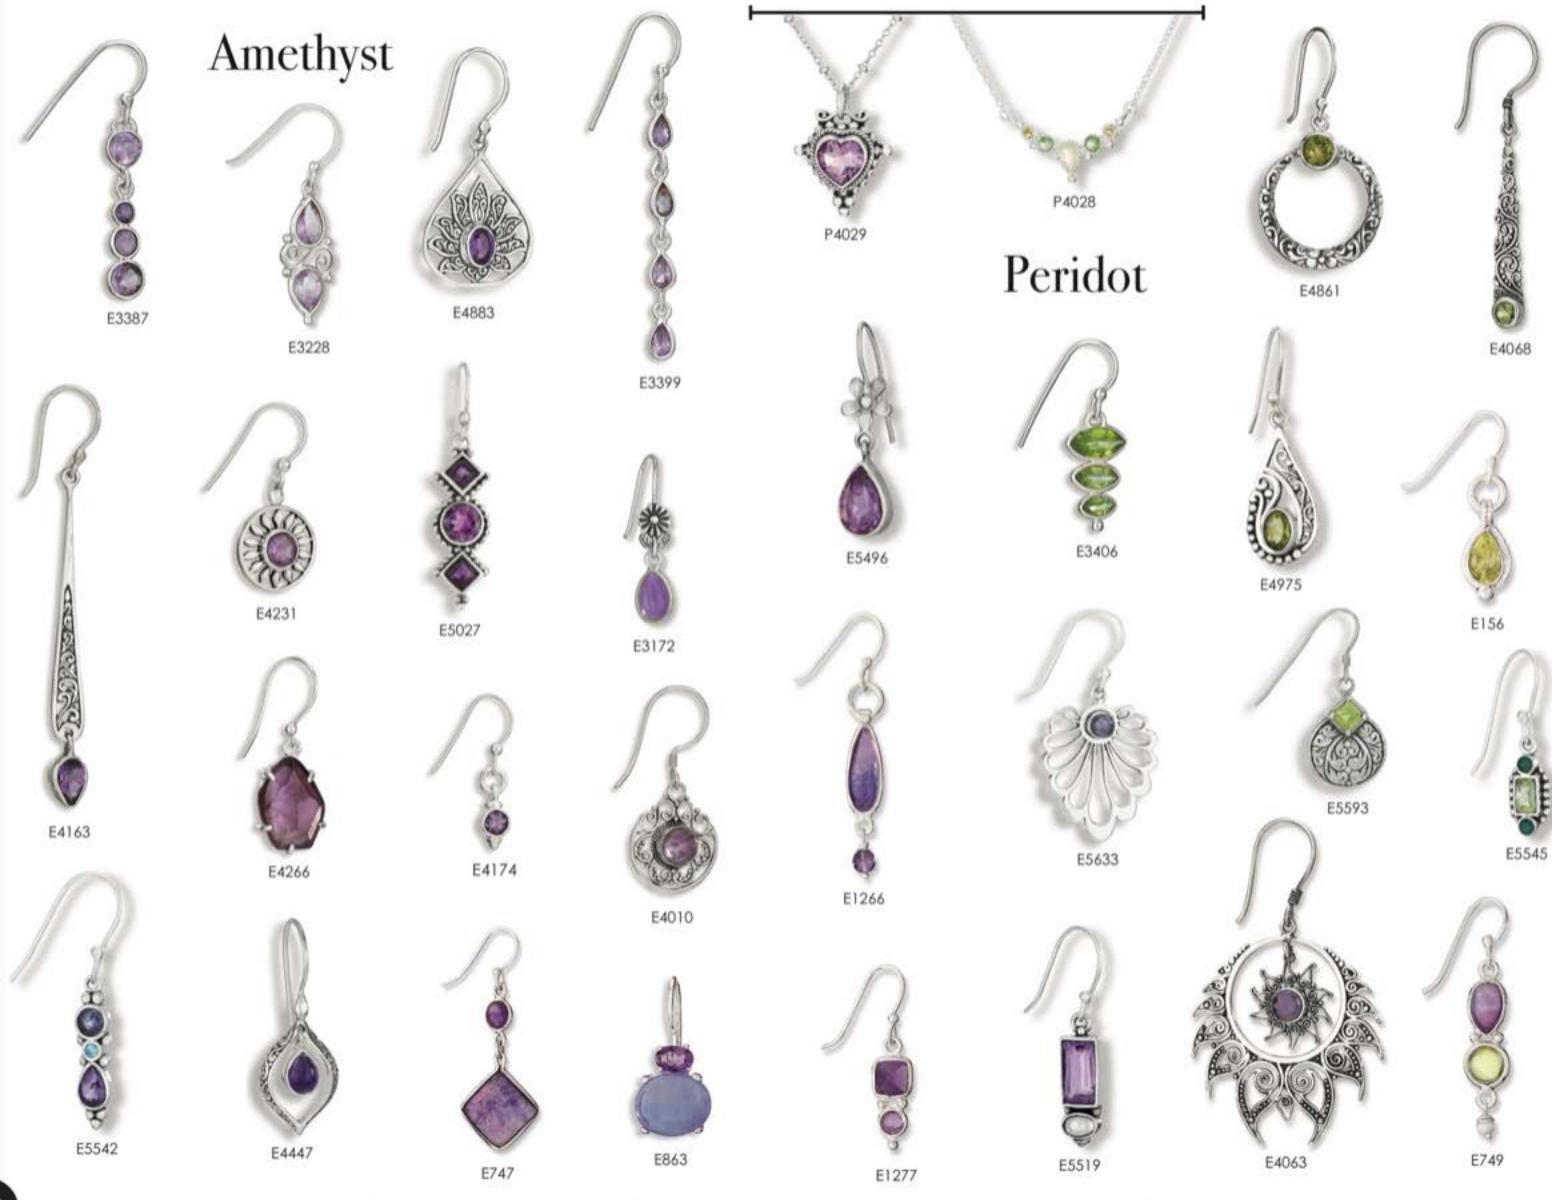

#### Table of Contents

- 3-15 Gemstone Sterling Silver Rings
- 16-22 Size 5 Sterling Silver Rings
  - 23 Sterling Silver with Brass & Brass Rings
- 24-34 Sterling Silver Rings
  - 34 Sterling Silver & Gold Plated Rings
  - 35 Spinning Rings & Midi Rings
  - 36 Men's Ring Collection
  - 37 Copper & Bronze Rings
- 38-39 Sterling Silver Birthstone & Zodiac Rings/ Pendants
- 40-52 Gemstone Sterling Silver Earrings & Pendants
  - 53 Shell & Sterling Silver Earrings & Pendants
- 54-59 Gemstone & Sterling Silver Stud Earrings
  - 60 Silver & Silver & Gold Plated Earrings
  - 61 Copper & Bronze Styles
- 62-63 Sterling Silver Hoop Earrings
- 64-73, 76 Sterling Silver Earrings & Pendants
  - 68 Sterling Silver Ear Cuffs
  - 74 Sterling Silver Toe Rings
  - 75 Sterling Silver Chains & Anklets