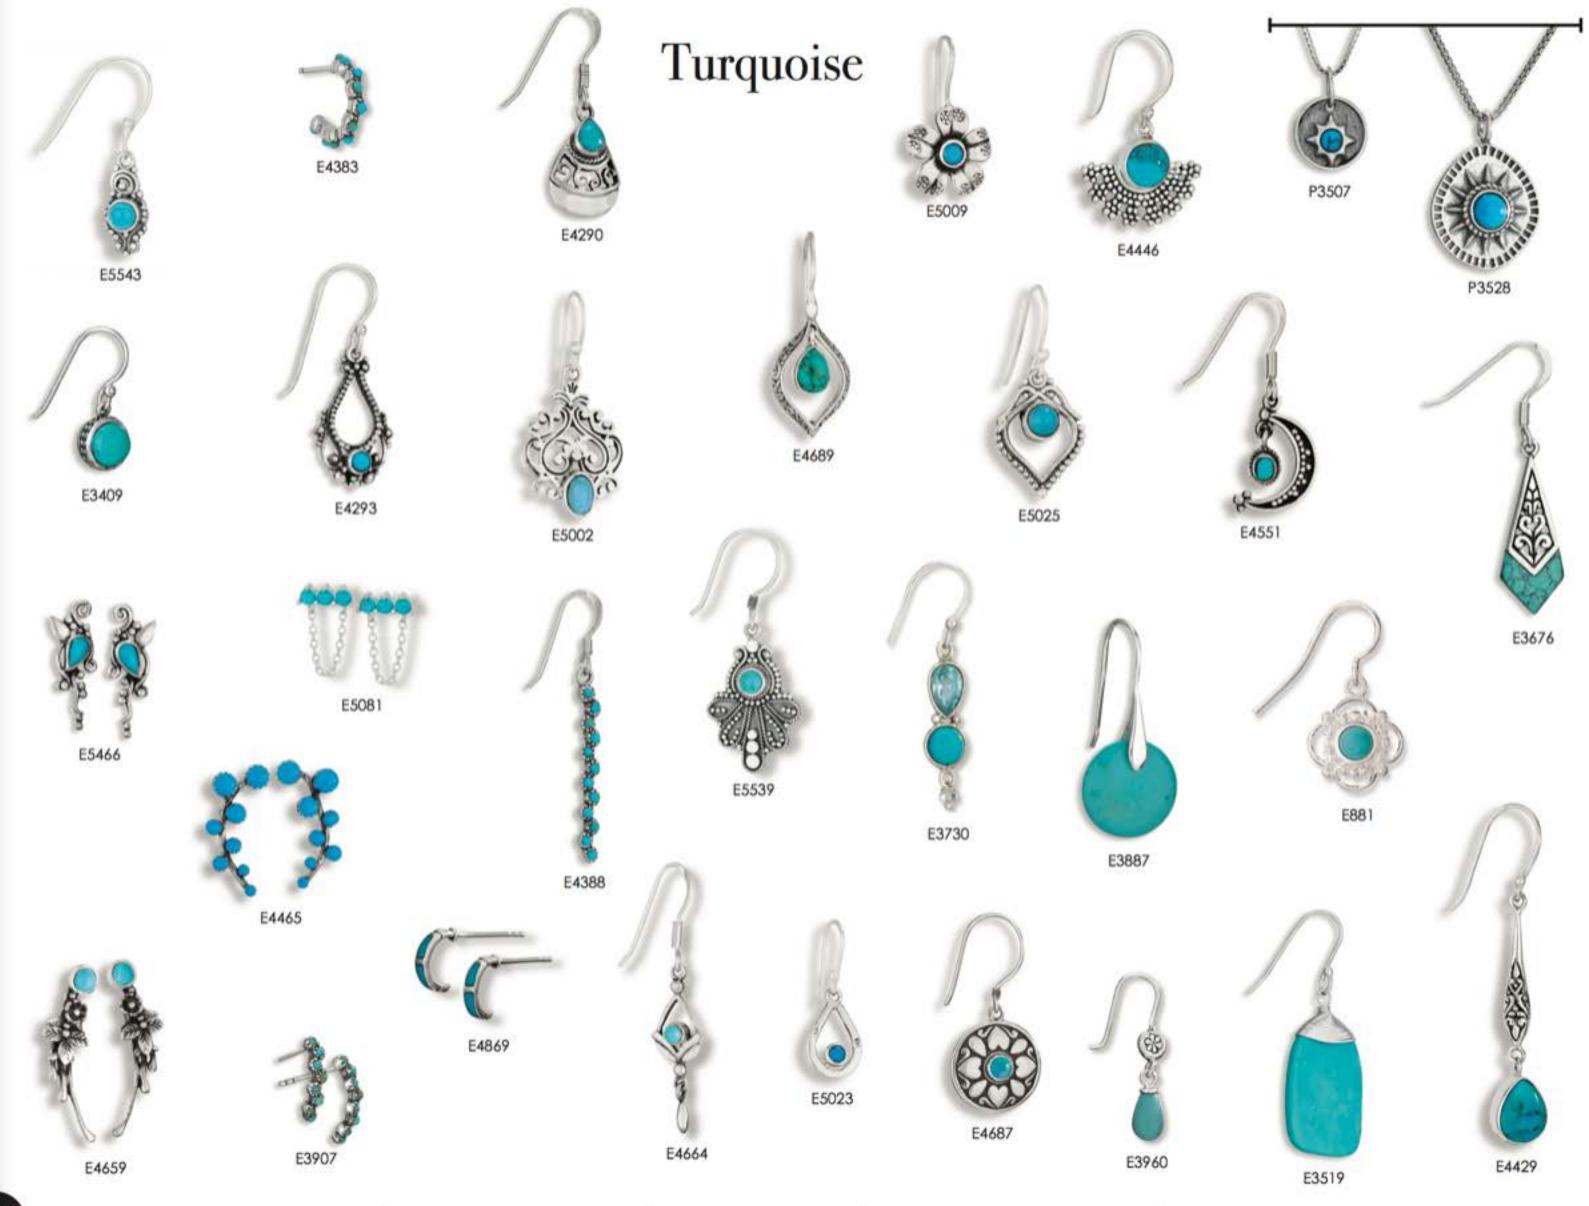

info@tmtjewelry.com

E4157

E3566

E4778

E3366

E3570

E4129

E4207

E5067

58 Phone: 603-430-7944

Toll Free: 888-857-7008

Fax: 603-430-7945

E3449

E3758

E4269

Phone: 603-430-7944