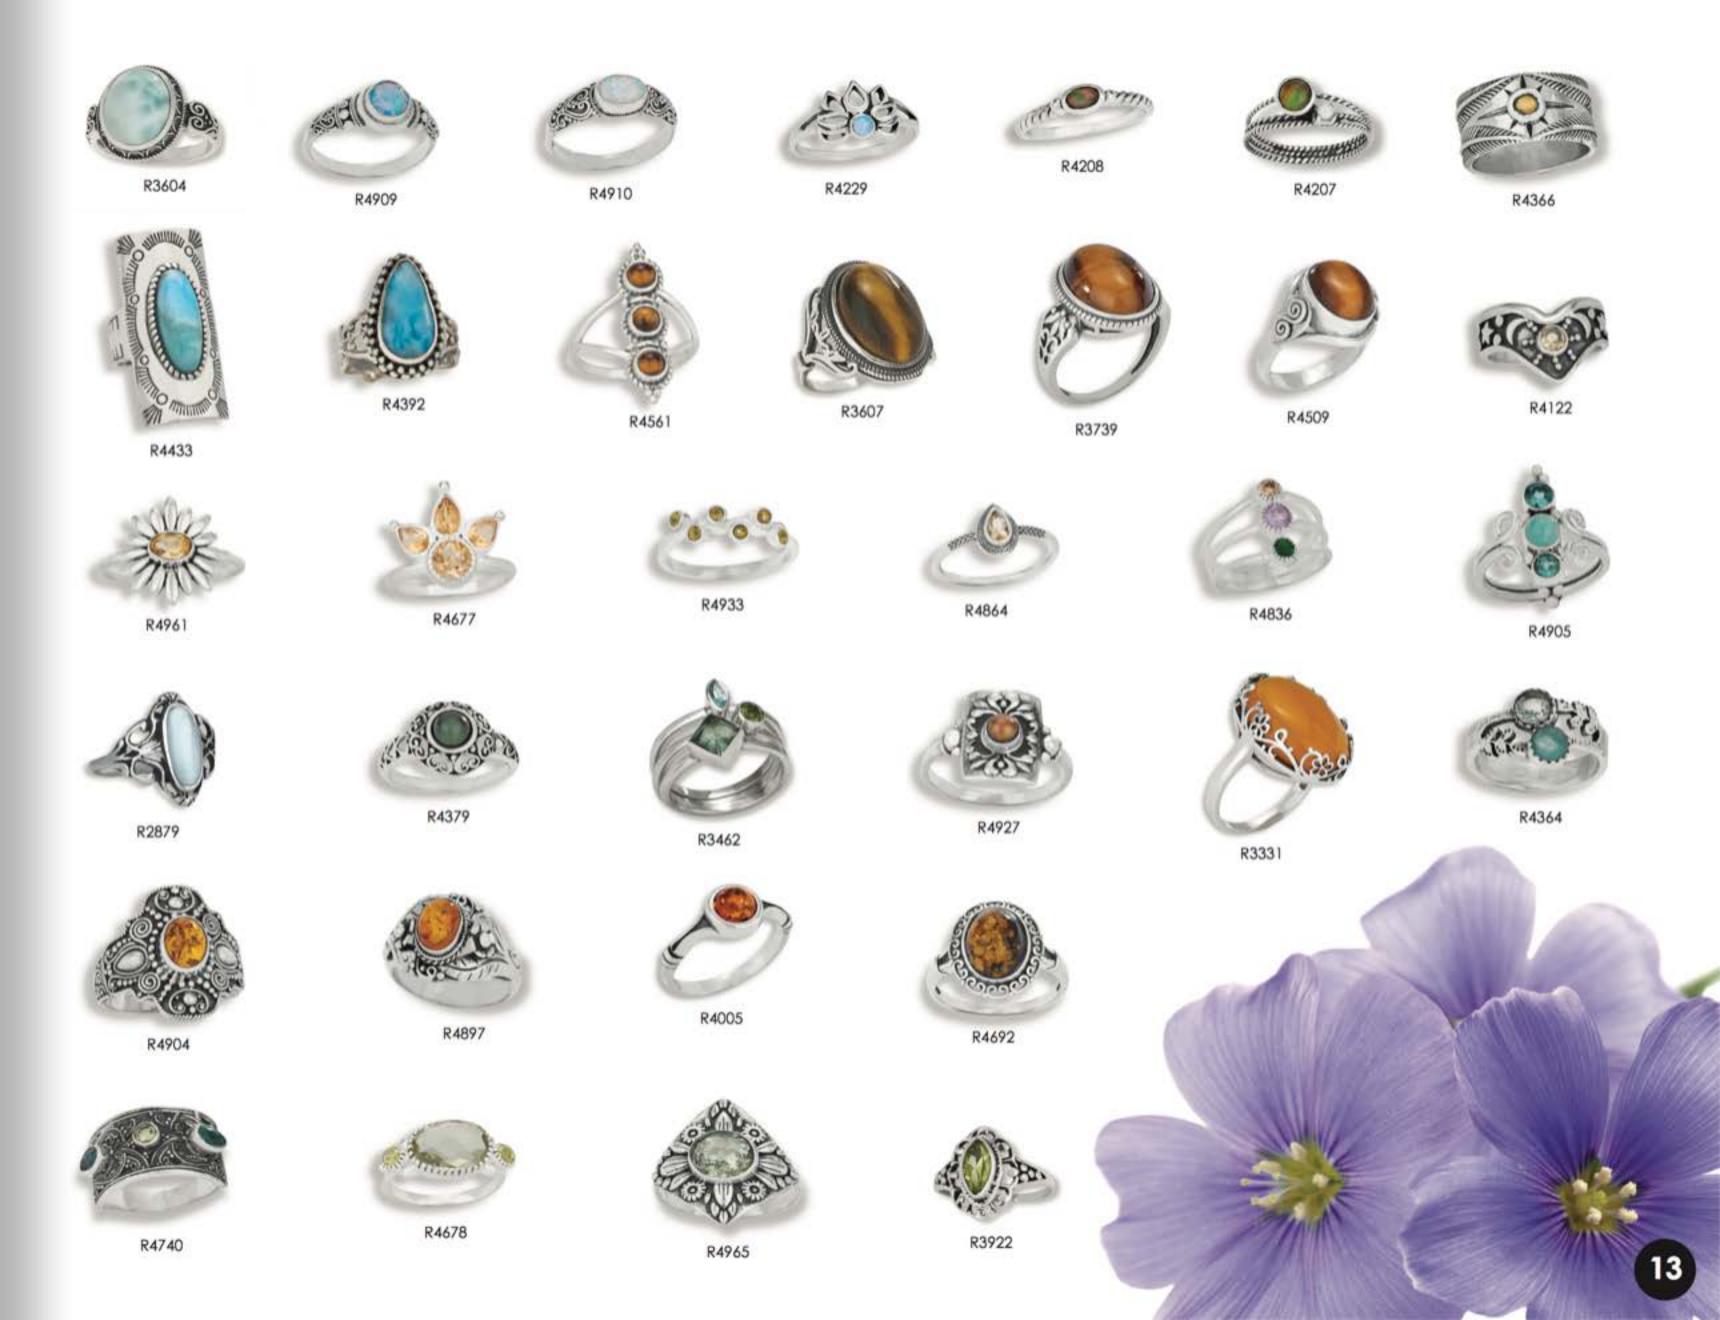

- All items are 925 sterling silver unless otherwise specified
- Recommended minimum order is \$100.00.
- Orders are shipped UPS ground from NH unless another method is requested.
- All rings are available in sizes 6-9, except for the rings on pages 16-22 which are also available in size 5, and men's rings on page 36
- · All pendants include chain/cord that is shown in the photo.
- Due to the fluctuating silver market all prices are subject to change
- To view our entire collection, including closeout styles, visit our website, www.tmtjewelry.com
- Terms are Net 30 pending credit check, COD, and Credit Card
  If you should have any questions please contact us. We love talking
  about our jewelry and welcome all comments and suggestions.