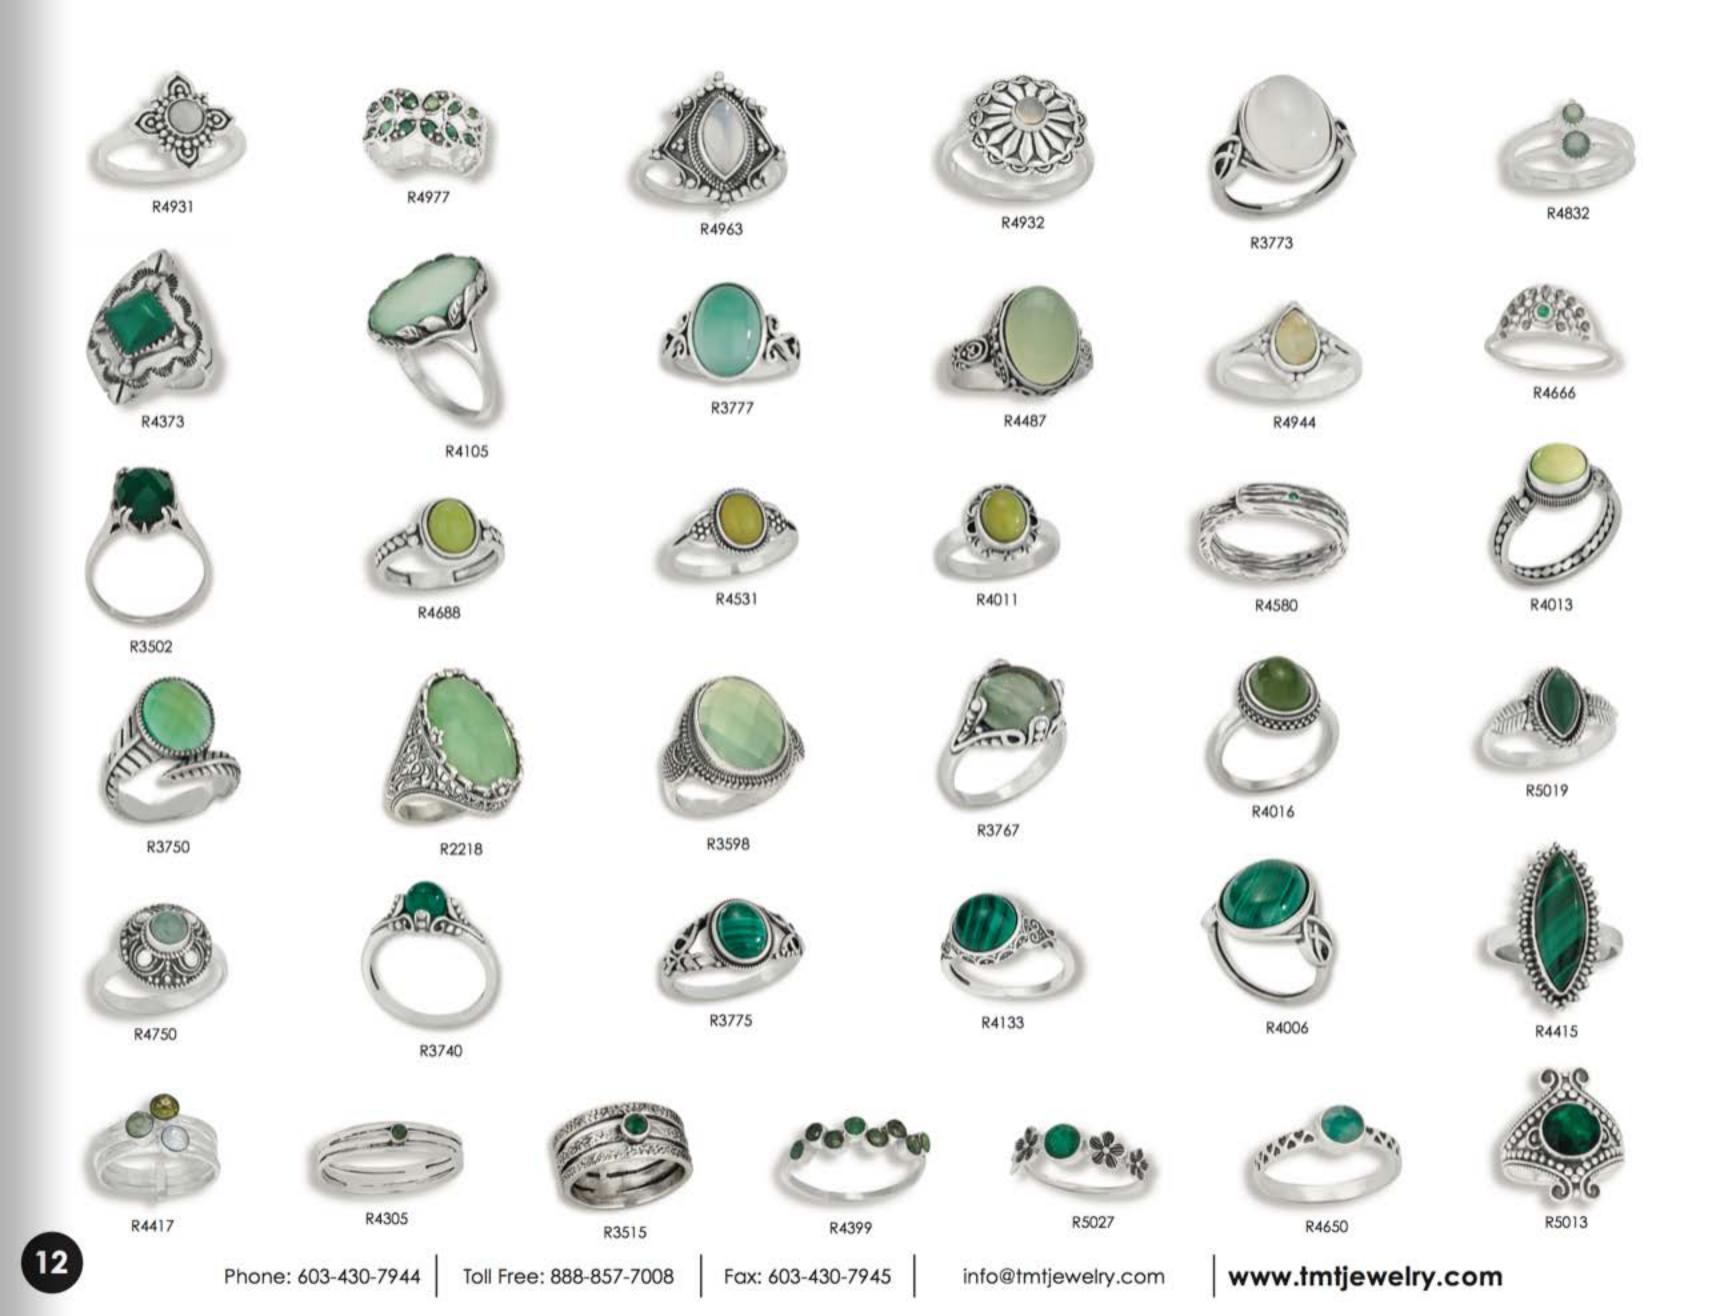

- All items are 925 sterling silver unless otherwise specified
- Recommended minimum order is \$100.00.
- Orders are shipped UPS ground from NH unless another method is requested.
- All rings are available in sizes 6-9, except for the rings on pages 16-22 which are also available in size 5, and men's rings on page 36
- · All pendants include chain/cord that is shown in the photo.
- Due to the fluctuating silver market all prices are subject to change
- To view our entire collection, including closeout styles, visit our website, www.tmtjewelry.com
- Terms are Net 30 pending credit check, COD, and Credit Card
  If you should have any questions please contact us. We love talking
  about our jewelry and welcome all comments and suggestions.