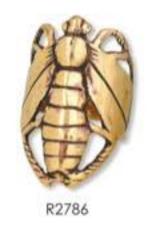

g



R5033 Spinning



R3439 Spinning



R3867 Spinning



R5038 Spinning



R4039 Spinning



R4040 Spinning



R3785 Spinning



R3988 Spinning



R3309 Spinning



R3420 Spinning







R3104



R3053 Spinning





(COCCECCOLLIED)

## Men's Collection

#### Available in sizes 10-12 only



R4824



R4805



R4988



R5037



R4922



R4319



R4957



R4352



R4281



R3990



R3848



R4758



R4899



R3786



R4507



R4555



R5067



R5036



R4395



R4911



R3787 Spinning



R4162 Spinning



R4157 Spinning



R4511



R5079



R5082



R4913 Spinning





R4065 Spinning



R4915 Spinning



R4914 Spinning

## Copper and Bronze



R2787





R3963



R2675



R2188





R2891



R3497



R3248



R4291



R3498



R2689



R2900





























































R2792

## Birthstone Rings



R4595 January Garnet



R4596 February Amethyst



R4550 March Aquamarine



R4598 April White Topaz



R4547 May Emerald



R4535 June Pearl



R4601 July Ruby



R4534 August Peridot



R4537 September Sapphire



R4604 October Tourmaline



R4541 November Citrine



R4536 December Turquoise



R4607 January Garnet



R4608 February Amethyst



R4609 March Aquamarine



R4610 April White Topaz



R4611 May Emerald



R4612 June Pearl



R4613 July Ruby



R4614 August Peridot



R4615 September Sapphire



R4616 October Tourmaline



R4617 November Citrine



R4618 December Turquoise

## **Zodiac Rings**



R4791 Aries



R4792 Taurus



R4793 Gemini



R4794 Cancer

R4800



R4795 Leo





R4797 Libra



R4798 Scorpio



R4799 Sagittarius



inf