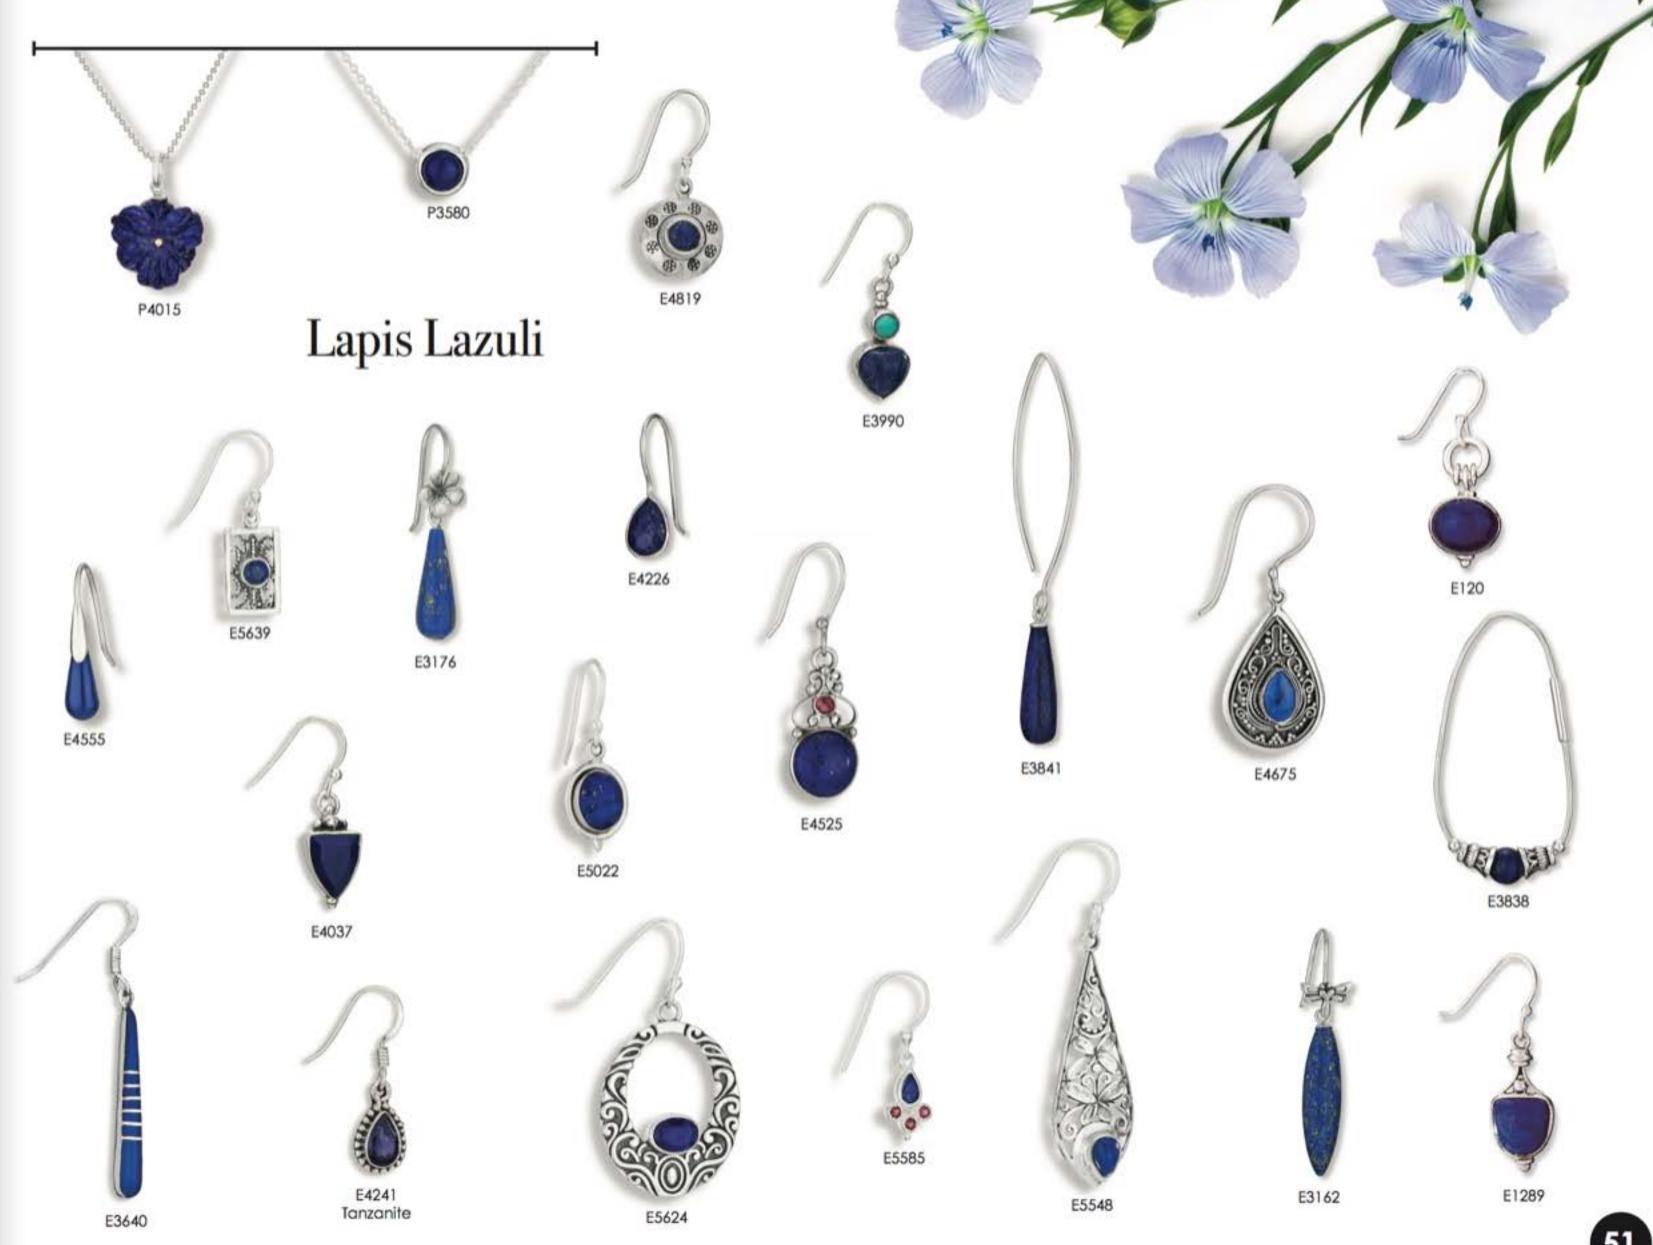

ber Sapphire



R4604 October Tourmaline



R4541 November Citrine



R4536 December Turquoise



R4607 January Garnet



R4608 February Amethyst



R4609 March Aquamarine



R4610 April White Topaz



R4611 May Emerald



R4612 June Pearl



R4613 July Ruby



R4614 August Peridot



R4615 September Sapphire



R4616 October Tourmaline



R4617 November Citrine



R4618 December Turquoise

## **Zodiac Rings**



R4791 Aries



R4792 Taurus



R4793 Gemini



R4794 Cancer

R4800



R4795 Leo





R4797 Libra



R4798 Scorpio



R4799 Sagittarius



info@tmtjewelry.com



R4801 Aquarius

R4802 Pisces









Phone: 603-430-7944 Toll Free: 888-857-7008 Fax: 603-430-7945 info@tmtjewelry.com













Phone: 603-430-7944 Toll Free: 888-857-7008

Fax: 603-430-7945

info@tmtjewelry.com

































































































































































































































































































E4157



E3566





E4778



E3366

E3570

E4129



E4207











E5067

















































58 Phone: 603-430-7944

Toll Free: 888-857-7008

Fax: 603-430-7945























E3449

E3758















E4269

































































Phone: 603-430-7944

Toll Free: 888-857-7008

Fax: 603-430-7945

info@tmtjewelry.com





Phone: 603-430-7944 To

Toll Free: 888-857-7008

Fax: 603-430-7945

info@tmtjewelry.com





Phone: 603-430-7944