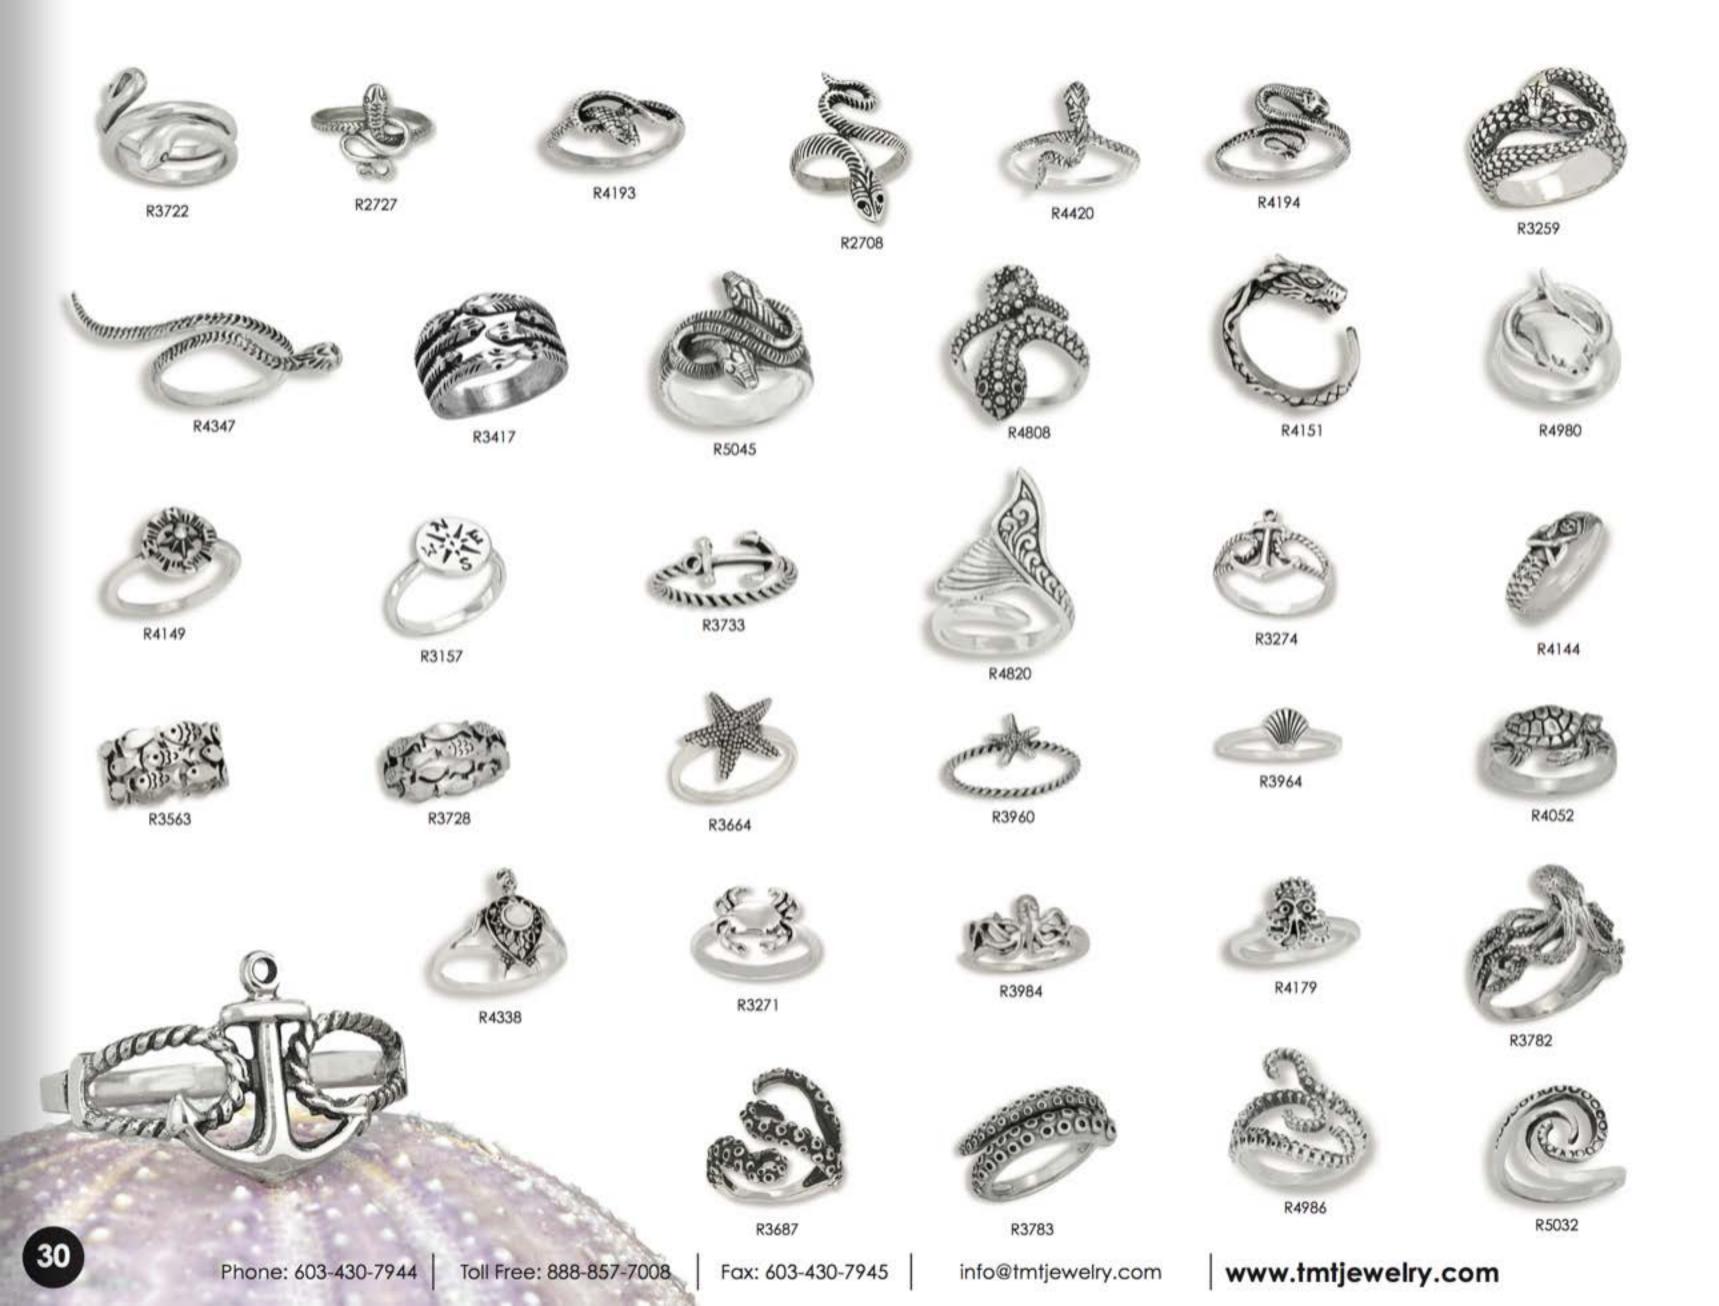

- All items are 925 sterling silver unless otherwise specified
- Recommended minimum order is \$100.00.
- Orders are shipped UPS ground from NH unless another method is requested.
- All rings are available in sizes 6-9, except for the rings on pages 16-22 which are also available in size 5, and men's rings on page 36
- · All pendants include chain/cord that is shown in the photo.
- Due to the fluctuating silver market all prices are subject to change
- To view our entire collection, including closeout styles, visit our website, www.tmtjewelry.com
- Terms are Net 30 pending credit check, COD, and Credit Card
  If you should have any questions please contact us. We love talking
  about our jewelry and welcome all comments and suggestions.