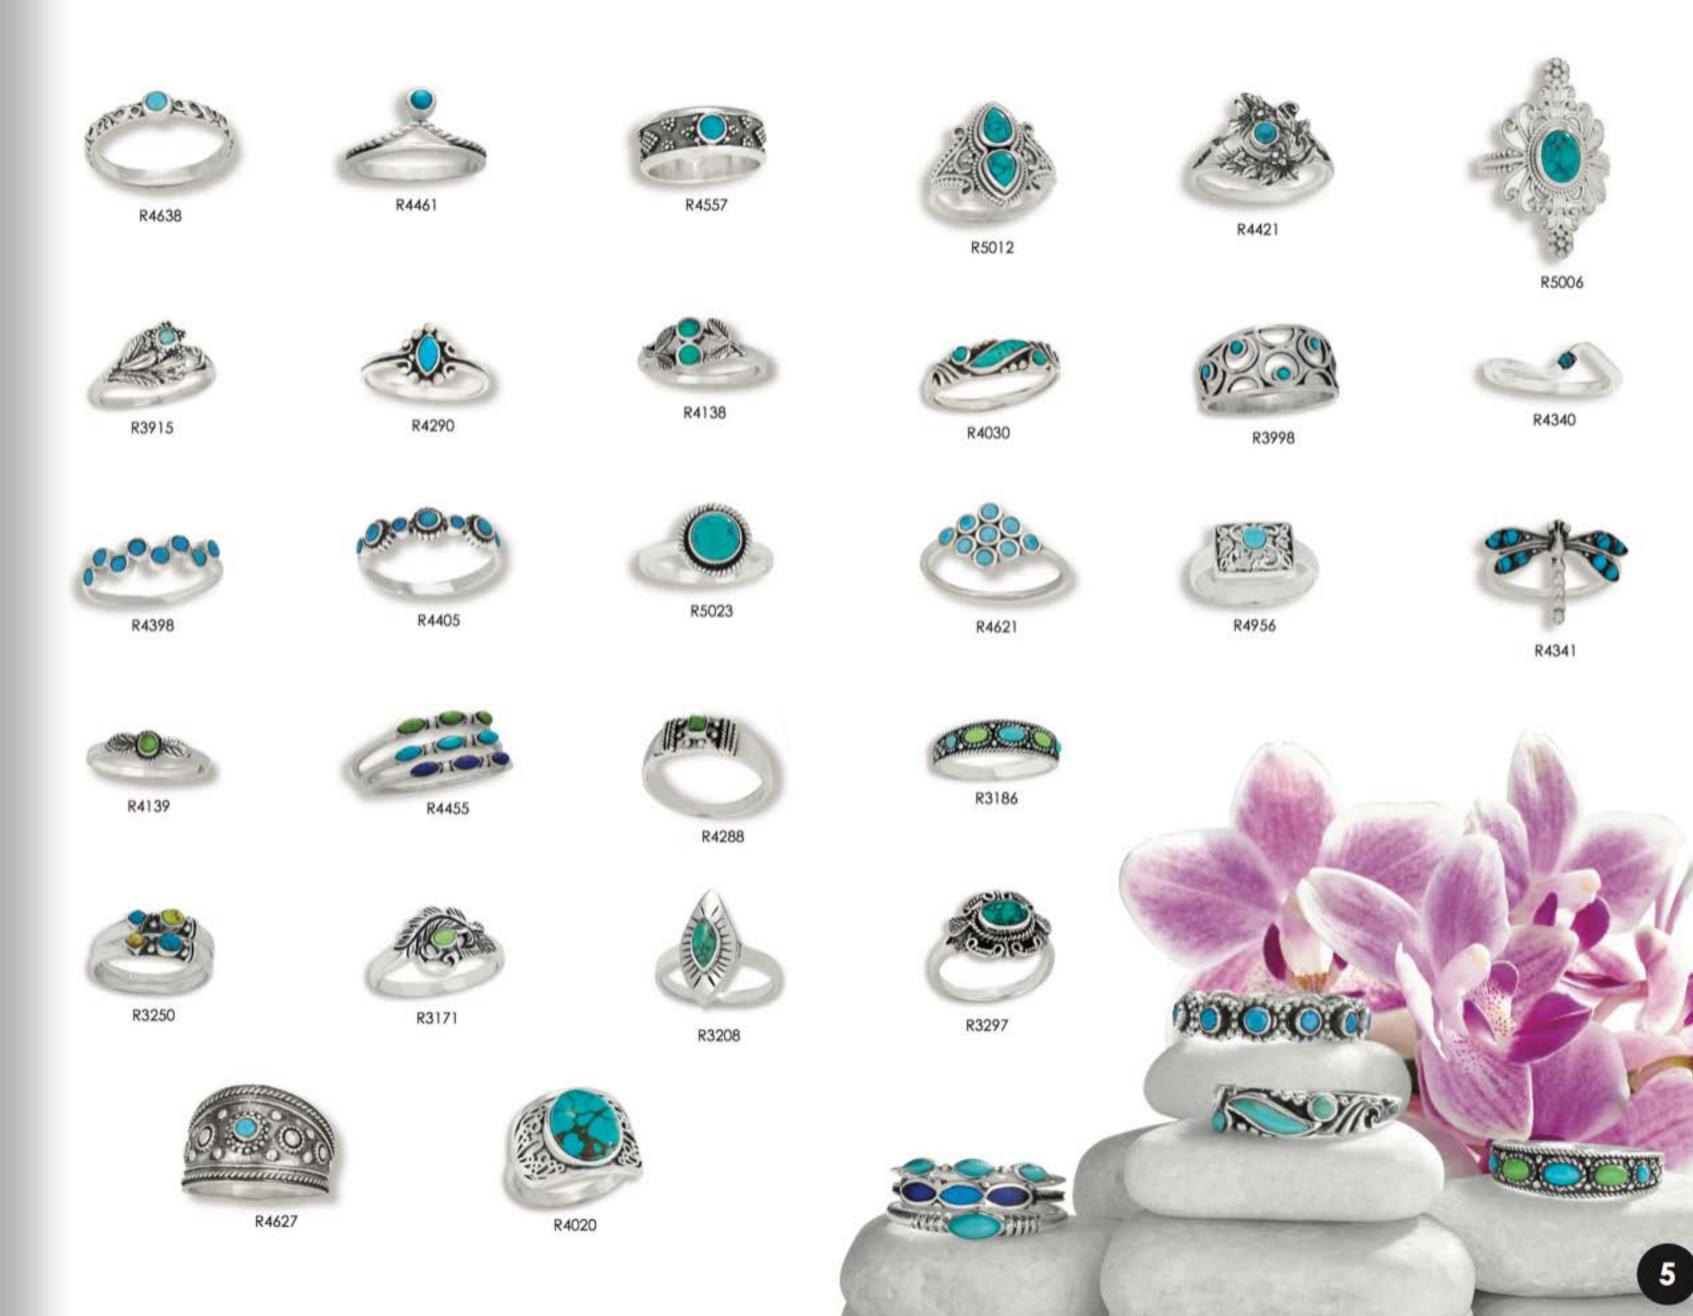

- All items are 925 sterling silver unless otherwise specified
- Recommended minimum order is \$100.00.
- Orders are shipped UPS ground from NH unless another method is requested.
- All rings are available in sizes 6-9, except for the rings on pages 16-22 which are also available in size 5, and men's rings on page 36
- · All pendants include chain/cord that is shown in the photo.
- Due to the fluctuating silver market all prices are subject to change
- To view our entire collection, including closeout styles, visit our website, www.tmtjewelry.com
- Terms are Net 30 pending credit check, COD, and Credit Card
  If you should have any questions please contact us. We love talking
  about our jewelry and welcome all comments and suggestions.