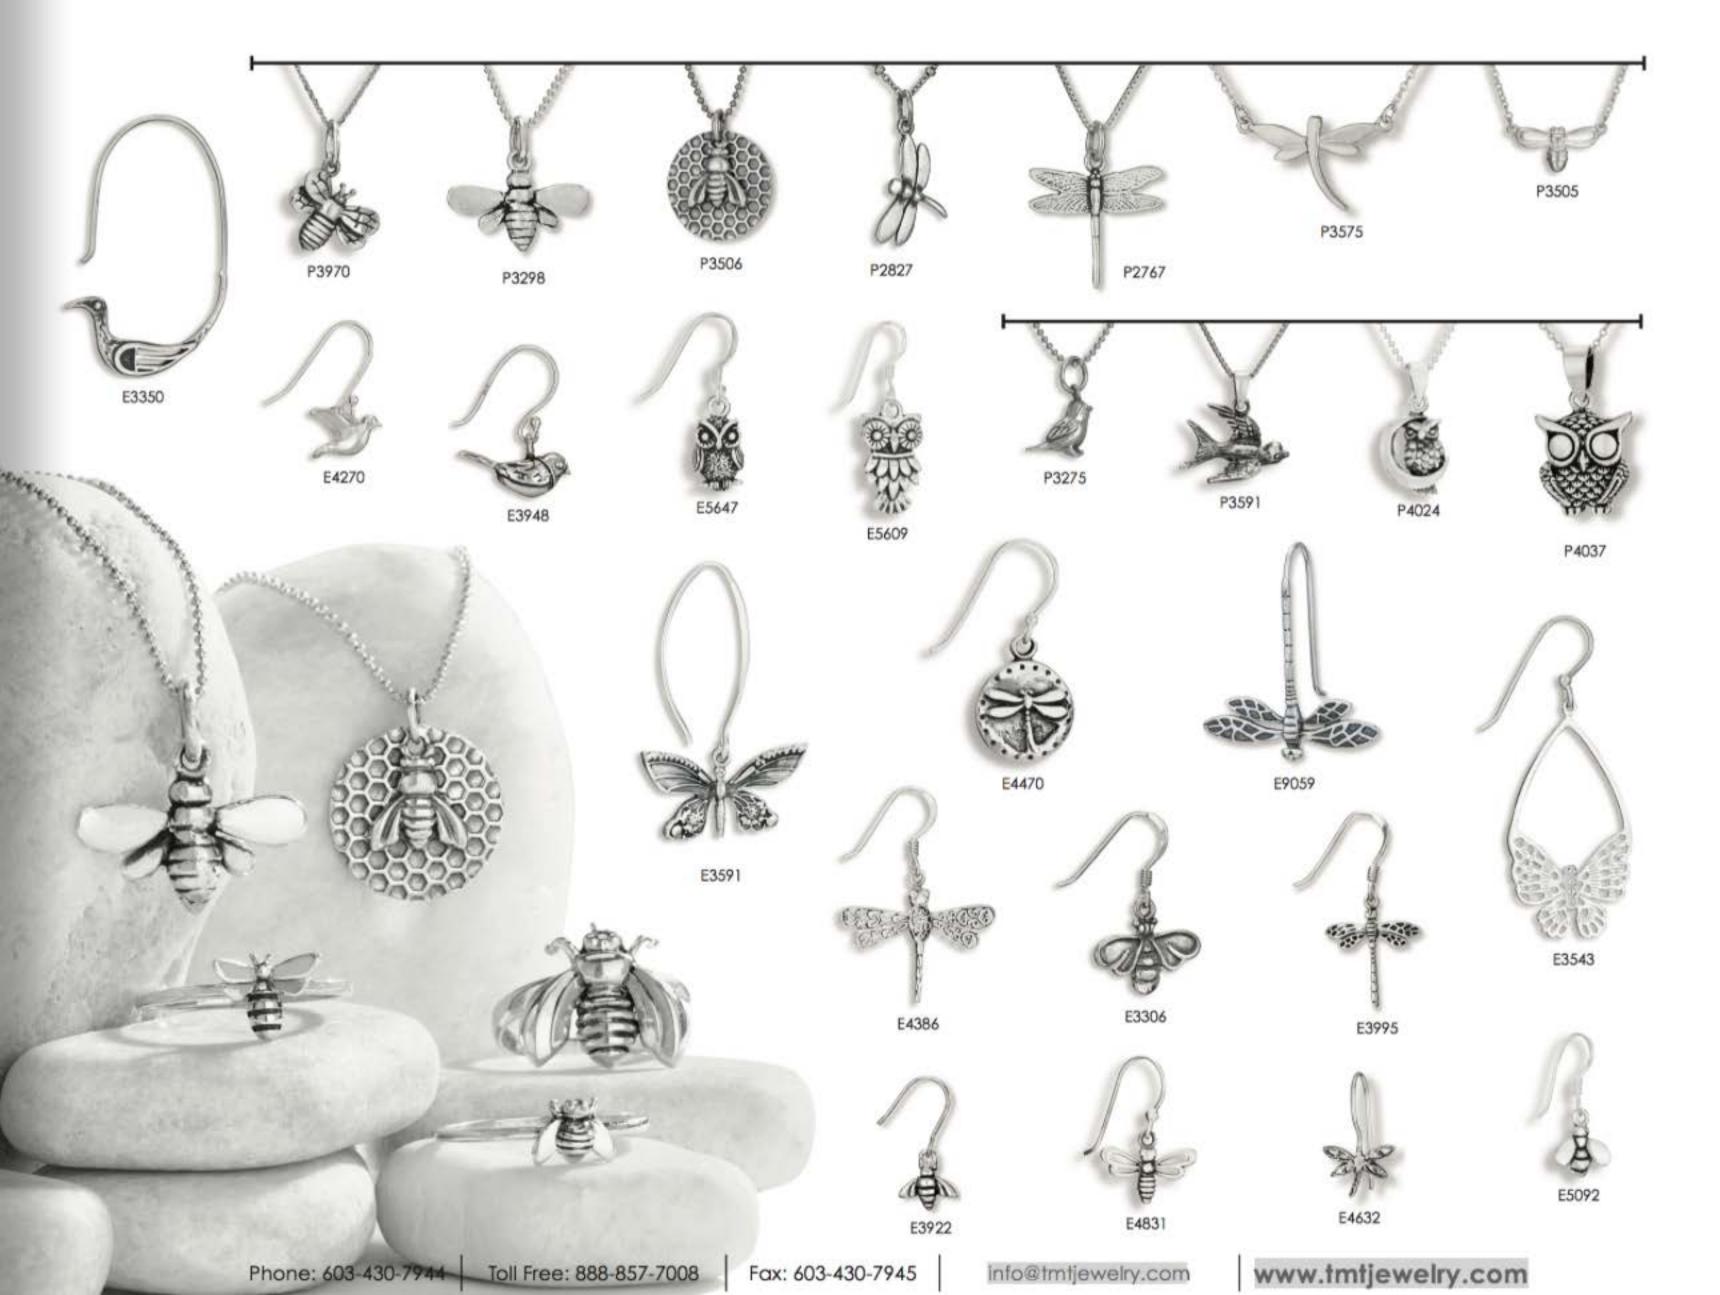

0-7944

Toll Free: 888-857-7008

Fax: 603-430-7945























E3449

E3758















E4269

































































Phone: 603-430-7944

Toll Free: 888-857-7008

Fax: 603-430-7945

info@tmtjewelry.com





Phone: 603-430-7944 To

Toll Free: 888-857-7008

Fax: 603-430-7945

info@tmtjewelry.com





Phone: 603-430-7944

Toll Free: 888-857-7008

Fax: 603-430-7945

info@tmtjewelry.com





info@tmtjewelry.com





Phone: 603-430-7944

Toll Free: 888-857-7008

Fax: 603-430-7945

info@tmtjewelry.com







## Toe Rings



Fax: 603-430-7945

info@tmtjewelry.com

www.tmtjewelry.com

Phone: 603-430-7944

Toll Free: 888-857-7008

Sterling Silver

Made in Italy
(OX) Oxidized (SH) Shiny





Sterling Silver Anklets

9" Chain with 1" Extender