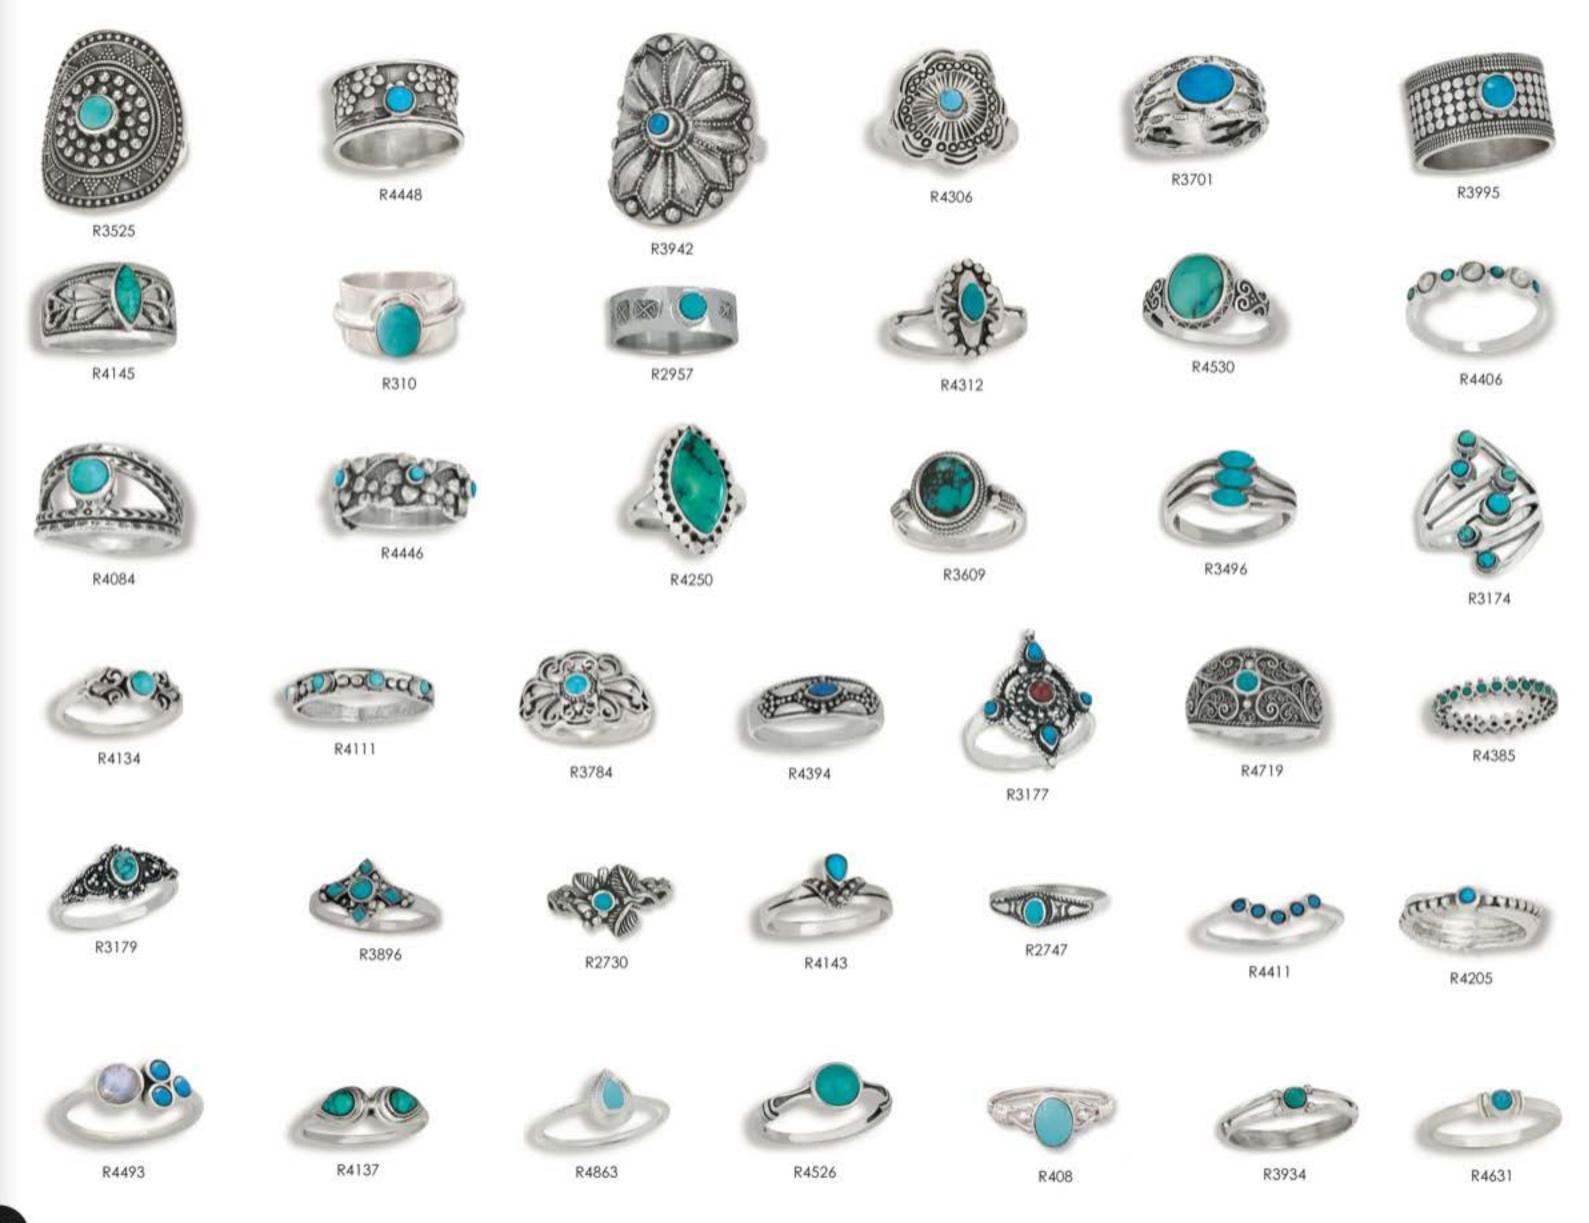

- All items are 925 sterling silver unless otherwise specified
- Recommended minimum order is \$100.00.
- Orders are shipped UPS ground from NH unless another method is requested.
- All rings are available in sizes 6-9, except for the rings on pages 16-22 which are also available in size 5, and men's rings on page 36
- · All pendants include chain/cord that is shown in the photo.
- Due to the fluctuating silver market all prices are subject to change
- To view our entire collection, including closeout styles, visit our website, www.tmtjewelry.com
- Terms are Net 30 pending credit check, COD, and Credit Card
  If you should have any questions please contact us. We love talking
  about our jewelry and welcome all comments and suggestions.