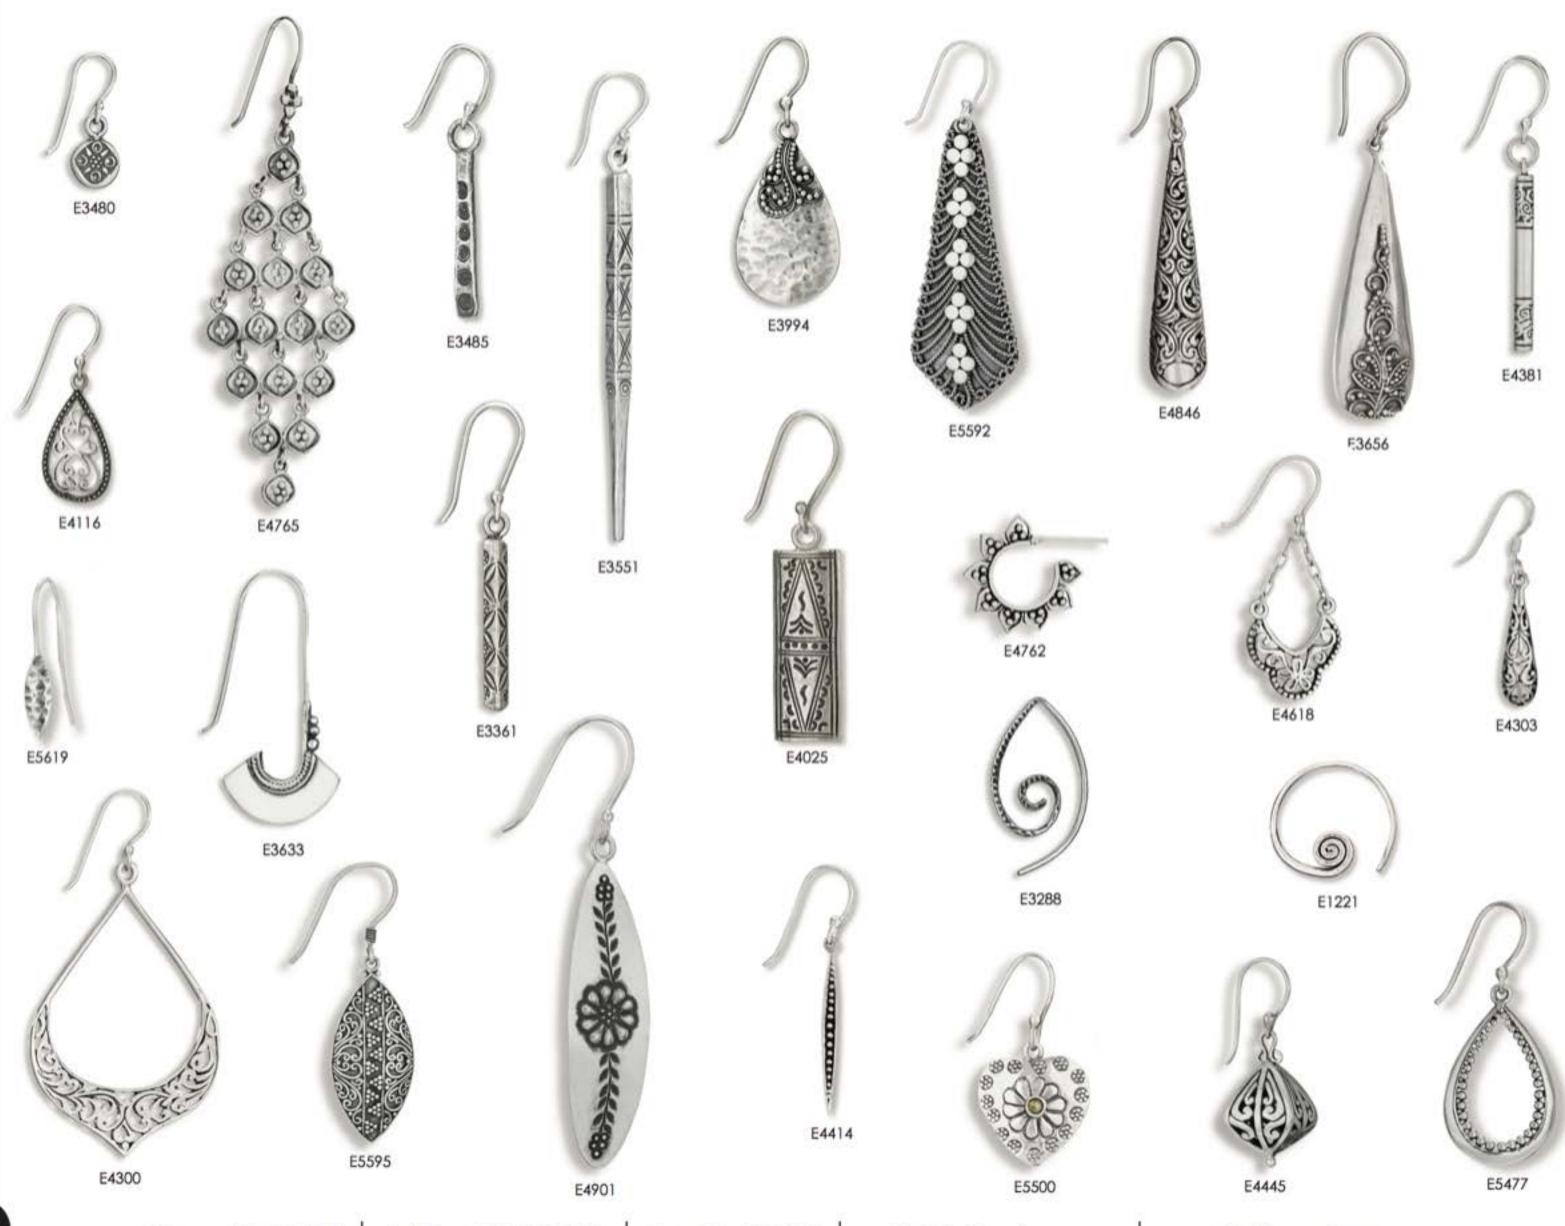

tjewelry.com













Phone: 603-430-7944 Toll Free: 888-857-7008

Fax: 603-430-7945

info@tmtjewelry.com

































































































































































































































































































E4157



E3566





E4778



E3366

E3570

E4129



E4207











E5067

















































58 Phone: 603-430-7944

Toll Free: 888-857-7008

Fax: 603-430-7945























E3449

E3758















E4269

































































Phone: 603-430-7944

Toll Free: 888-857-7008

Fax: 603-430-7945

info@tmtjewelry.com





Phone: 603-430-7944 To

Toll Free: 888-857-7008

Fax: 603-430-7945

info@tmtjewelry.com





Phone: 603-430-7944

Toll Free: 888-857-7008

Fax: 603-430-7945

info@tmtjewelry.com





info@tmtjewelry.com





Phone: 603-430-7944

Toll Free: 888-857-7008

Fax: 603-430-7945

info@tmtjewelry.com







## Toe Rings



Fax: 603-430-7945

info@tmtjewelry.com

www.tmtjewelry.com

Phone: 603-430-7944

Toll Free: 888-857-7008

Sterling Silver

Made in Italy
(OX) Oxidized (SH) Shiny





Sterling Silver Anklets

9" Chain with 1" Extender