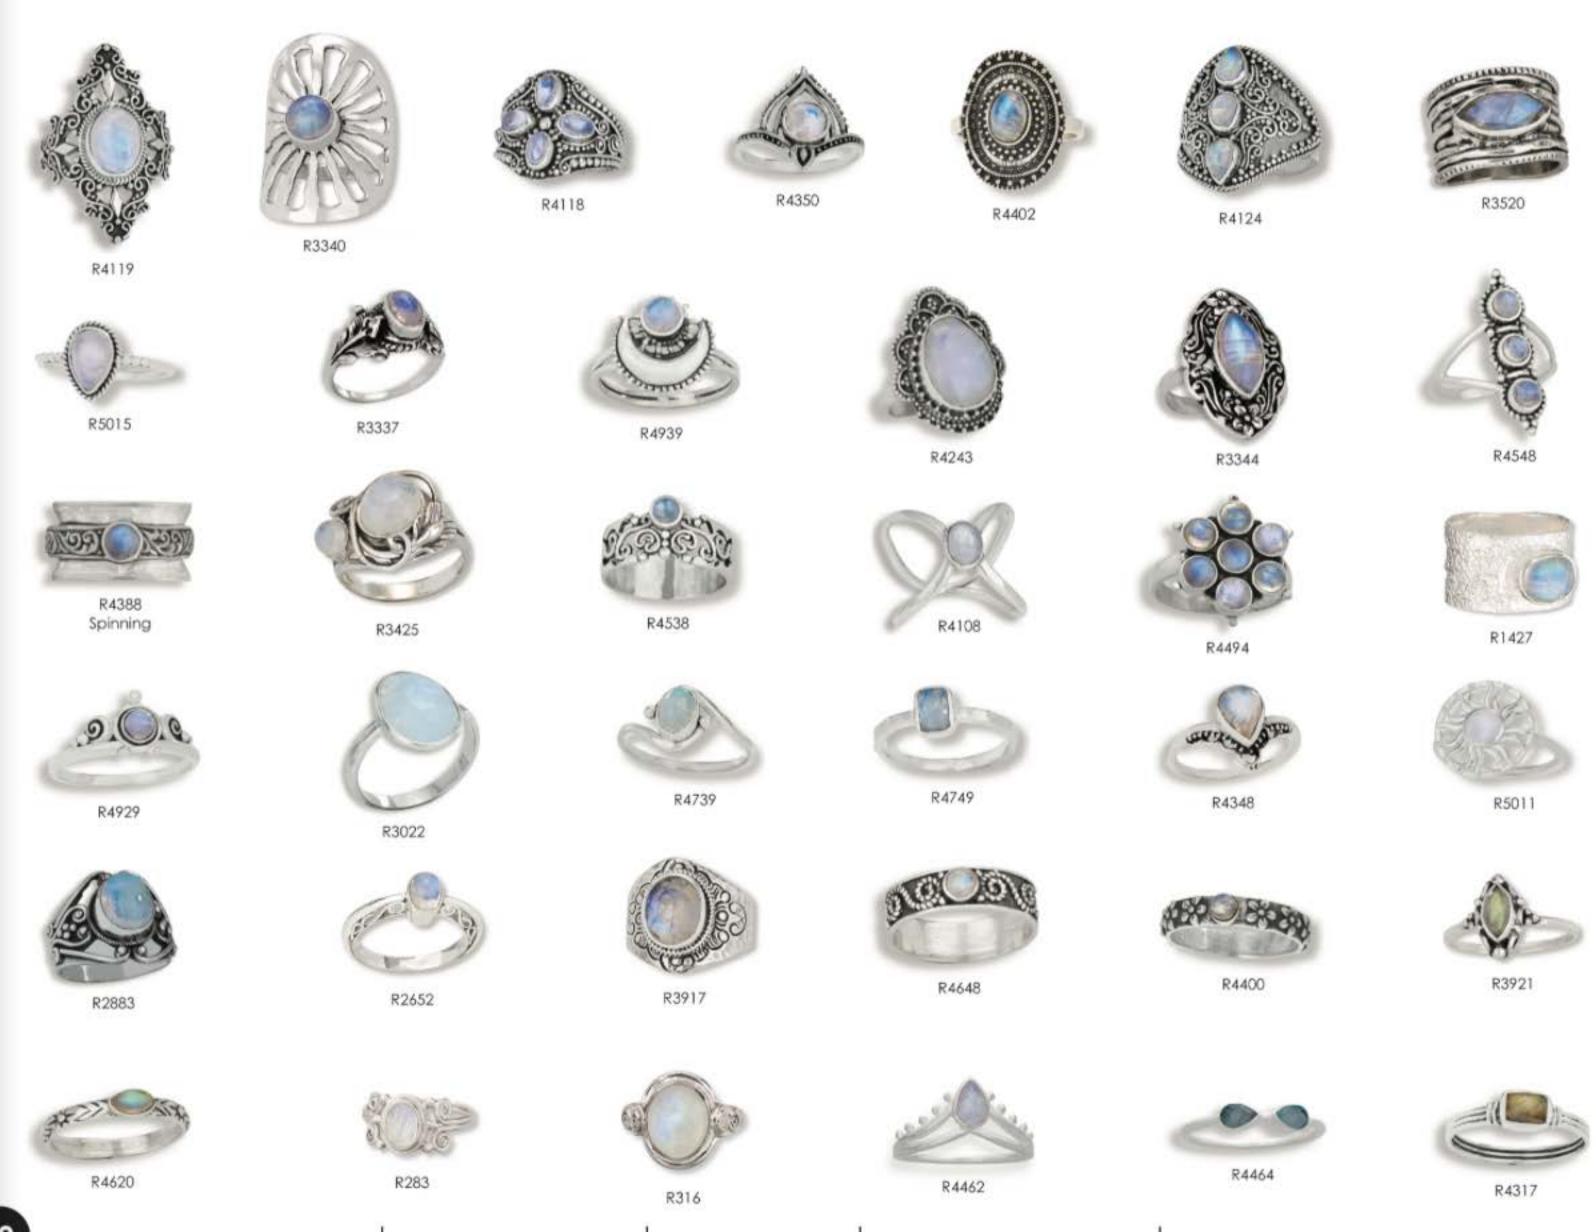

- All items are 925 sterling silver unless otherwise specified
- Recommended minimum order is \$100.00.
- Orders are shipped UPS ground from NH unless another method is requested.
- All rings are available in sizes 6-9, except for the rings on pages 16-22 which are also available in size 5, and men's rings on page 36
- · All pendants include chain/cord that is shown in the photo.
- Due to the fluctuating silver market all prices are subject to change
- To view our entire collection, including closeout styles, visit our website, www.tmtjewelry.com
- Terms are Net 30 pending credit check, COD, and Credit Card
  If you should have any questions please contact us. We love talking
  about our jewelry and welcome all comments and suggestions.