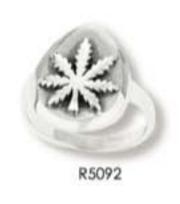

- All items are 925 sterling silver unless otherwise specified
- Recommended minimum order is \$100.00.
- Orders are shipped UPS ground from NH unless another method is requested.
- All rings are available in sizes 6-9, except for the rings on pages 16-22 which are also available in size 5, and men's rings on page 36
- · All pendants include chain/cord that is shown in the photo.
- Due to the fluctuating silver market all prices are subject to change
- To view our entire collection, including closeout styles, visit our website, www.tmtjewelry.com
- Terms are Net 30 pending credit check, COD, and Credit Card
  If you should have any questions please contact us. We love talking
  about our jewelry and welcome all comments and suggestions.