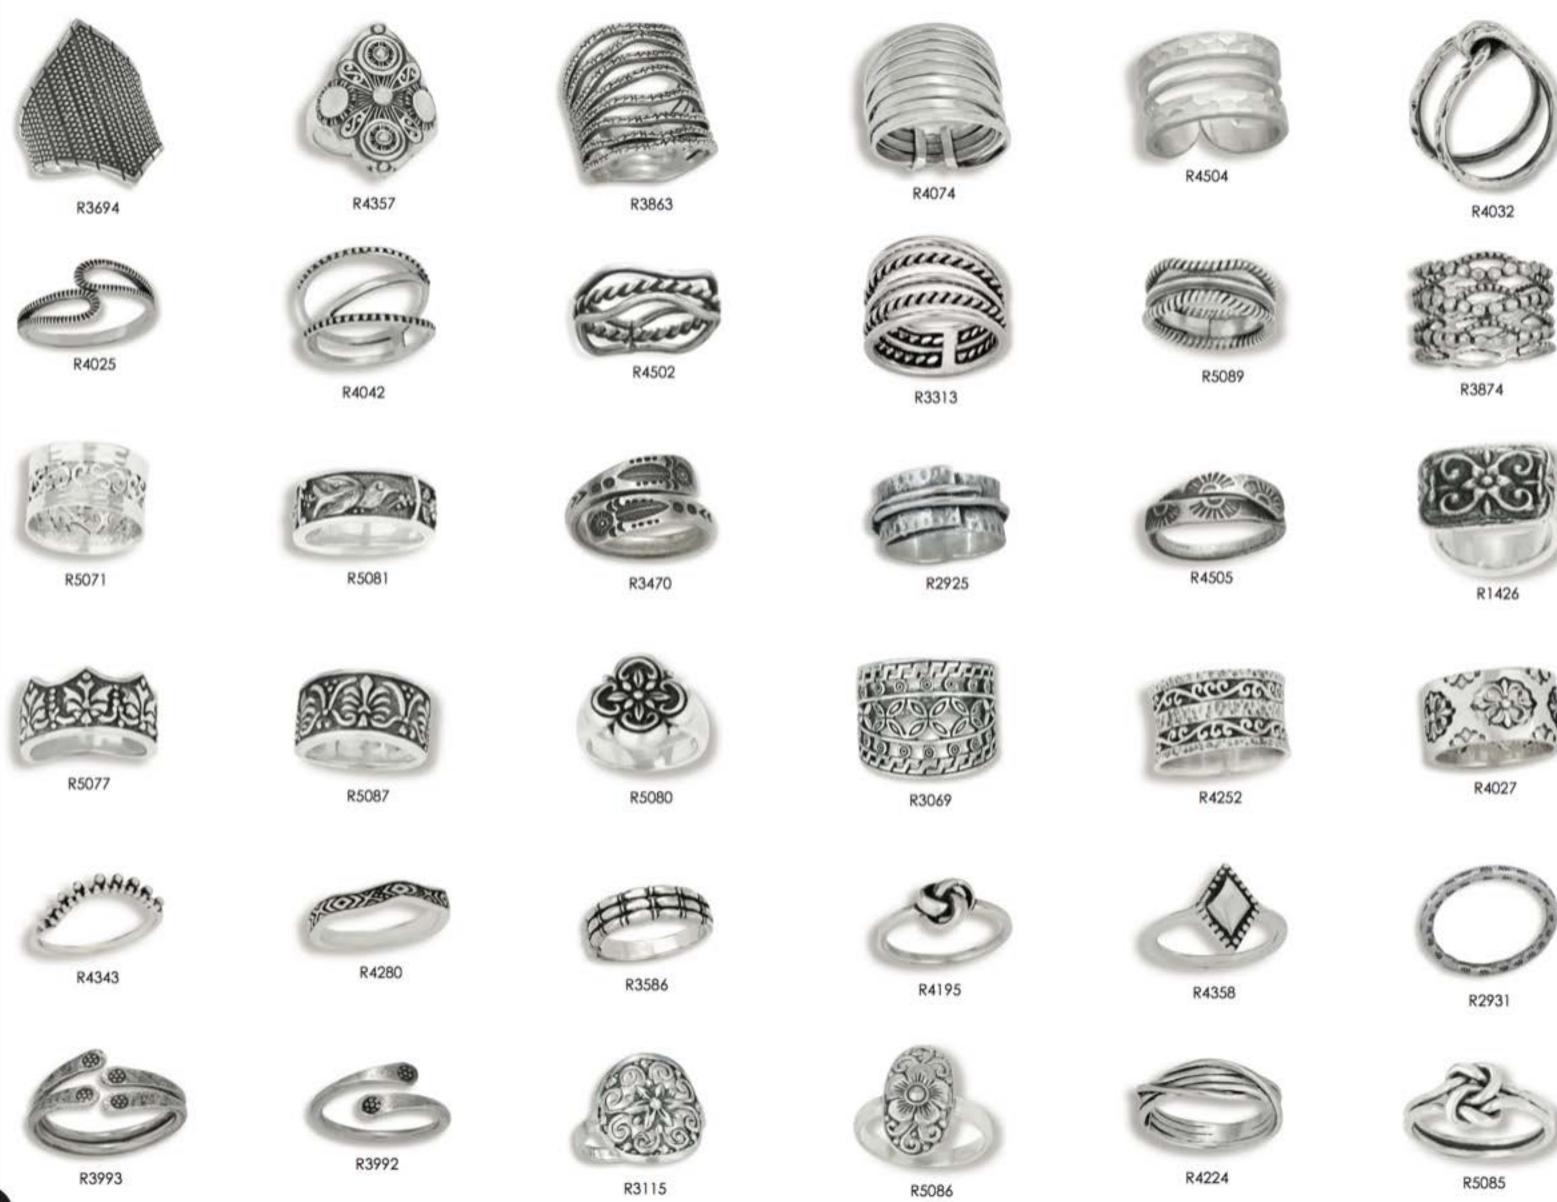

- All items are 925 sterling silver unless otherwise specified
- Recommended minimum order is \$100.00.
- Orders are shipped UPS ground from NH unless another method is requested.
- All rings are available in sizes 6-9, except for the rings on pages 16-22 which are also available in size 5, and men's rings on page 36
- · All pendants include chain/cord that is shown in the photo.
- Due to the fluctuating silver market all prices are subject to change
- To view our entire collection, including closeout styles, visit our website, www.tmtjewelry.com
- Terms are Net 30 pending credit check, COD, and Credit Card
  If you should have any questions please contact us. We love talking
  about our jewelry and welcome all comments and suggestions.