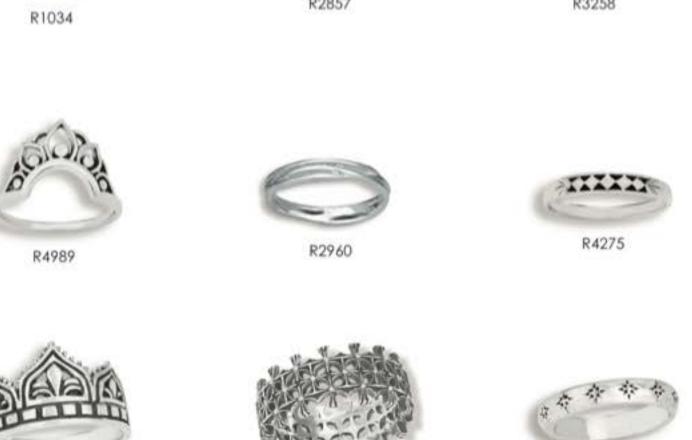

: 603-430-7945 info@tmtjewelry.com















R3792

R4591

R4867

R4669

MINITED



Phone: 603-430-7944 Toll Free: 888-857-7008 Fax: 603-430-7945 info@tmtjewelry.com **www.tmtjewelry.com** 









Phone: 603-430-7944 | Toll Free: 888-857-7008 | Fax

Fax: 603-430-7945

info@tmtjewelry.com

www.tmtjewelry.com









Fax: 603-430-7945 www.tmtjewelry.com Phone: 603-430-7944 Toll Free: 888-857-7008 info@tmtjewelry.com





Phone: 603-430-7944

Toll Free: 888-857-7008

57-7008 Fax: 603-430-7945

info@tmtjewelry.com

www.tmtjewelry.com





Phone: 603-430-7944 Toll Free: 888-857-7008 Fax: 603-430-7945 info@tmtjewelry.com www.tmtjewelry.com

# Sterling Rings with Brass



R4976

R4975

R4553



Phone: 603-430-7944 Toll Free: 888-857-7008

Fax: 603-430-7945

info@tmtjewelry.com

























R2813

















R3390

R3892



























R2696

R4512

R4293

R4332

R5072

R3709

R3066







R4045



R4177



R4367



R3590



R3418



R3306















R3857

R4566

























R3556



R4185





































R3548















R3212

Fax: 603-430-7945





R4775









R4723

R4916

R4724

R4811

R4725



R4917



R4816



R3413



R4804



R3731



R4470



R4568





R3123



R4768



R4268



R4466



R4333



R4727



R3912



R4519



R4465



R4427



R4353



R4467



R4569



R5031



R4815



R5040



R4812



R4456









R2120





R4476

R3561



R4376

R3714



R4481



R4567

R4075



R2203

R2762



R2670

R3674

R4479



R3671





R3341



































R2733



R2878

R