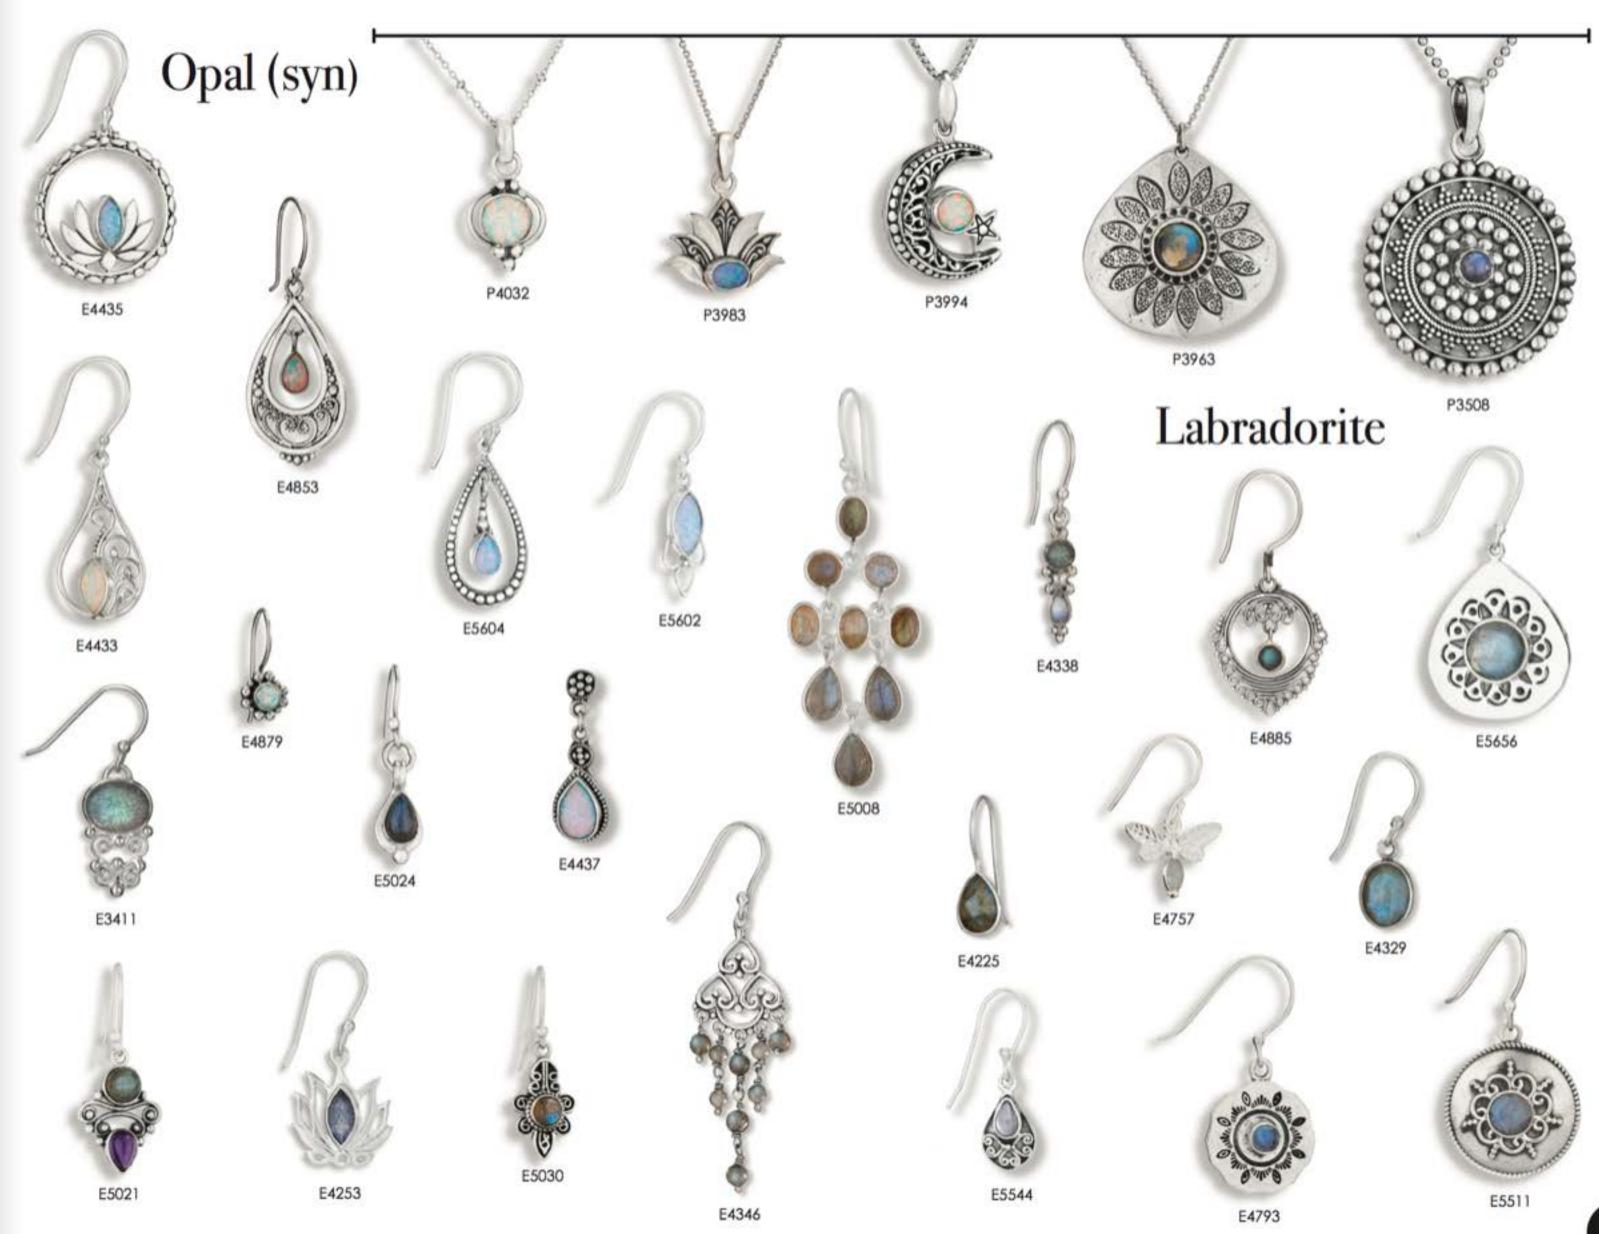

#### Table of Contents

- 3-15 Gemstone Sterling Silver Rings
- 16-22 Size 5 Sterling Silver Rings
  - 23 Sterling Silver with Brass & Brass Rings
- 24-34 Sterling Silver Rings
  - 34 Sterling Silver & Gold Plated Rings
  - 35 Spinning Rings & Midi Rings
  - 36 Men's Ring Collection
  - 37 Copper & Bronze Rings
- 38-39 Sterling Silver Birthstone & Zodiac Rings/ Pendants
- 40-52 Gemstone Sterling Silver Earrings & Pendants
  - 53 Shell & Sterling Silver Earrings & Pendants
- 54-59 Gemstone & Sterling Silver Stud Earrings
  - 60 Silver & Silver & Gold Plated Earrings
  - 61 Copper & Bronze Styles
- 62-63 Sterling Silver Hoop Earrings
- 64-73, 76 Sterling Silver Earrings & Pendants
  - 68 Sterling Silver Ear Cuffs
  - 74 Sterling Silver Toe Rings
  - 75 Sterling Silver Chains & Anklets