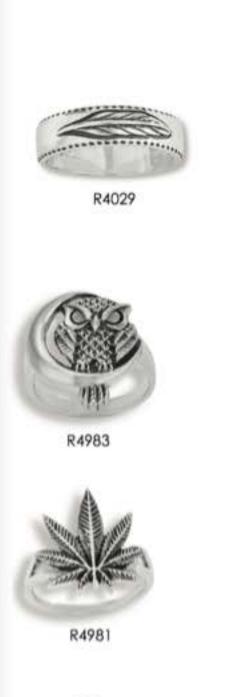

- All items are 925 sterling silver unless otherwise specified
- Recommended minimum order is \$100.00.
- Orders are shipped UPS ground from NH unless another method is requested.
- All rings are available in sizes 6-9, except for the rings on pages 16-22 which are also available in size 5, and men's rings on page 36
- · All pendants include chain/cord that is shown in the photo.
- Due to the fluctuating silver market all prices are subject to change
- To view our entire collection, including closeout styles, visit our website, www.tmtjewelry.com
- Terms are Net 30 pending credit check, COD, and Credit Card
  If you should have any questions please contact us. We love talking
  about our jewelry and welcome all comments and suggestions.