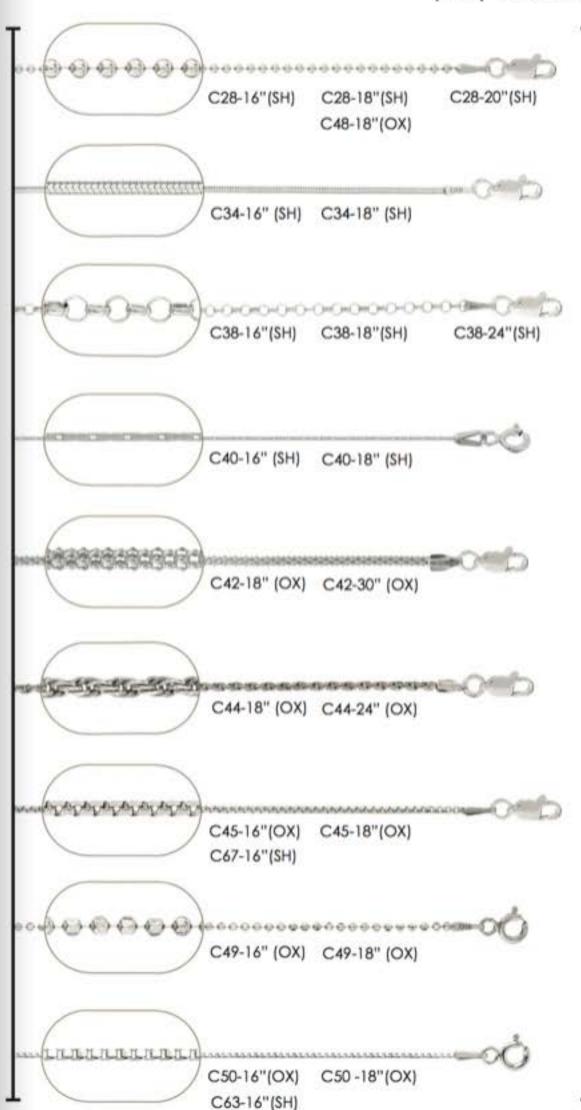

## Toe Rings

Fax: 603-430-7945

info@tmtjewelry.com

www.tmtjewelry.com

Phone: 603-430-7944

Toll Free: 888-857-7008

Sterling Silver

Made in Italy
(OX) Oxidized (SH) Shiny