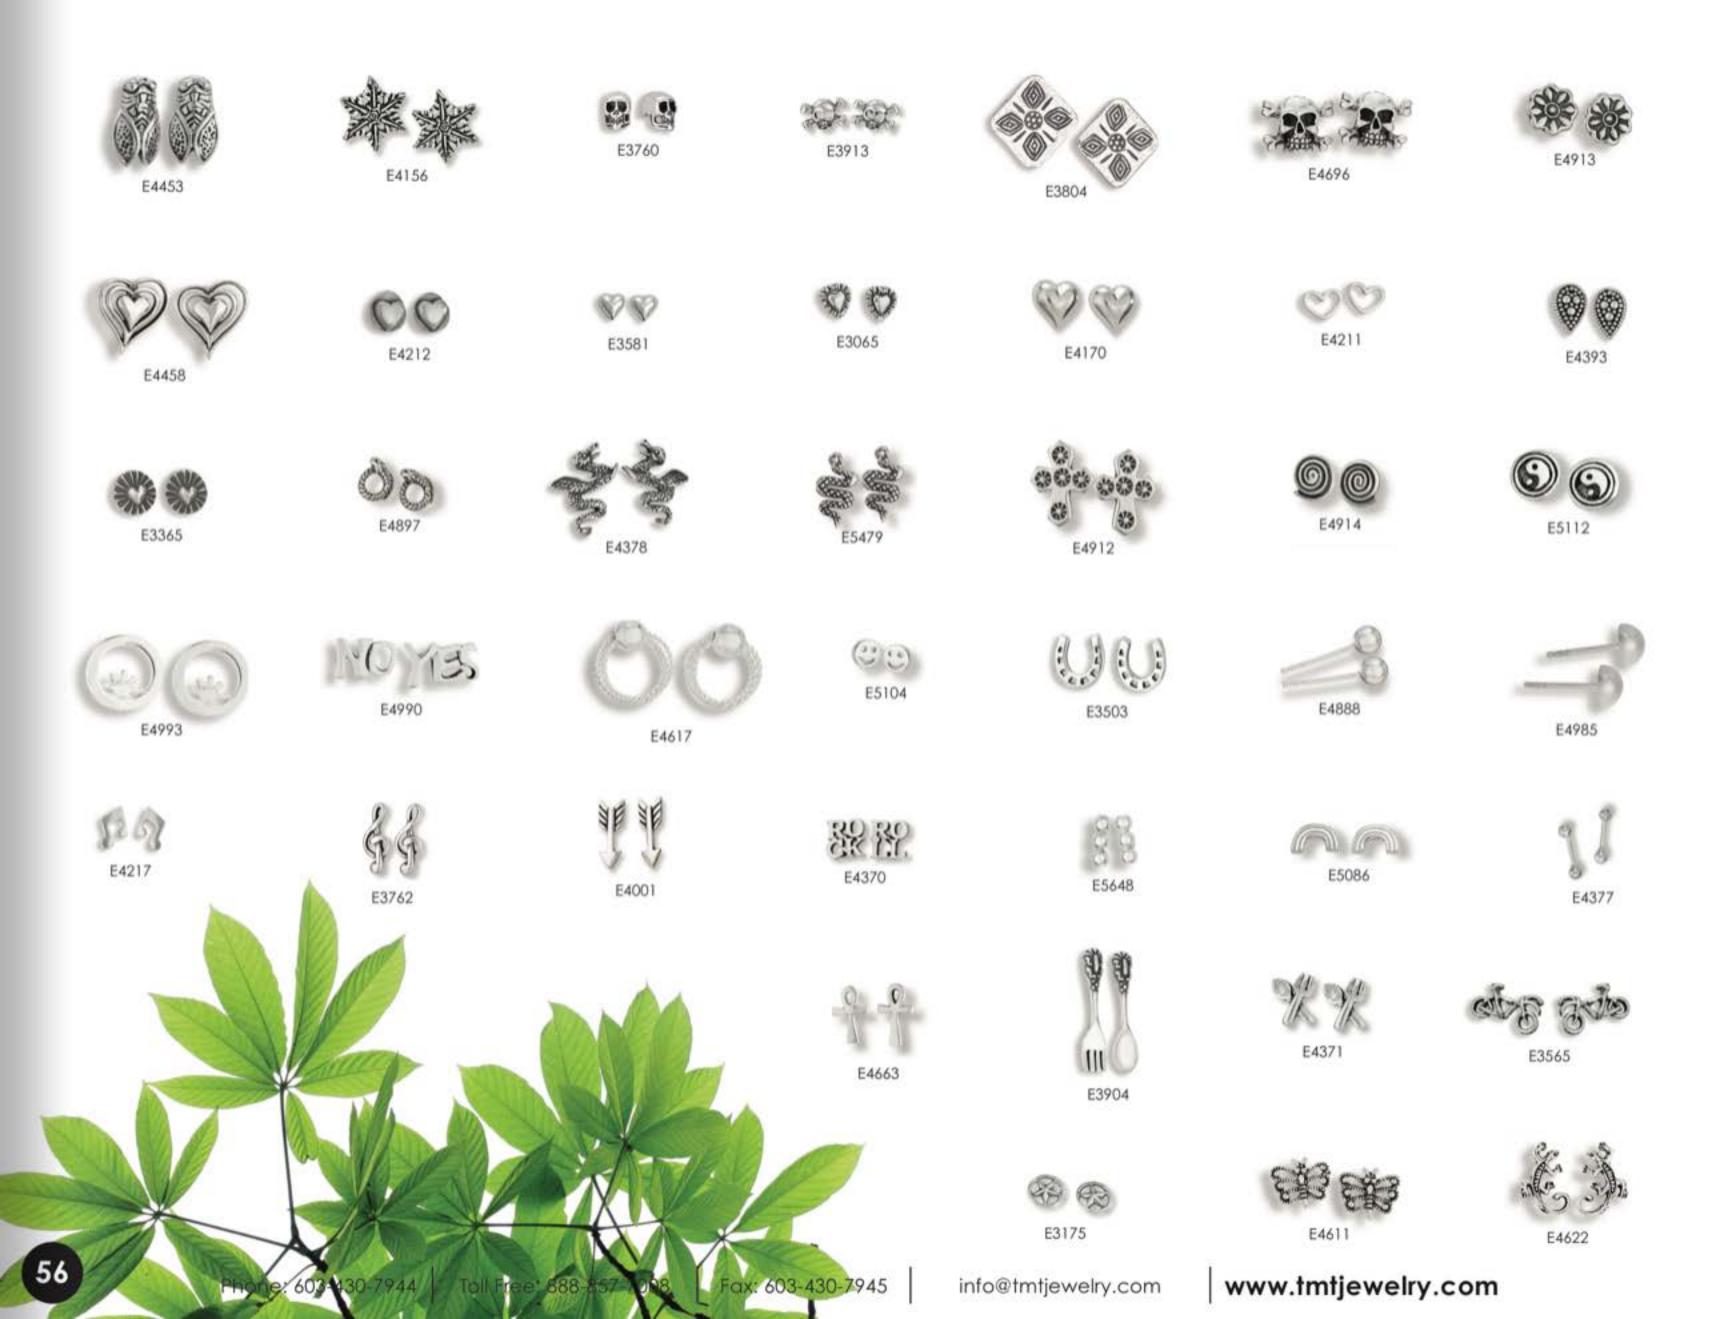

White Topaz



R4611 May Emerald



R4612 June Pearl



R4613 July Ruby



R4614 August Peridot



R4615 September Sapphire



R4616 October Tourmaline



R4617 November Citrine



R4618 December Turquoise

## **Zodiac Rings**



R4791 Aries



R4792 Taurus



R4793 Gemini



R4794 Cancer

R4800



R4795 Leo





R4797 Libra



R4798 Scorpio



R4799 Sagittarius



info@tmtjewelry.com



R4801 Aquarius

R4802 Pisces









Phone: 603-430-7944 Toll Free: 888-857-7008 Fax: 603-430-7945 info@tmtjewelry.com













Phone: 603-430-7944 Toll Free: 888-857-7008

Fax: 603-430-7945

info@tmtjewelry.com

































































































































































































































































































E4157



E3566





E4778



E3366

E3570

E4129



E4207











E5067

















































58 Phone: 603-430-7944

Toll Free: 888-857-7008

Fax: 603-430-7945























E3449

E3758















E4269

































































Phone: 603-430-7944

Toll Free: 888-857-7008

Fax: 603-430-7945

info@tmtjewelry.com





Phone: 603-430-7944 To

Toll Free: 888-857-7008

Fax: 603-430-7945

info@tmtjewelry.com





Phone: 603-430-7944

Toll Free: 888-857-7008

Fax: 603-430-7945

info@tmtjewelry.com





info@tmtjewelry.com





Phone: 603-430-7944

Toll Free: 888-857-7008

Fax: 603-430-7945

info@tmtjewelry.com