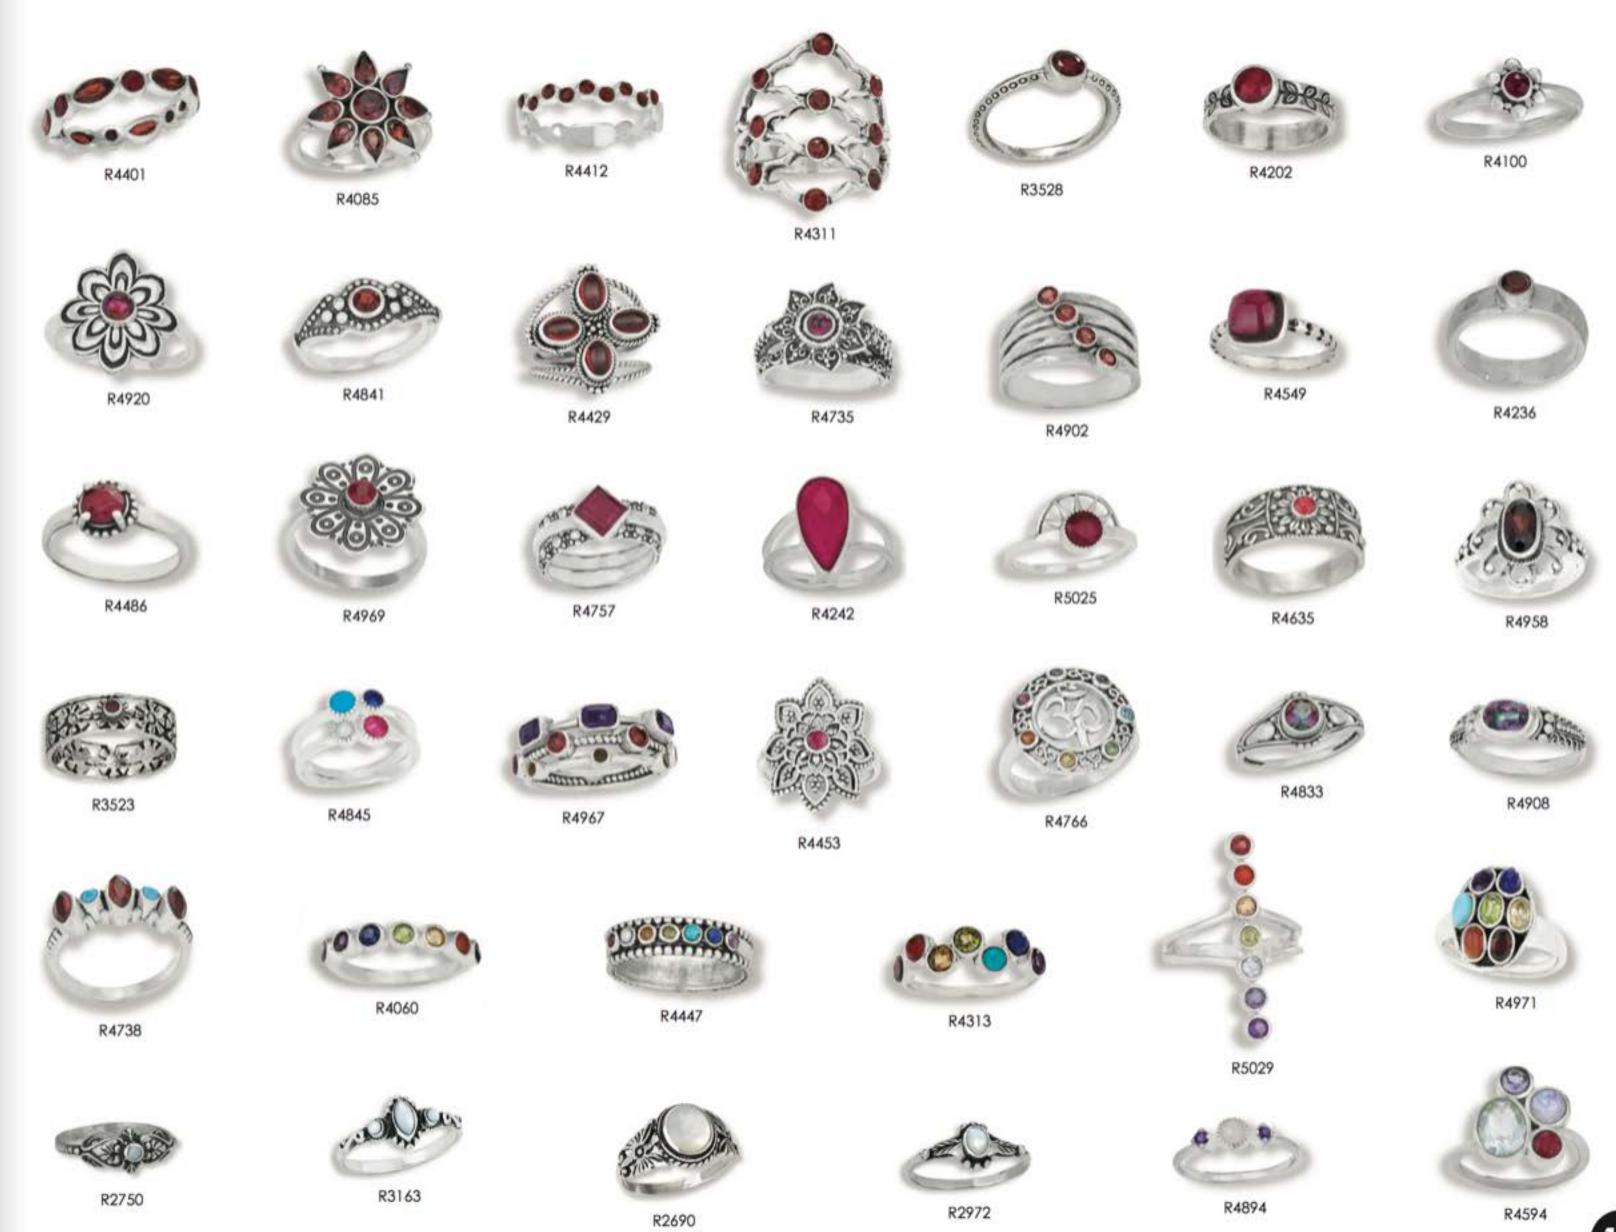

- All items are 925 sterling silver unless otherwise specified
- Recommended minimum order is \$100.00.
- Orders are shipped UPS ground from NH unless another method is requested.
- All rings are available in sizes 6-9, except for the rings on pages 16-22 which are also available in size 5, and men's rings on page 36
- · All pendants include chain/cord that is shown in the photo.
- Due to the fluctuating silver market all prices are subject to change
- To view our entire collection, including closeout styles, visit our website, www.tmtjewelry.com
- Terms are Net 30 pending credit check, COD, and Credit Card
  If you should have any questions please contact us. We love talking
  about our jewelry and welcome all comments and suggestions.

#### Table of Contents

- 3-15 Gemstone Sterling Silver Rings
- 16-22 Size 5 Sterling Silver Rings
  - 23 Sterling Silver with Brass & Brass Rings
- 24-34 Sterling Silver Rings
  - 34 Sterling Silver & Gold Plated Rings
  - 35 Spinning Rings & Midi Rings
  - 36 Men's Ring Collection
  - 37 Copper & Bronze Rings
- 38-39 Sterling Silver Birthstone & Zodiac Rings/ Pendants
- 40-52 Gemstone Sterling Silver Earrings & Pendants
  - 53 Shell & Sterling Silver Earrings & Pendants
- 54-59 Gemstone & Sterling Silver Stud Earrings
  - 60 Silver & Silver & Gold Plated Earrings
  - 61 Copper & Bronze Styles
- 62-63 Sterling Silver Hoop Earrings
- 64-73, 76 Sterling Silver Earrings & Pendants
  - 68 Sterling Silver Ear Cuffs
  - 74 Sterling Silver Toe Rings
  - 75 Sterling Silver Chains & Anklets