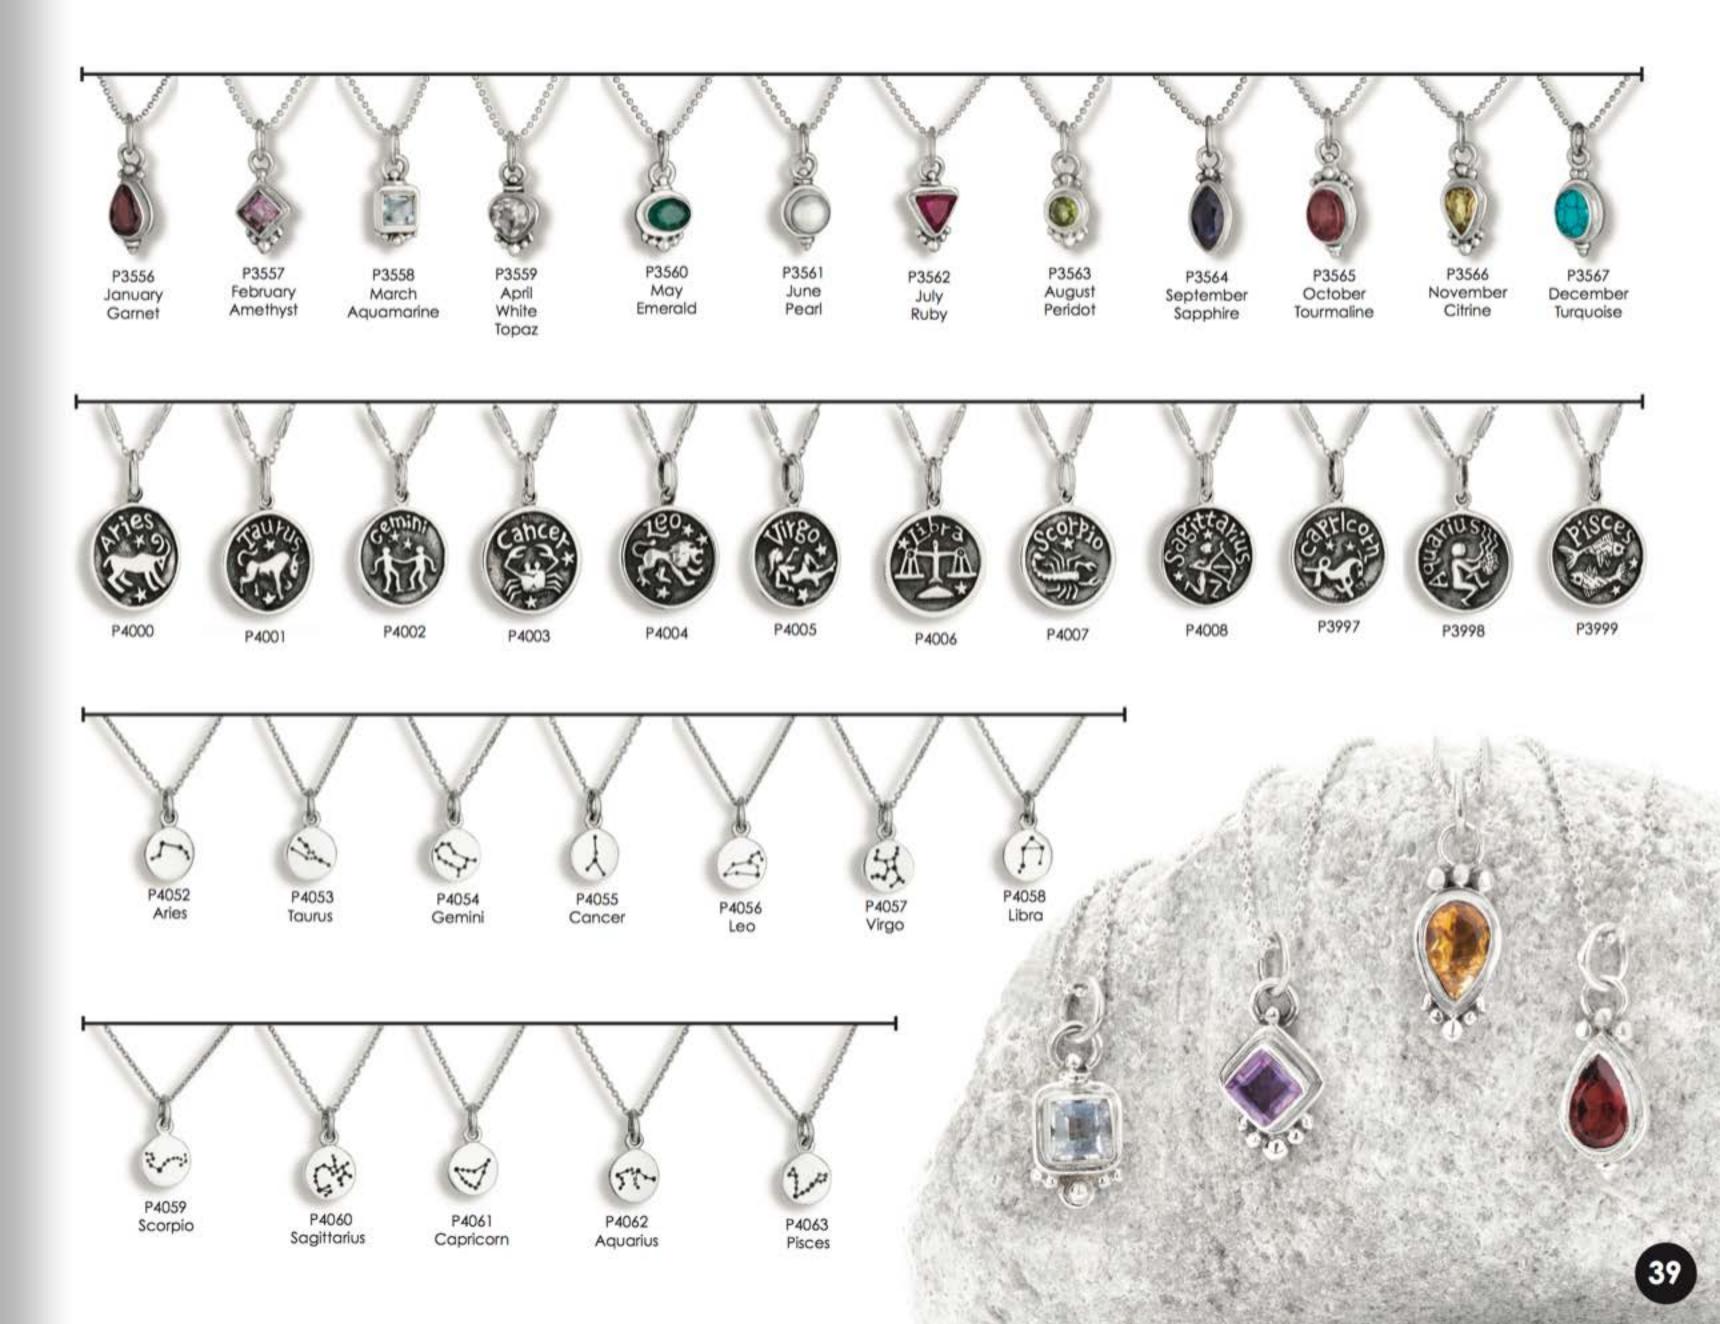

## Birthstone Rings

R4595 January Garnet

R4596 February Amethyst

R4550 March Aquamarine

R4598 April White Topaz

R4547 May Emerald

R4535 June Pearl

R4601 July Ruby

R4534 August Peridot

R4537 September Sapphire

R4604 October Tourmaline

R4541 November Citrine

R4536 December Turquoise

R4607 January Garnet

R4608 February Amethyst

R4609 March Aquamarine

R4610 April White Topaz

R4611 May Emerald

R4612 June Pearl

R4613 July Ruby

R4614 August Peridot

R4615 September Sapphire

R4616 October Tourmaline

R4617 November Citrine

R4618 December Turquoise

## **Zodiac Rings**

R4791 Aries

R4792 Taurus

R4793 Gemini

R4794 Cancer

R4800

R4795 Leo

R4797 Libra

R4798 Scorpio

R4799 Sagittarius

info@tmtjewelry.com

R4801 Aquarius

R4802 Pisces

Phone: 603-430-7944 Toll Free: 888-857-7008 Fax: 603-430-7945 info@tmtjewelry.com

Phone: 603-430-7944 Toll Free: 888-857-7008

Fax: 603-430-7945