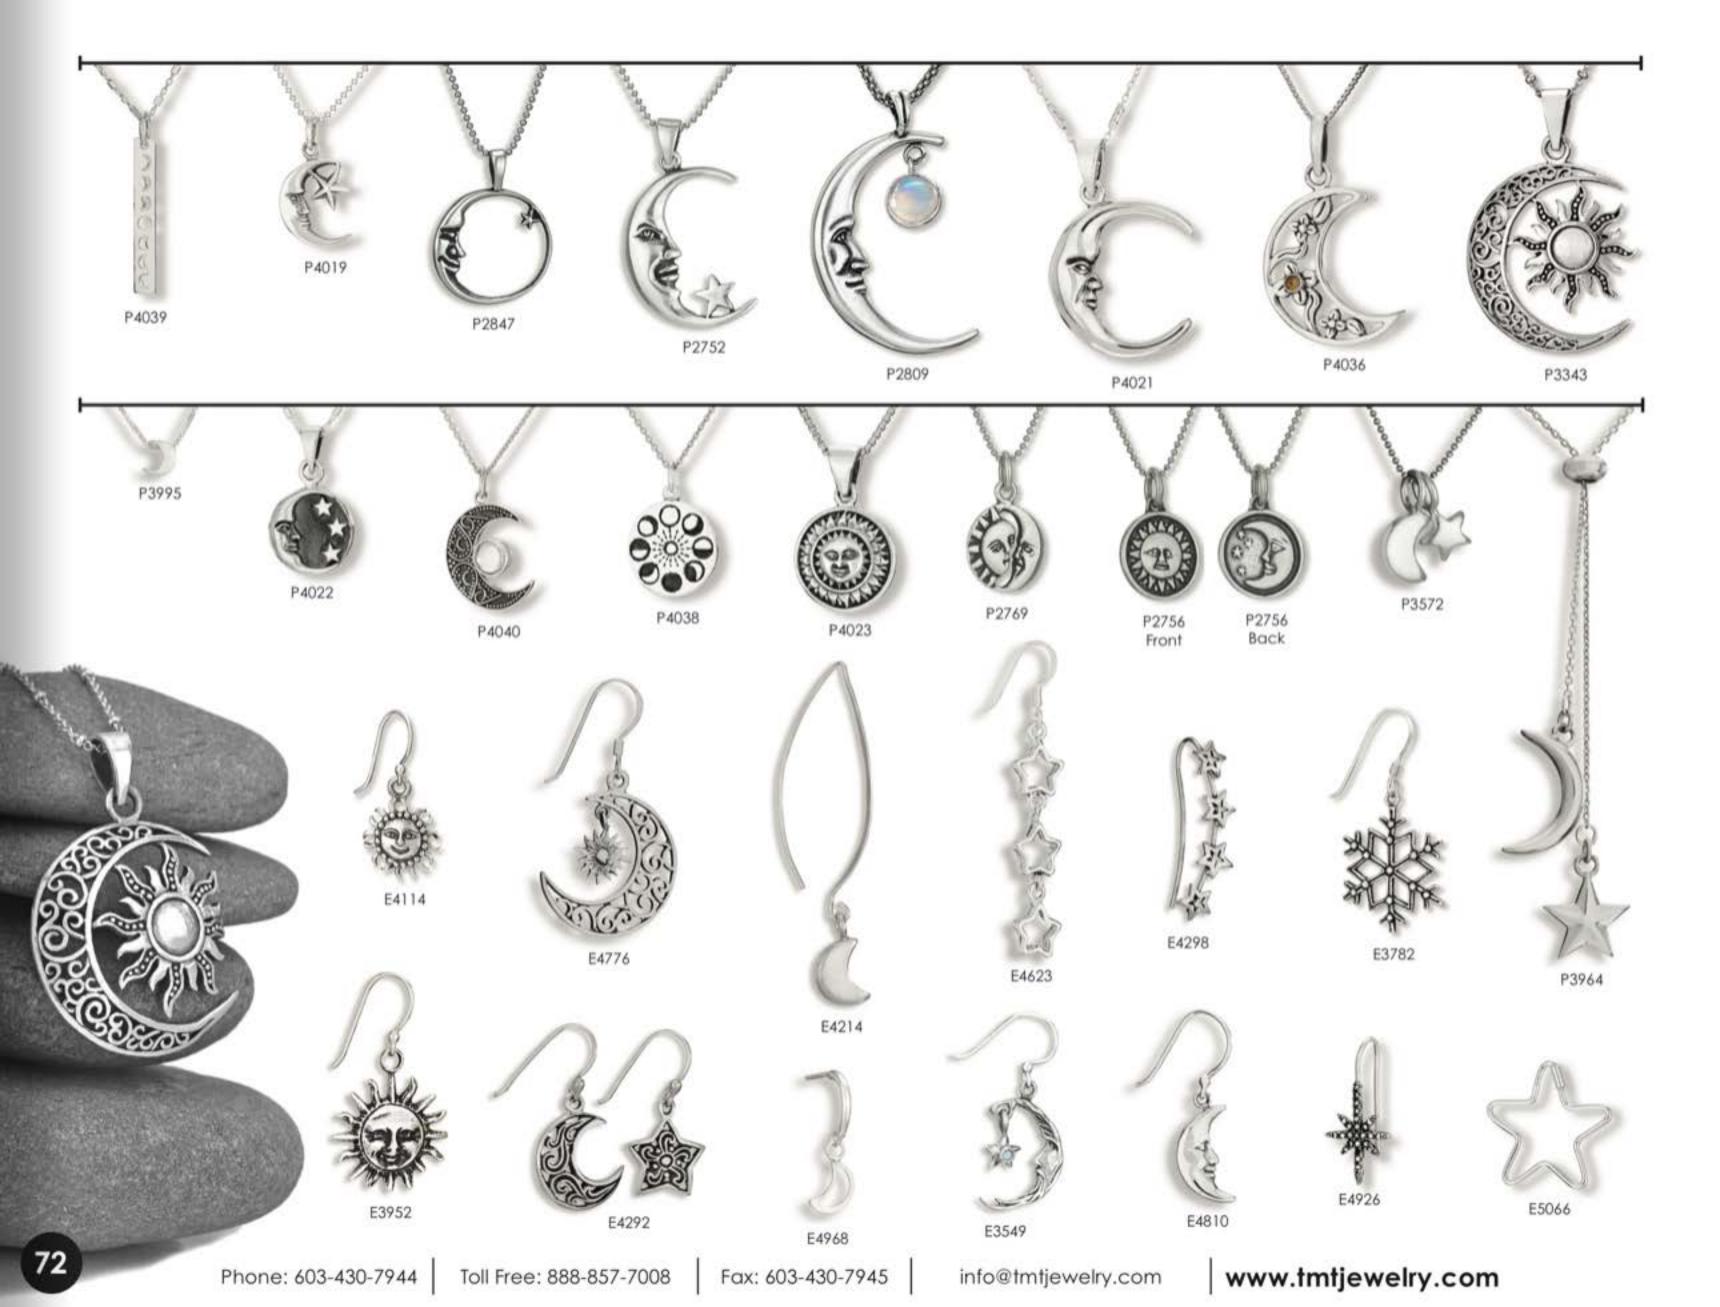

E4157



E3566





E4778



E3366

E3570

E4129



E4207











E5067

















































58 Phone: 603-430-7944

Toll Free: 888-857-7008

Fax: 603-430-7945























E3449

E3758















E4269

































































Phone: 603-430-7944

Toll Free: 888-857-7008

Fax: 603-430-7945

info@tmtjewelry.com





Phone: 603-430-7944 To

Toll Free: 888-857-7008

Fax: 603-430-7945

info@tmtjewelry.com





Phone: 603-430-7944

Toll Free: 888-857-7008

Fax: 603-430-7945

info@tmtjewelry.com





info@tmtjewelry.com





Phone: 603-430-7944

Toll Free: 888-857-7008

Fax: 603-430-7945

info@tmtjewelry.com







## Toe Rings



Fax: 603-430-7945

info@tmtjewelry.com

www.tmtjewelry.com

Phone: 603-430-7944

Toll Free: 888-857-7008

Sterling Silver

Made in Italy
(OX) Oxidized (SH) Shiny





Sterling Silver Anklets

9" Chain with 1" Extender