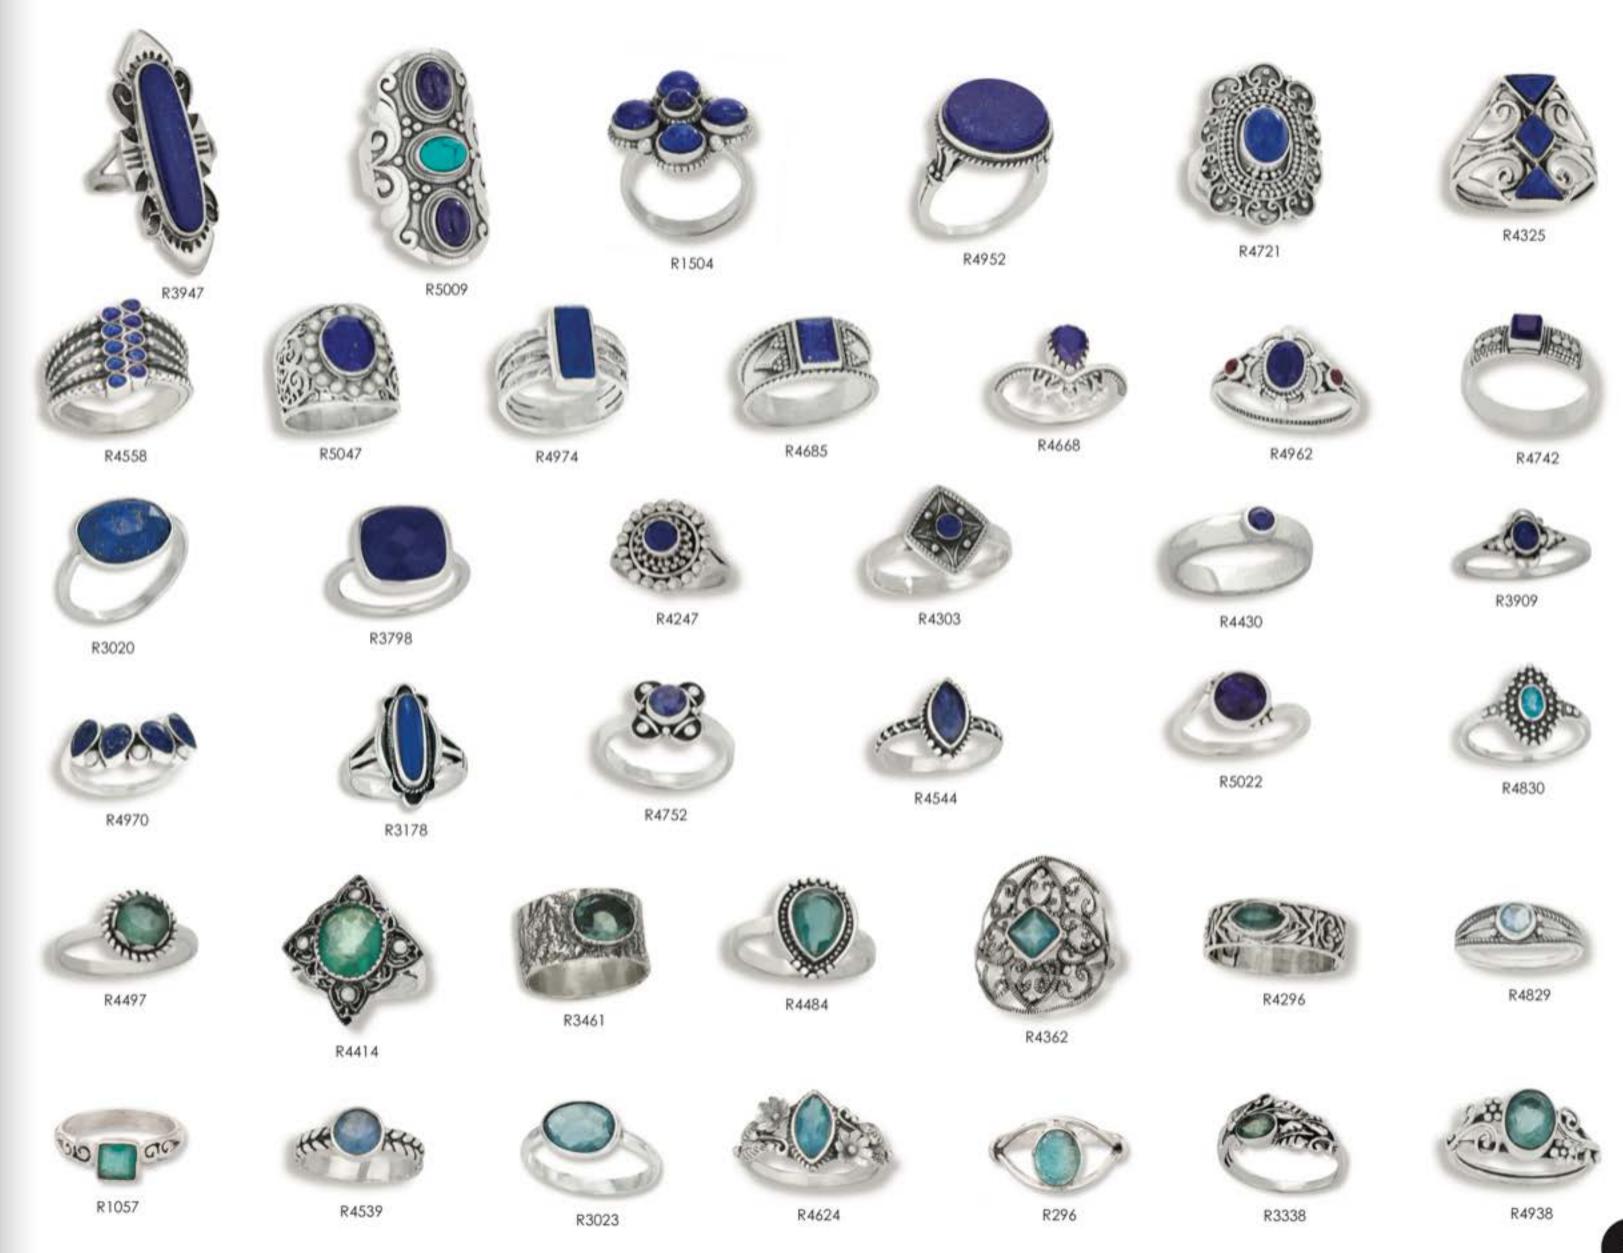

- All items are 925 sterling silver unless otherwise specified
- Recommended minimum order is \$100.00.
- Orders are shipped UPS ground from NH unless another method is requested.
- All rings are available in sizes 6-9, except for the rings on pages 16-22 which are also available in size 5, and men's rings on page 36
- · All pendants include chain/cord that is shown in the photo.
- Due to the fluctuating silver market all prices are subject to change
- To view our entire collection, including closeout styles, visit our website, www.tmtjewelry.com
- Terms are Net 30 pending credit check, COD, and Credit Card
  If you should have any questions please contact us. We love talking
  about our jewelry and welcome all comments and suggestions.