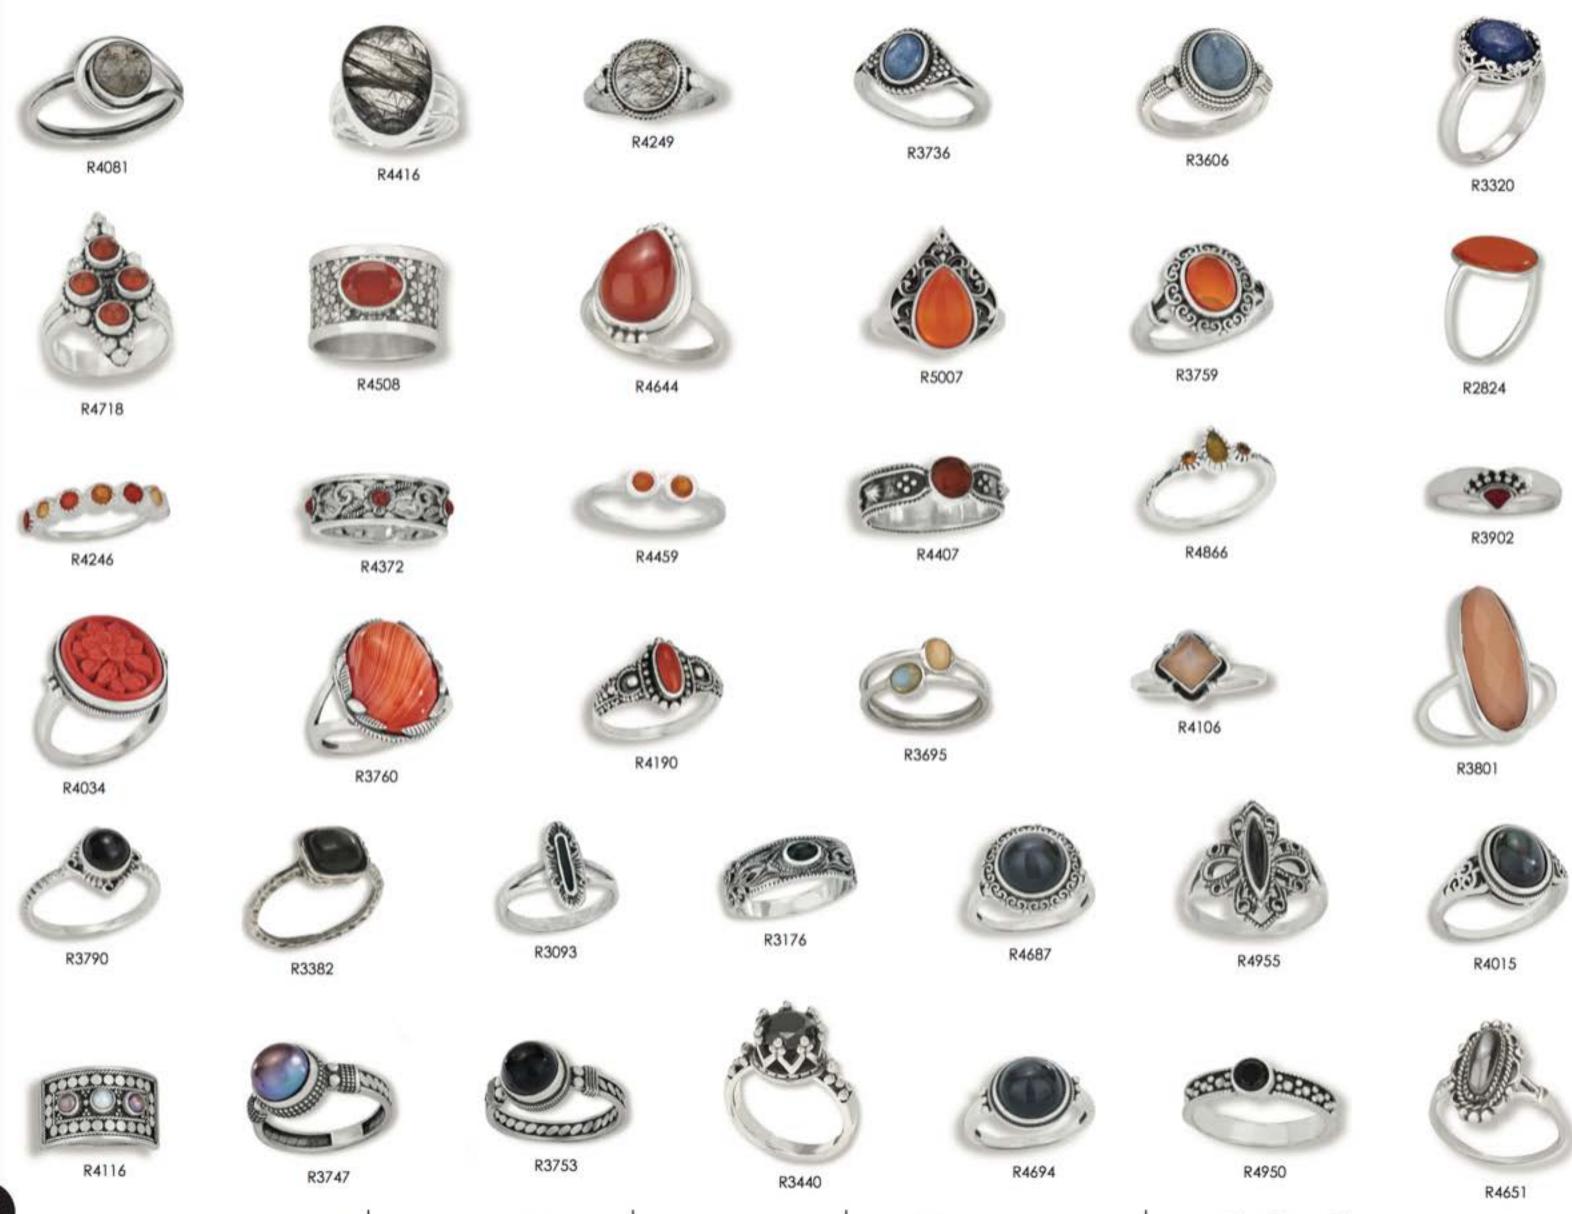

- All items are 925 sterling silver unless otherwise specified
- Recommended minimum order is \$100.00.
- Orders are shipped UPS ground from NH unless another method is requested.
- All rings are available in sizes 6-9, except for the rings on pages 16-22 which are also available in size 5, and men's rings on page 36
- · All pendants include chain/cord that is shown in the photo.
- Due to the fluctuating silver market all prices are subject to change
- To view our entire collection, including closeout styles, visit our website, www.tmtjewelry.com
- Terms are Net 30 pending credit check, COD, and Credit Card
  If you should have any questions please contact us. We love talking
  about our jewelry and welcome all comments and suggestions.

#### Table of Contents

- 3-15 Gemstone Sterling Silver Rings
- 16-22 Size 5 Sterling Silver Rings
  - 23 Sterling Silver with Brass & Brass Rings
- 24-34 Sterling Silver Rings
  - 34 Sterling Silver & Gold Plated Rings
  - 35 Spinning Rings & Midi Rings
  - 36 Men's Ring Collection
  - 37 Copper & Bronze Rings
- 38-39 Sterling Silver Birthstone & Zodiac Rings/ Pendants
- 40-52 Gemstone Sterling Silver Earrings & Pendants
  - 53 Shell & Sterling Silver Earrings & Pendants
- 54-59 Gemstone & Sterling Silver Stud Earrings
  - 60 Silver & Silver & Gold Plated Earrings
  - 61 Copper & Bronze Styles
- 62-63 Sterling Silver Hoop Earrings
- 64-73, 76 Sterling Silver Earrings & Pendants
  - 68 Sterling Silver Ear Cuffs
  - 74 Sterling Silver Toe Rings
  - 75 Sterling Silver Chains & Anklets