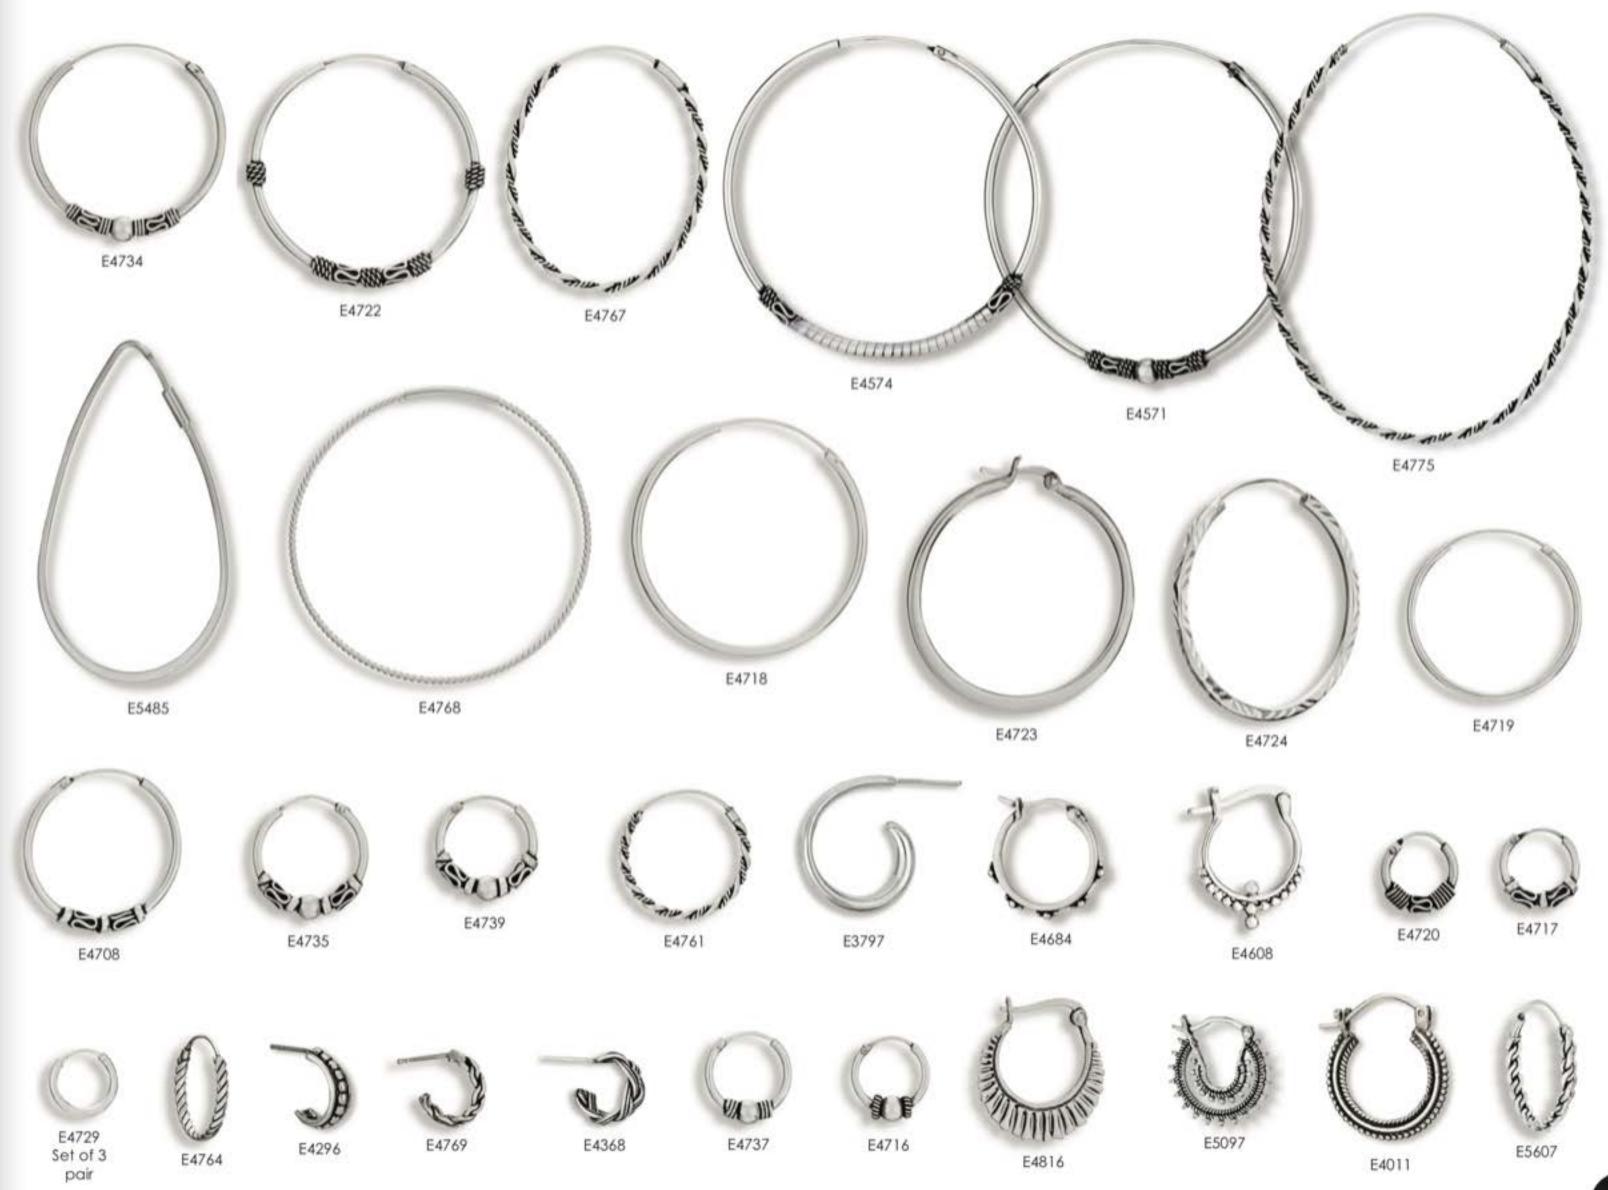

tmtjewelry.com













Phone: 603-430-7944 Toll Free: 888-857-7008

Fax: 603-430-7945

info@tmtjewelry.com

































































































































































































































































































E4157



E3566





E4778



E3366

E3570

E4129



E4207











E5067

















































58 Phone: 603-430-7944

Toll Free: 888-857-7008

Fax: 603-430-7945























E3449

E3758















E4269

































































Phone: 603-430-7944

Toll Free: 888-857-7008

Fax: 603-430-7945

info@tmtjewelry.com





Phone: 603-430-7944 To

Toll Free: 888-857-7008

Fax: 603-430-7945

info@tmtjewelry.com





Phone: 603-430-7944

Toll Free: 888-857-7008

Fax: 603-430-7945

info@tmtjewelry.com





info@tmtjewelry.com





Phone: 603-430-7944

Toll Free: 888-857-7008

Fax: 603-430-7945

info@tmtjewelry.com







## Toe Rings



Fax: 603-430-7945

info@tmtjewelry.com

www.tmtjewelry.com

Phone: 603-430-7944

Toll Free: 888-857-7008

Sterling Silver

Made in Italy
(OX) Oxidized (SH) Shiny





Sterling Silver Anklets

9" Chain with 1" Extender