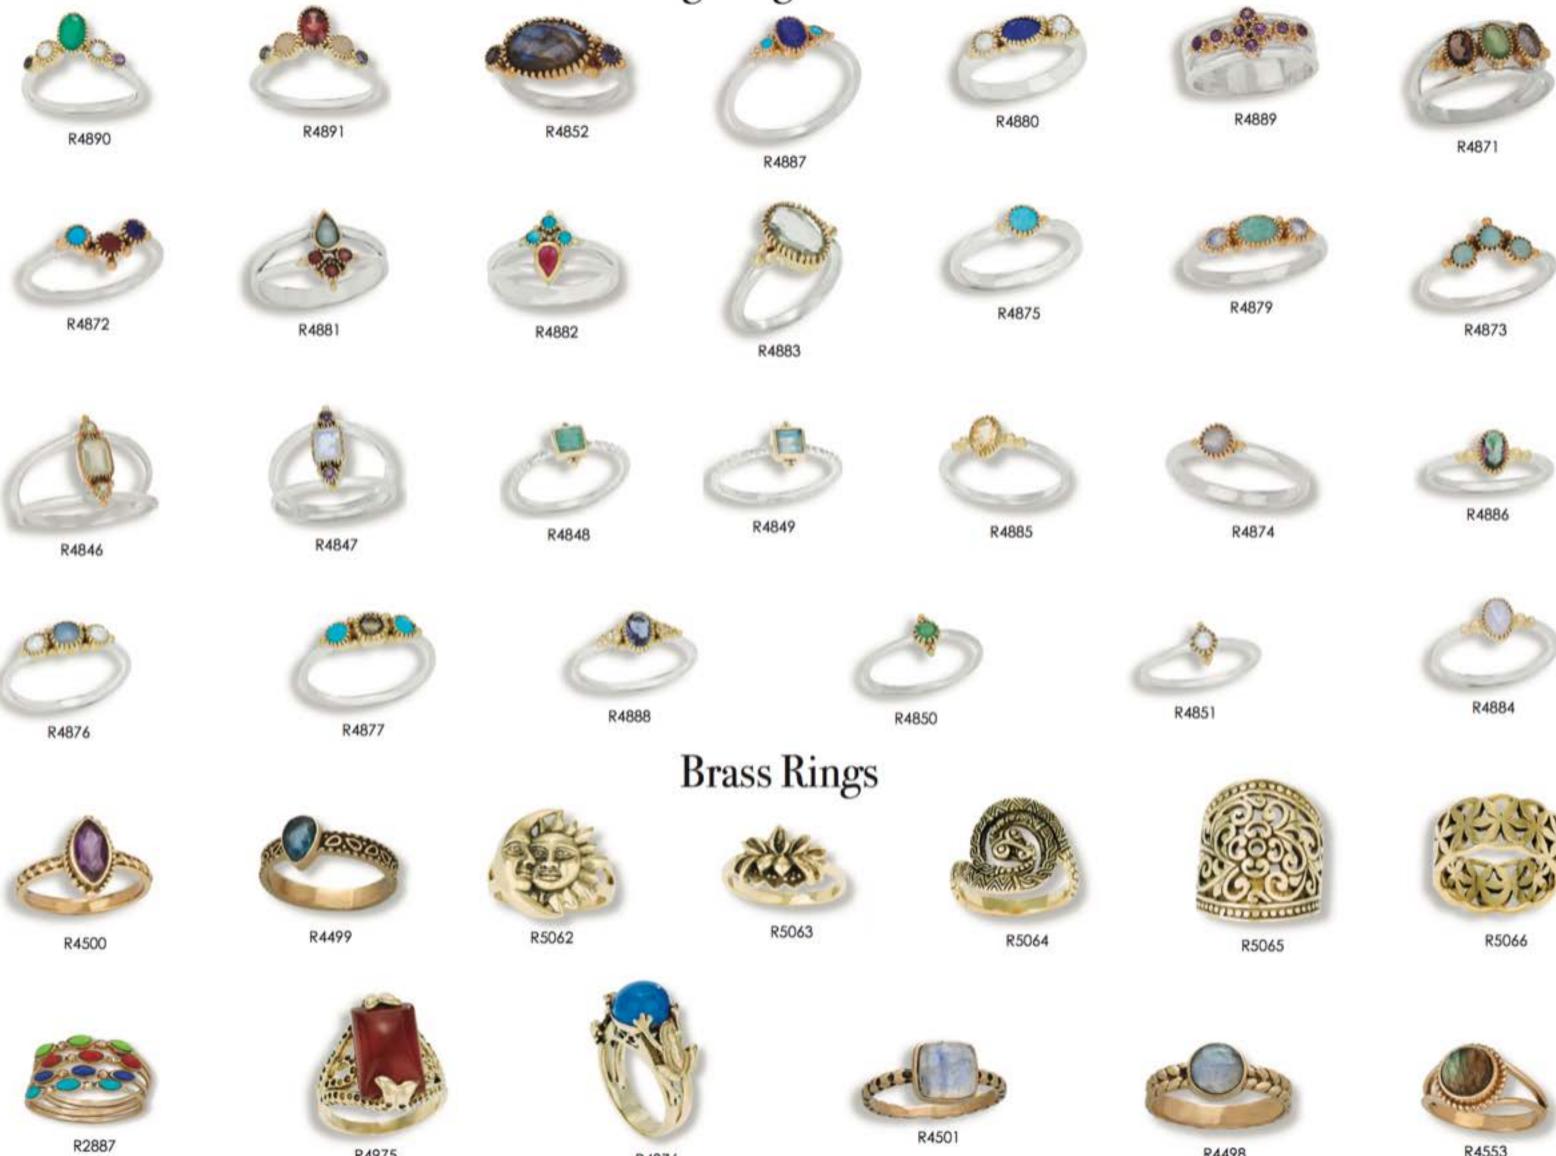

# Sterling Rings with Brass

R4976

R4975

R4553

Phone: 603-430-7944 Toll Free: 888-857-7008

Fax: 603-430-7945

info@tmtjewelry.com

R2813