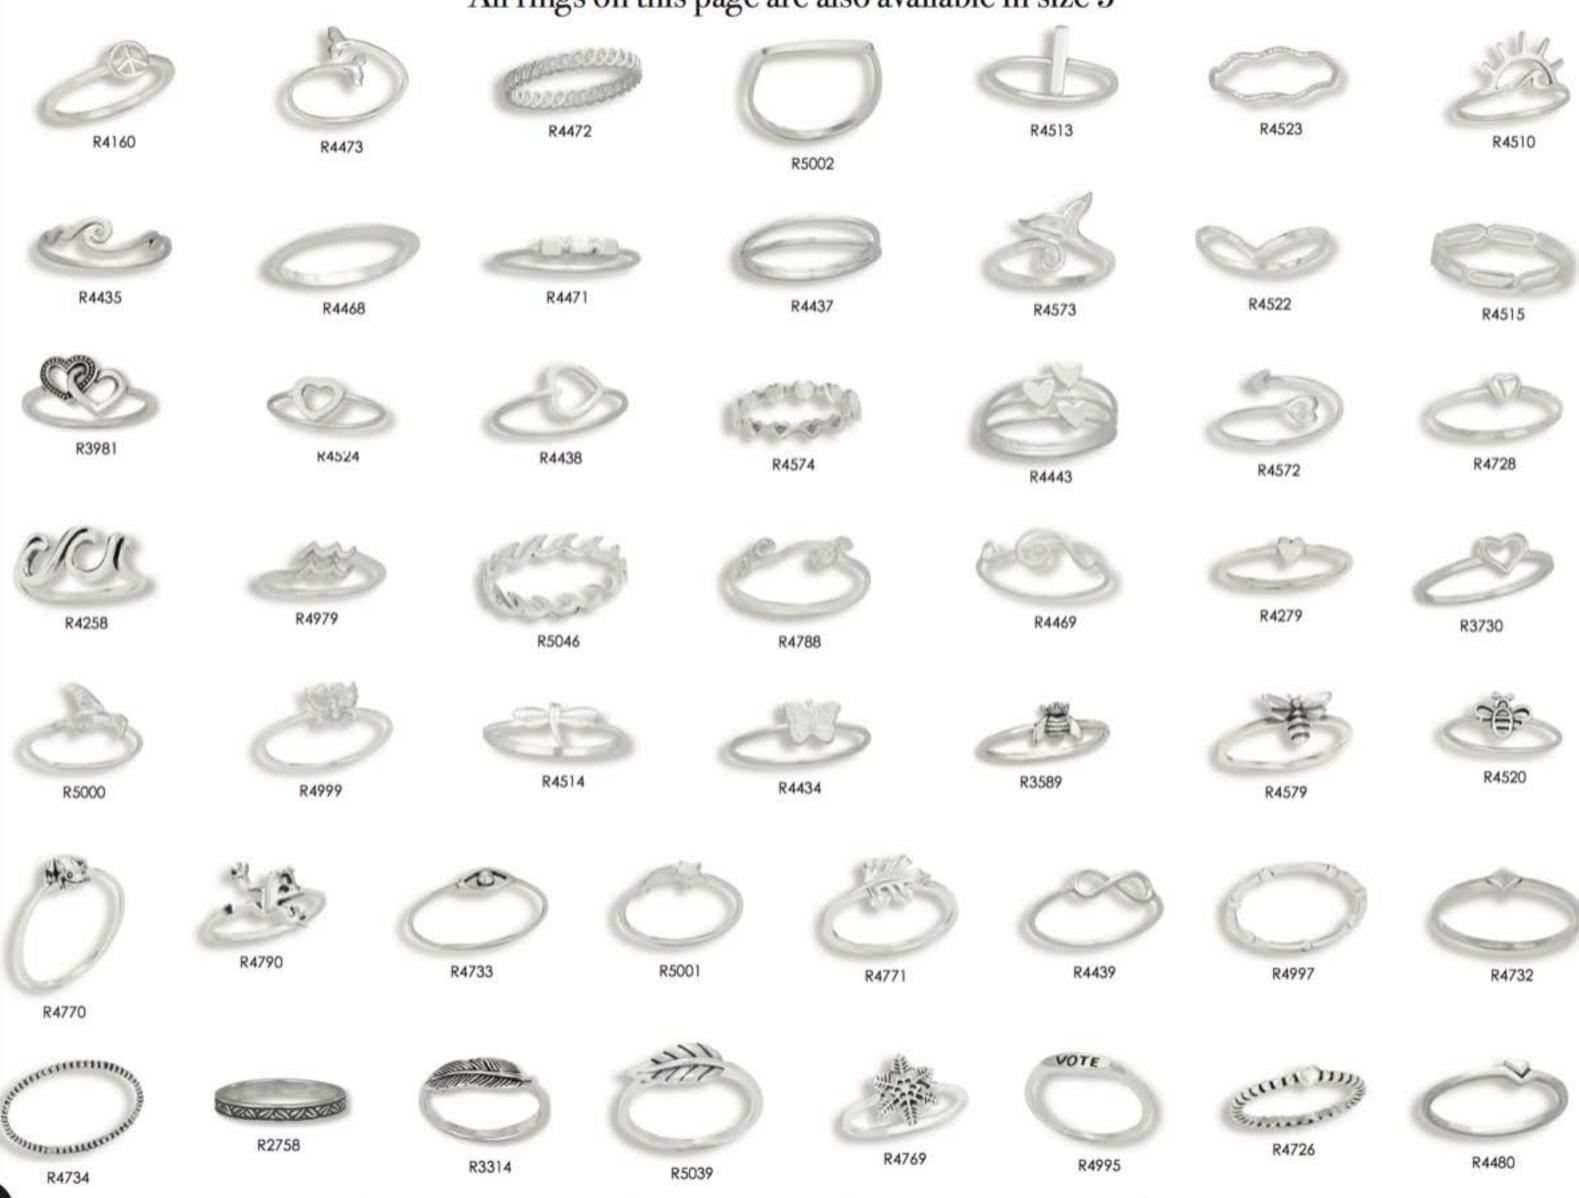

- All items are 925 sterling silver unless otherwise specified
- Recommended minimum order is \$100.00.
- Orders are shipped UPS ground from NH unless another method is requested.
- All rings are available in sizes 6-9, except for the rings on pages 16-22 which are also available in size 5, and men's rings on page 36
- · All pendants include chain/cord that is shown in the photo.
- Due to the fluctuating silver market all prices are subject to change
- To view our entire collection, including closeout styles, visit our website, www.tmtjewelry.com
- Terms are Net 30 pending credit check, COD, and Credit Card
  If you should have any questions please contact us. We love talking
  about our jewelry and welcome all comments and suggestions.