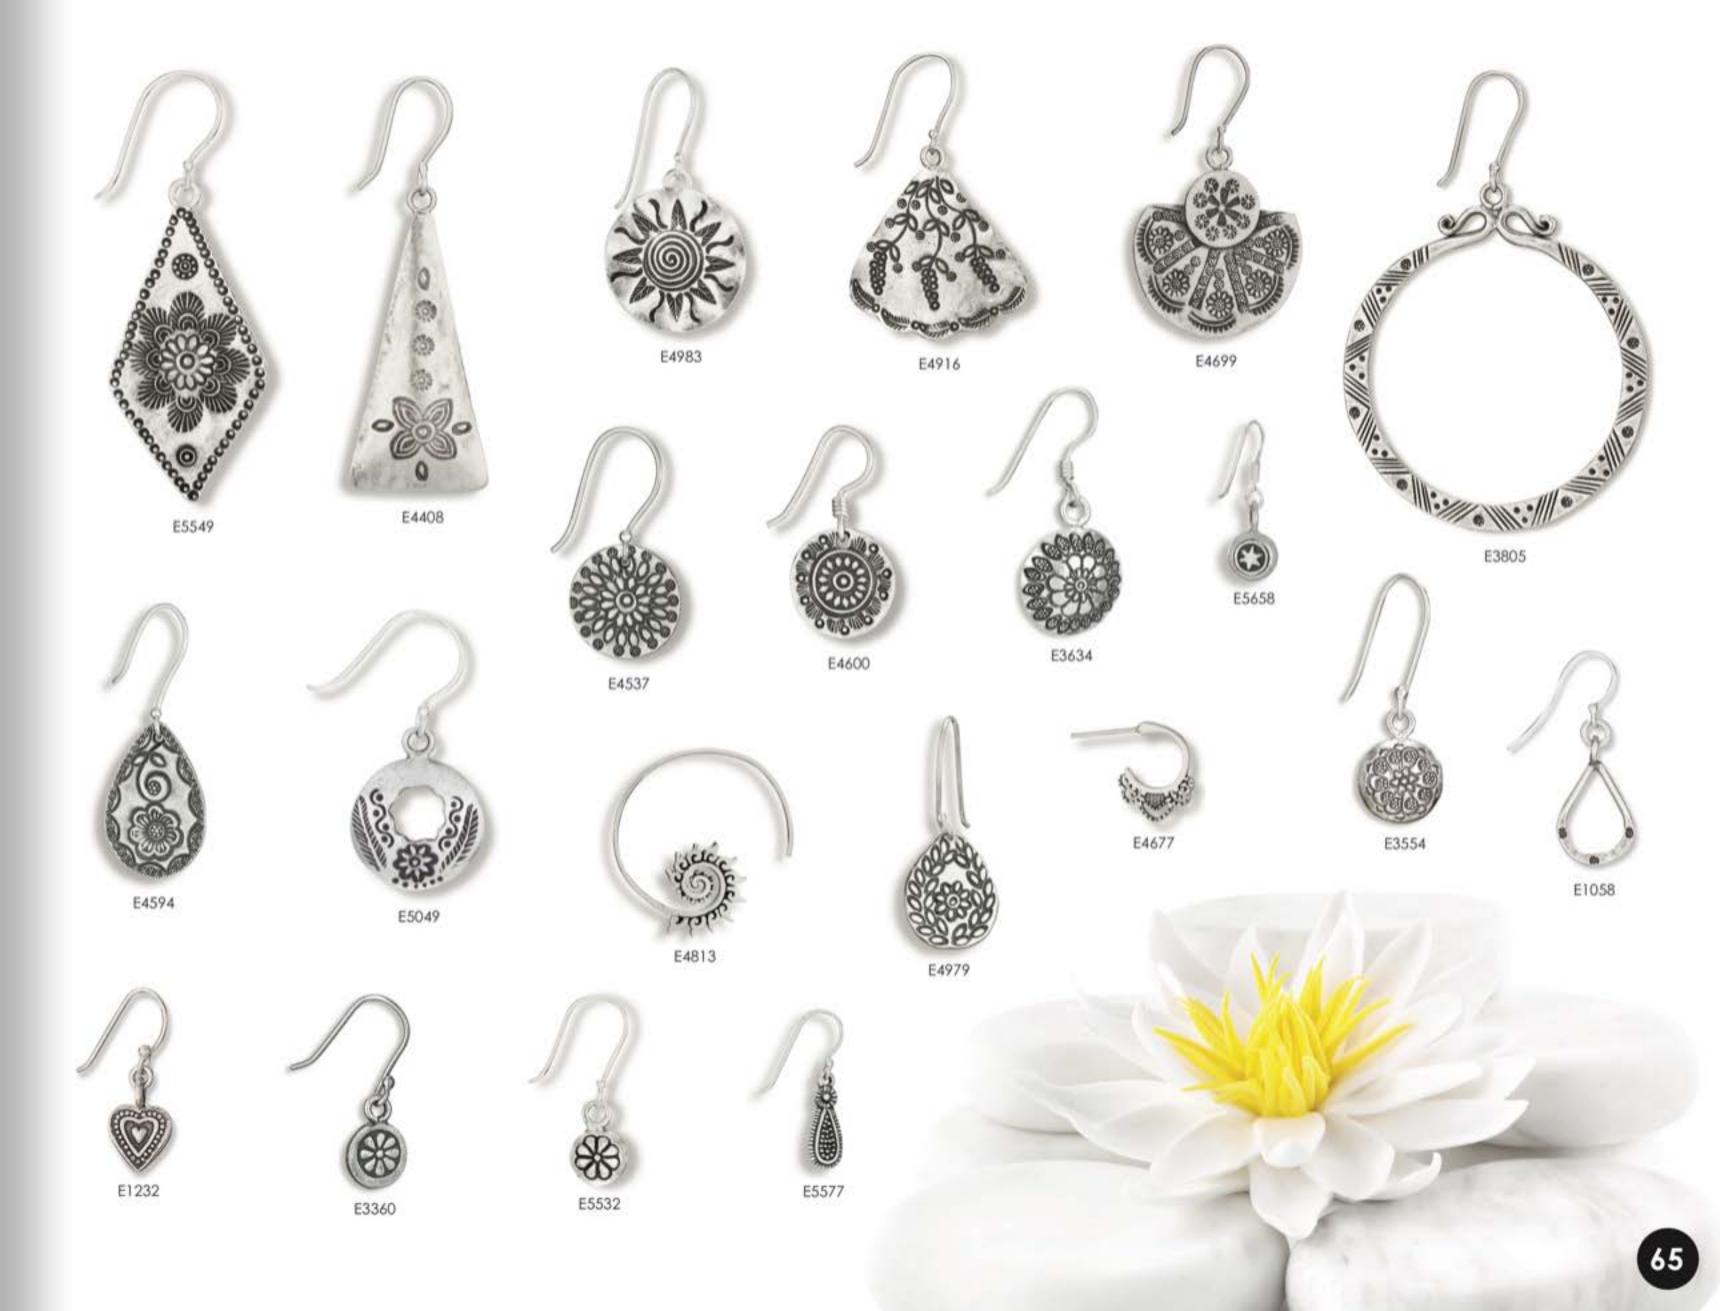

nfo@tmtjewelry.com

































































































































































































































































































E4157



E3566





E4778



E3366

E3570

E4129



E4207











E5067

















































58 Phone: 603-430-7944

Toll Free: 888-857-7008

Fax: 603-430-7945























E3449

E3758















E4269

































































Phone: 603-430-7944

Toll Free: 888-857-7008

Fax: 603-430-7945

info@tmtjewelry.com





Phone: 603-430-7944 To

Toll Free: 888-857-7008

Fax: 603-430-7945

info@tmtjewelry.com





Phone: 603-430-7944

Toll Free: 888-857-7008

Fax: 603-430-7945

info@tmtjewelry.com





info@tmtjewelry.com





Phone: 603-430-7944

Toll Free: 888-857-7008

Fax: 603-430-7945

info@tmtjewelry.com







## Toe Rings



Fax: 603-430-7945

info@tmtjewelry.com

www.tmtjewelry.com

Phone: 603-430-7944

Toll Free: 888-857-7008

Sterling Silver

Made in Italy
(OX) Oxidized (SH) Shiny





Sterling Silver Anklets

9" Chain with 1" Extender