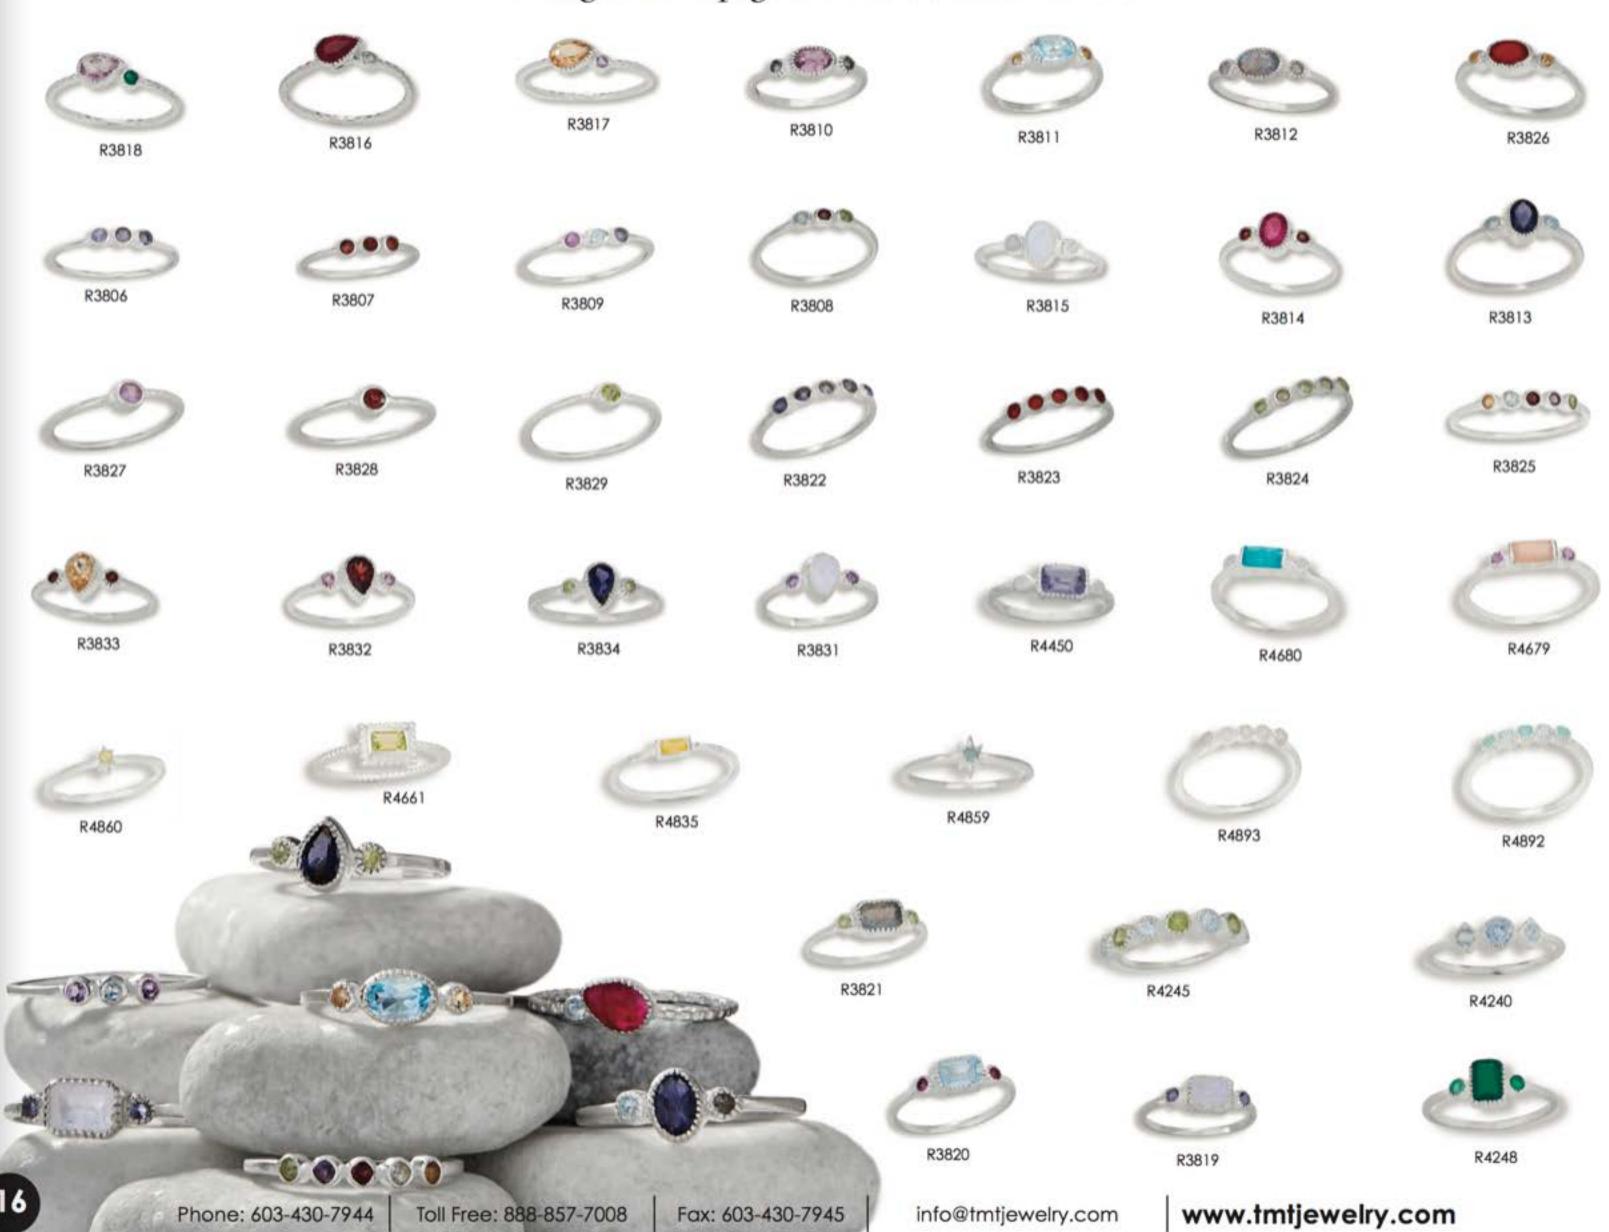

- All items are 925 sterling silver unless otherwise specified
- Recommended minimum order is \$100.00.
- Orders are shipped UPS ground from NH unless another method is requested.
- All rings are available in sizes 6-9, except for the rings on pages 16-22 which are also available in size 5, and men's rings on page 36
- · All pendants include chain/cord that is shown in the photo.
- Due to the fluctuating silver market all prices are subject to change
- To view our entire collection, including closeout styles, visit our website, www.tmtjewelry.com
- Terms are Net 30 pending credit check, COD, and Credit Card
  If you should have any questions please contact us. We love talking
  about our jewelry and welcome all comments and suggestions.

#### Table of Contents

- 3-15 Gemstone Sterling Silver Rings
- 16-22 Size 5 Sterling Silver Rings
  - 23 Sterling Silver with Brass & Brass Rings
- 24-34 Sterling Silver Rings
  - 34 Sterling Silver & Gold Plated Rings
  - 35 Spinning Rings & Midi Rings
  - 36 Men's Ring Collection
  - 37 Copper & Bronze Rings
- 38-39 Sterling Silver Birthstone & Zodiac Rings/ Pendants
- 40-52 Gemstone Sterling Silver Earrings & Pendants
  - 53 Shell & Sterling Silver Earrings & Pendants
- 54-59 Gemstone & Sterling Silver Stud Earrings
  - 60 Silver & Silver & Gold Plated Earrings
  - 61 Copper & Bronze Styles
- 62-63 Sterling Silver Hoop Earrings
- 64-73, 76 Sterling Silver Earrings & Pendants
  - 68 Sterling Silver Ear Cuffs
  - 74 Sterling Silver Toe Rings
  - 75 Sterling Silver Chains & Anklets