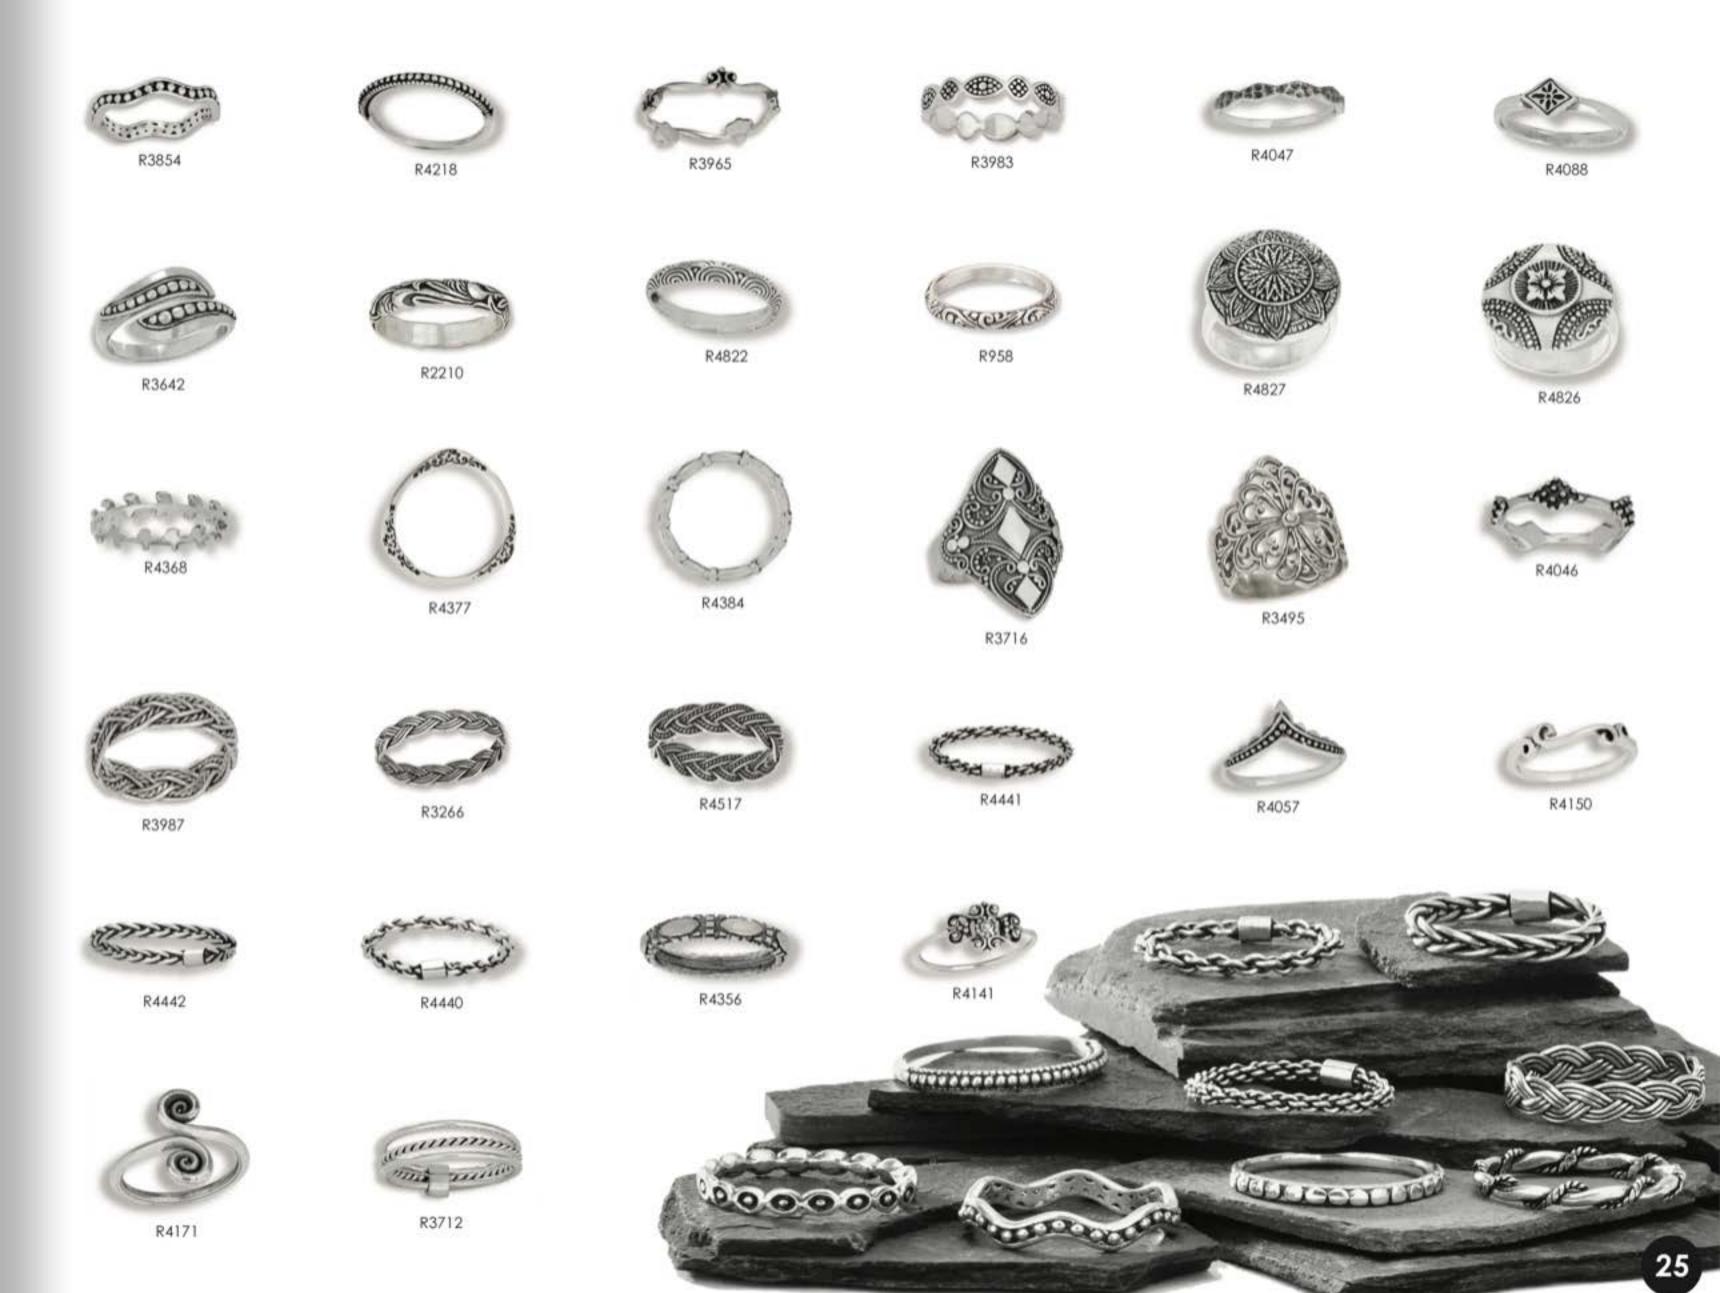

- All items are 925 sterling silver unless otherwise specified
- Recommended minimum order is \$100.00.
- Orders are shipped UPS ground from NH unless another method is requested.
- All rings are available in sizes 6-9, except for the rings on pages 16-22 which are also available in size 5, and men's rings on page 36
- · All pendants include chain/cord that is shown in the photo.
- Due to the fluctuating silver market all prices are subject to change
- To view our entire collection, including closeout styles, visit our website, www.tmtjewelry.com
- Terms are Net 30 pending credit check, COD, and Credit Card
  If you should have any questions please contact us. We love talking
  about our jewelry and welcome all comments and suggestions.